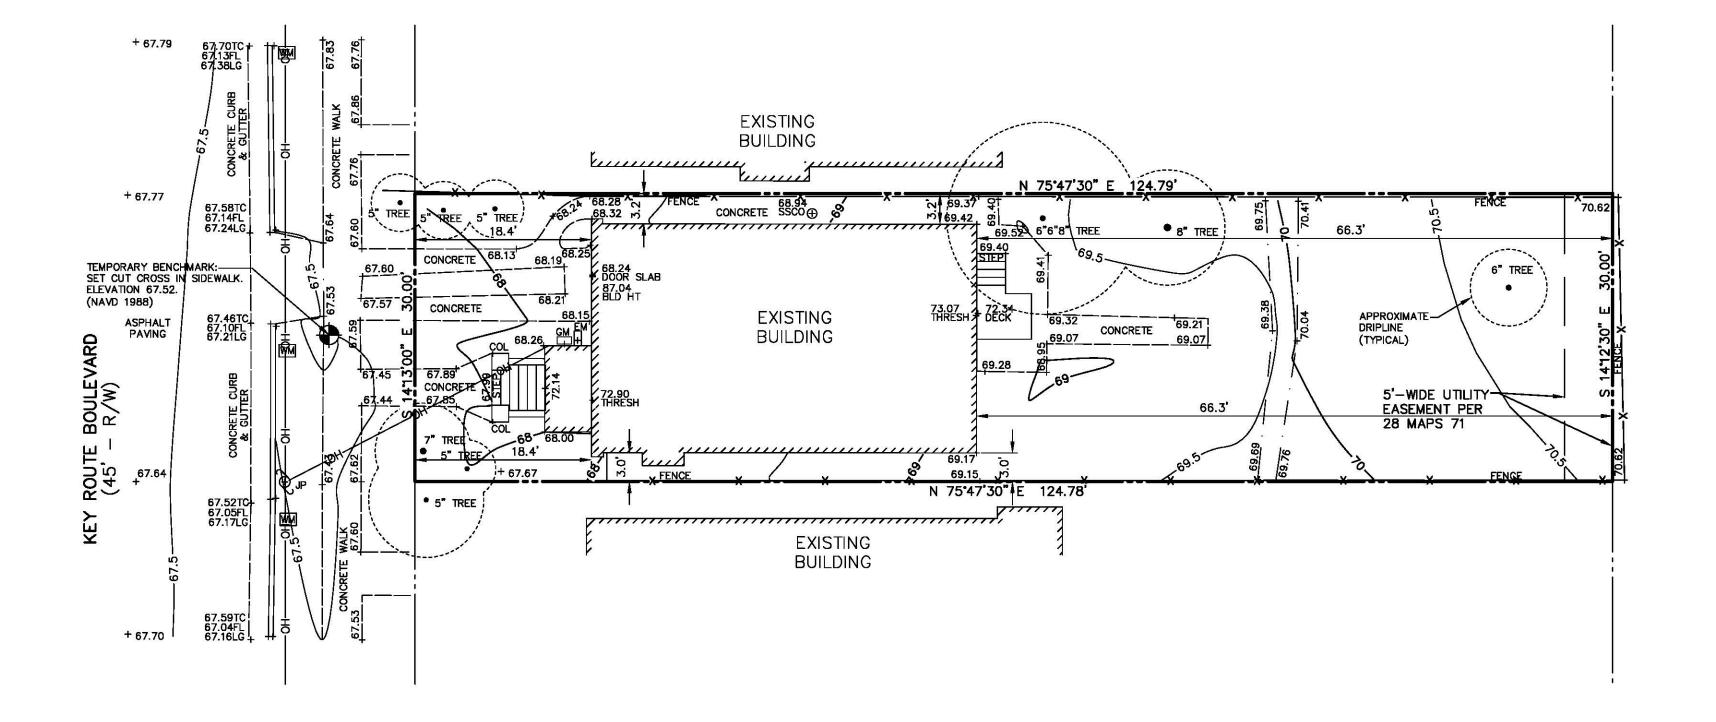

## <u>LEGEND</u>

| 1      |           | FROFERITE    |
|--------|-----------|--------------|
| COL    |           | COLUMN       |
| EM     |           | ELECTRIC ME  |
| FL     |           | FLOWLINE     |
| GM     |           | GAS METER    |
| Ъ₫     |           | JOINT UTILIT |
| LG     |           | LIP OF GUTT  |
| SSCO   |           | SANITARY SE  |
| TC     |           | TOP OF CUR   |
| THRESH |           | THRESHOLD    |
| WM     |           | WATER METE   |
|        | ●12" TREE | TREE W/ SIZ  |
| —x—    | X         | FENCE        |

### EASEMENT NOTE:

EASEMENT SHOWN IS BASED ON A REVIEW OF 28 MAPS 71. OTHER EASEMENTS, IF ANY, ARE NOT INDICATED HEREON.

FLOOD ZONE NOTE:

THE SUBJECT PROPERTY LIES ENTIRELY WITHIN FLOOD ZONE "X", BASED ON FLOOD INSURANCE RATE MAP 06001C0018H, DATED DECEMBER 21, 2018.

UTILITY NOTE:

THE UTILITIES EXISTING ON THE SURFACE AND SHOWN ON THIS DRAWING HAVE BEEN LOCATED BY FIELD SURVEY. UNDERGROUND UTILITIES ARE NOT SHOWN ON THIS DRAWING.

LOT AREA:

= 3,744 SQ. FT.  $\pm$ = 0.086 ACRES  $\pm$ 

( IN FEET 1 inch = 10

| SC  | ALE |  |  |
|-----|-----|--|--|
|     |     |  |  |
| 2   | D   |  |  |
| 2   |     |  |  |
|     |     |  |  |
| • • |     |  |  |
| [)  |     |  |  |
| f   | t.  |  |  |
|     |     |  |  |
|     |     |  |  |