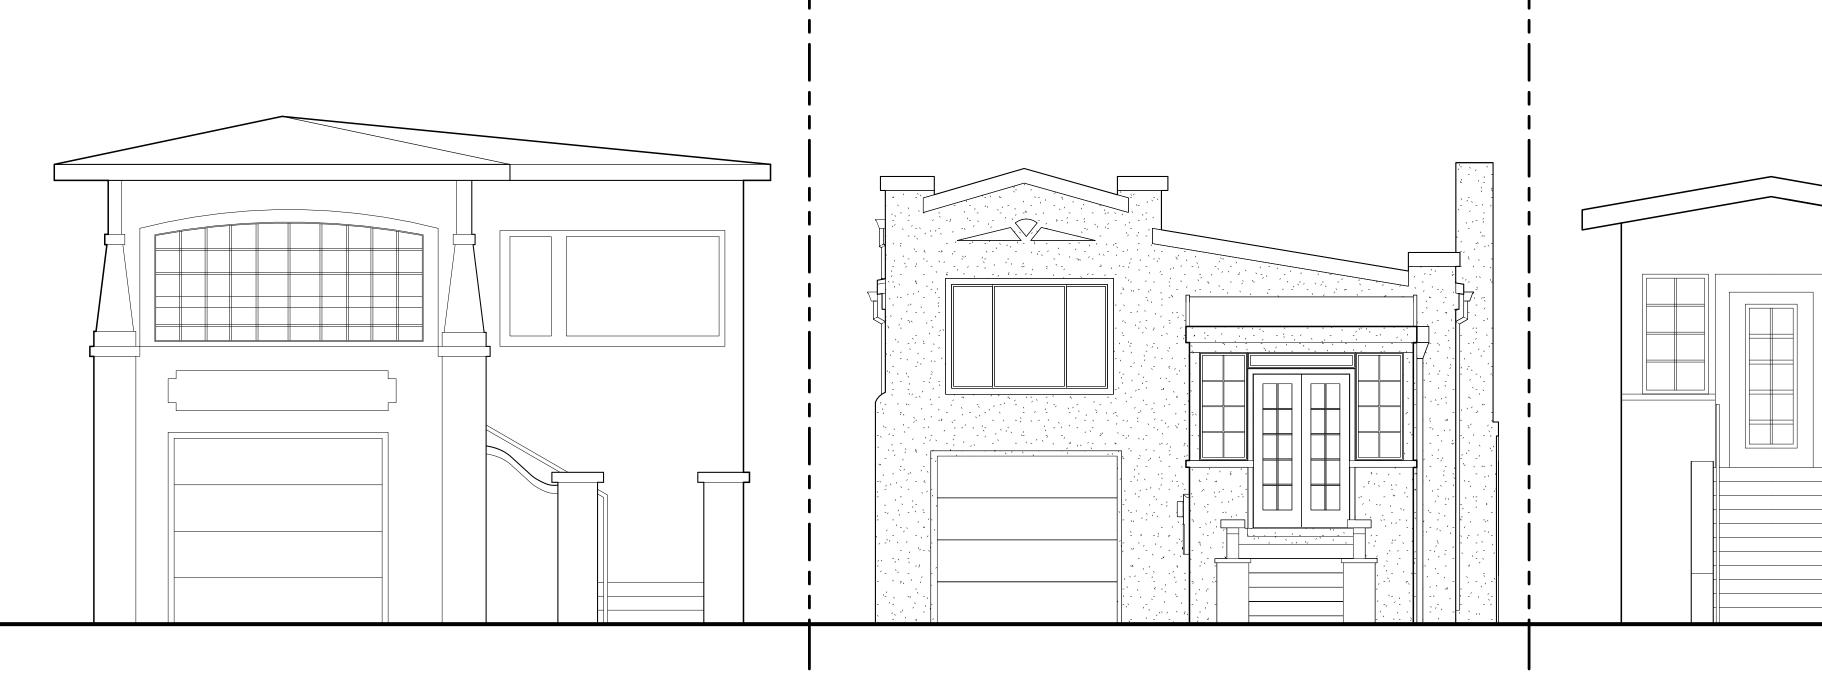

## $1 \frac{\text{EXISTING STREET ELEVATION}}{1/4" = 1'-0"}$

1021 KEY ROUTE BLVD.

PROJECT NAME 1019 KEY ROUTE

PROJECT ADDRESS

DATE ISSUED

REVISIONS

CHECKED BY

DRAWN BY