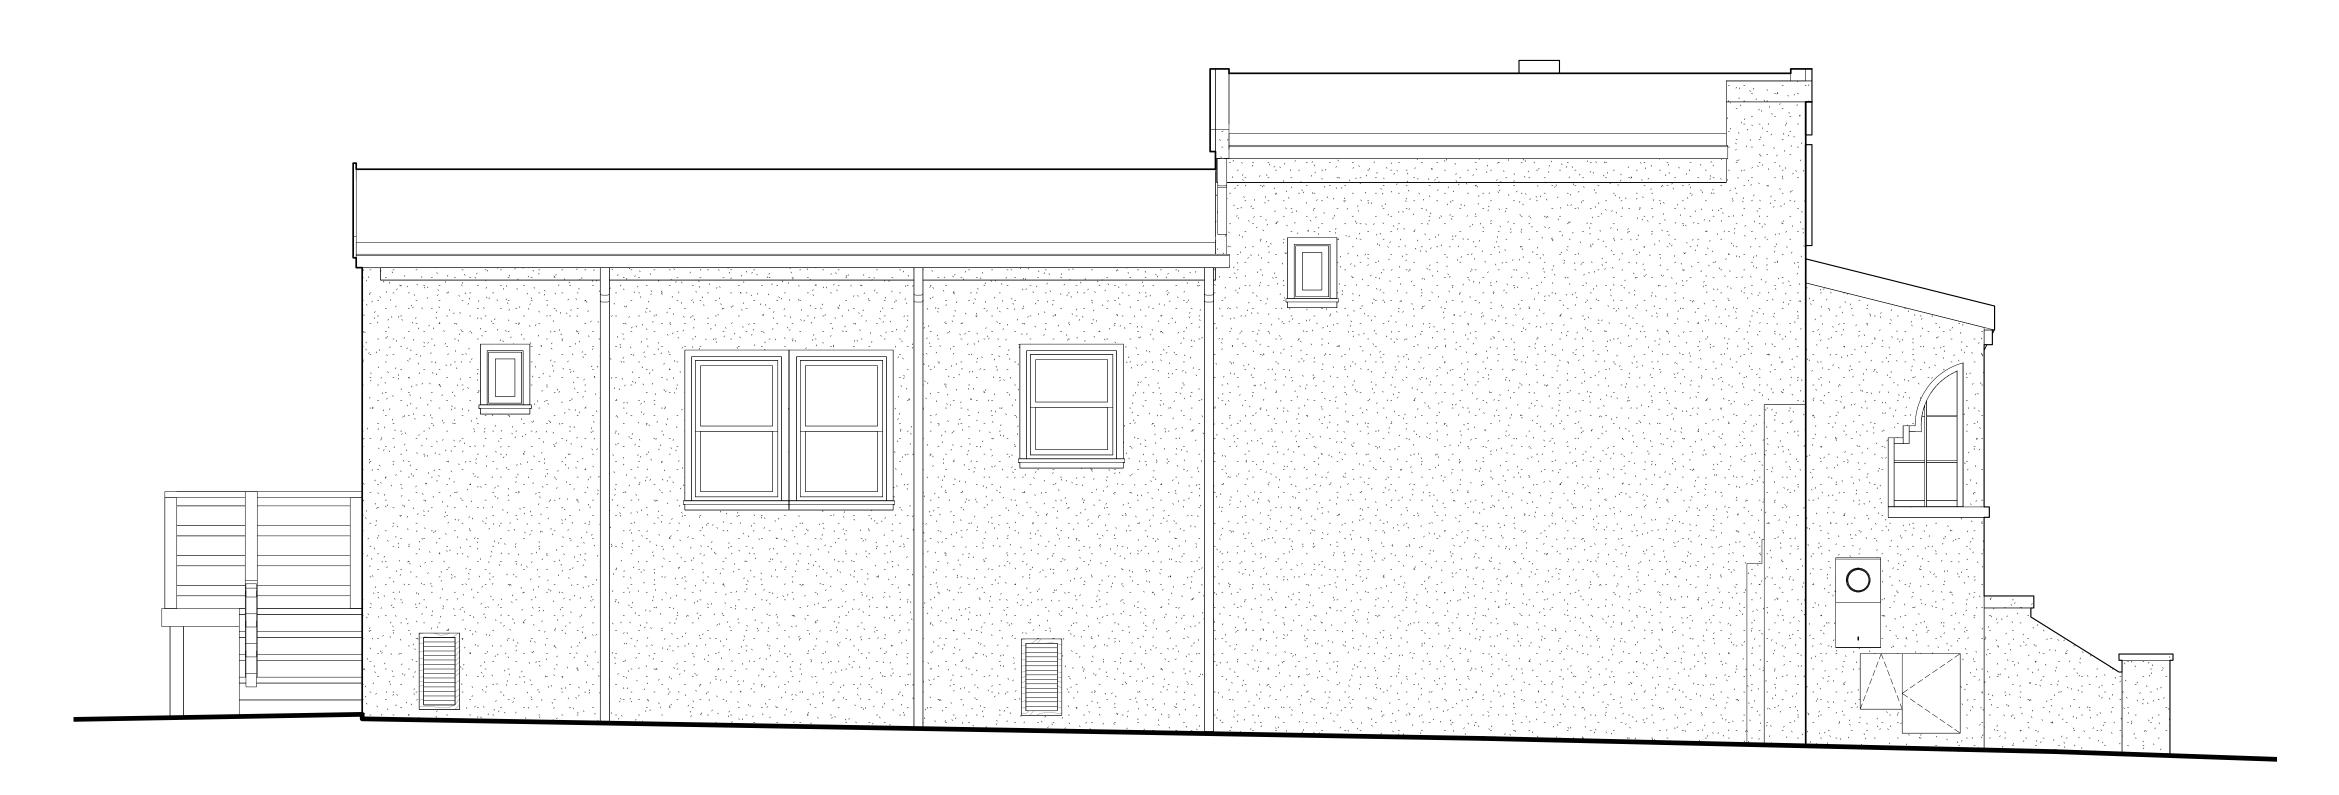

SINCE THE EXISTING MAIN LEVEL IS APPROXIMATELY 4 FEET FROM EXISTING GRADE THE HOME ONI BE RAISED 7'-4" TO ACHIEVE A NEW GROUND LEVEL CEILING HEIGHT OF 10 FEET. PLEASE SEE SHE SEE HOW NICELY THE PROPOSED DESIGN FITS IN THE STREETSCAPE. THE NEW ROOF RIDGE HEIGHT FEET.