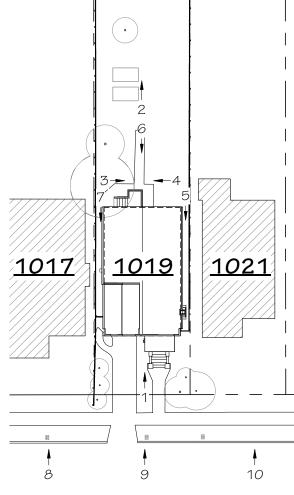

\_ \_ \_ \_ \_ \_ \_ \_ \_

-----

PROPERTY LINE

1. (E) FRONT FACADE

REFERENCE PLAN

3. (E) BACKYARD FACING SOUTH

5. (E) SOUTH SIDEYARD

8. STREET ELEVATION SHOWING 1017 KEY ROUTE BLVD.