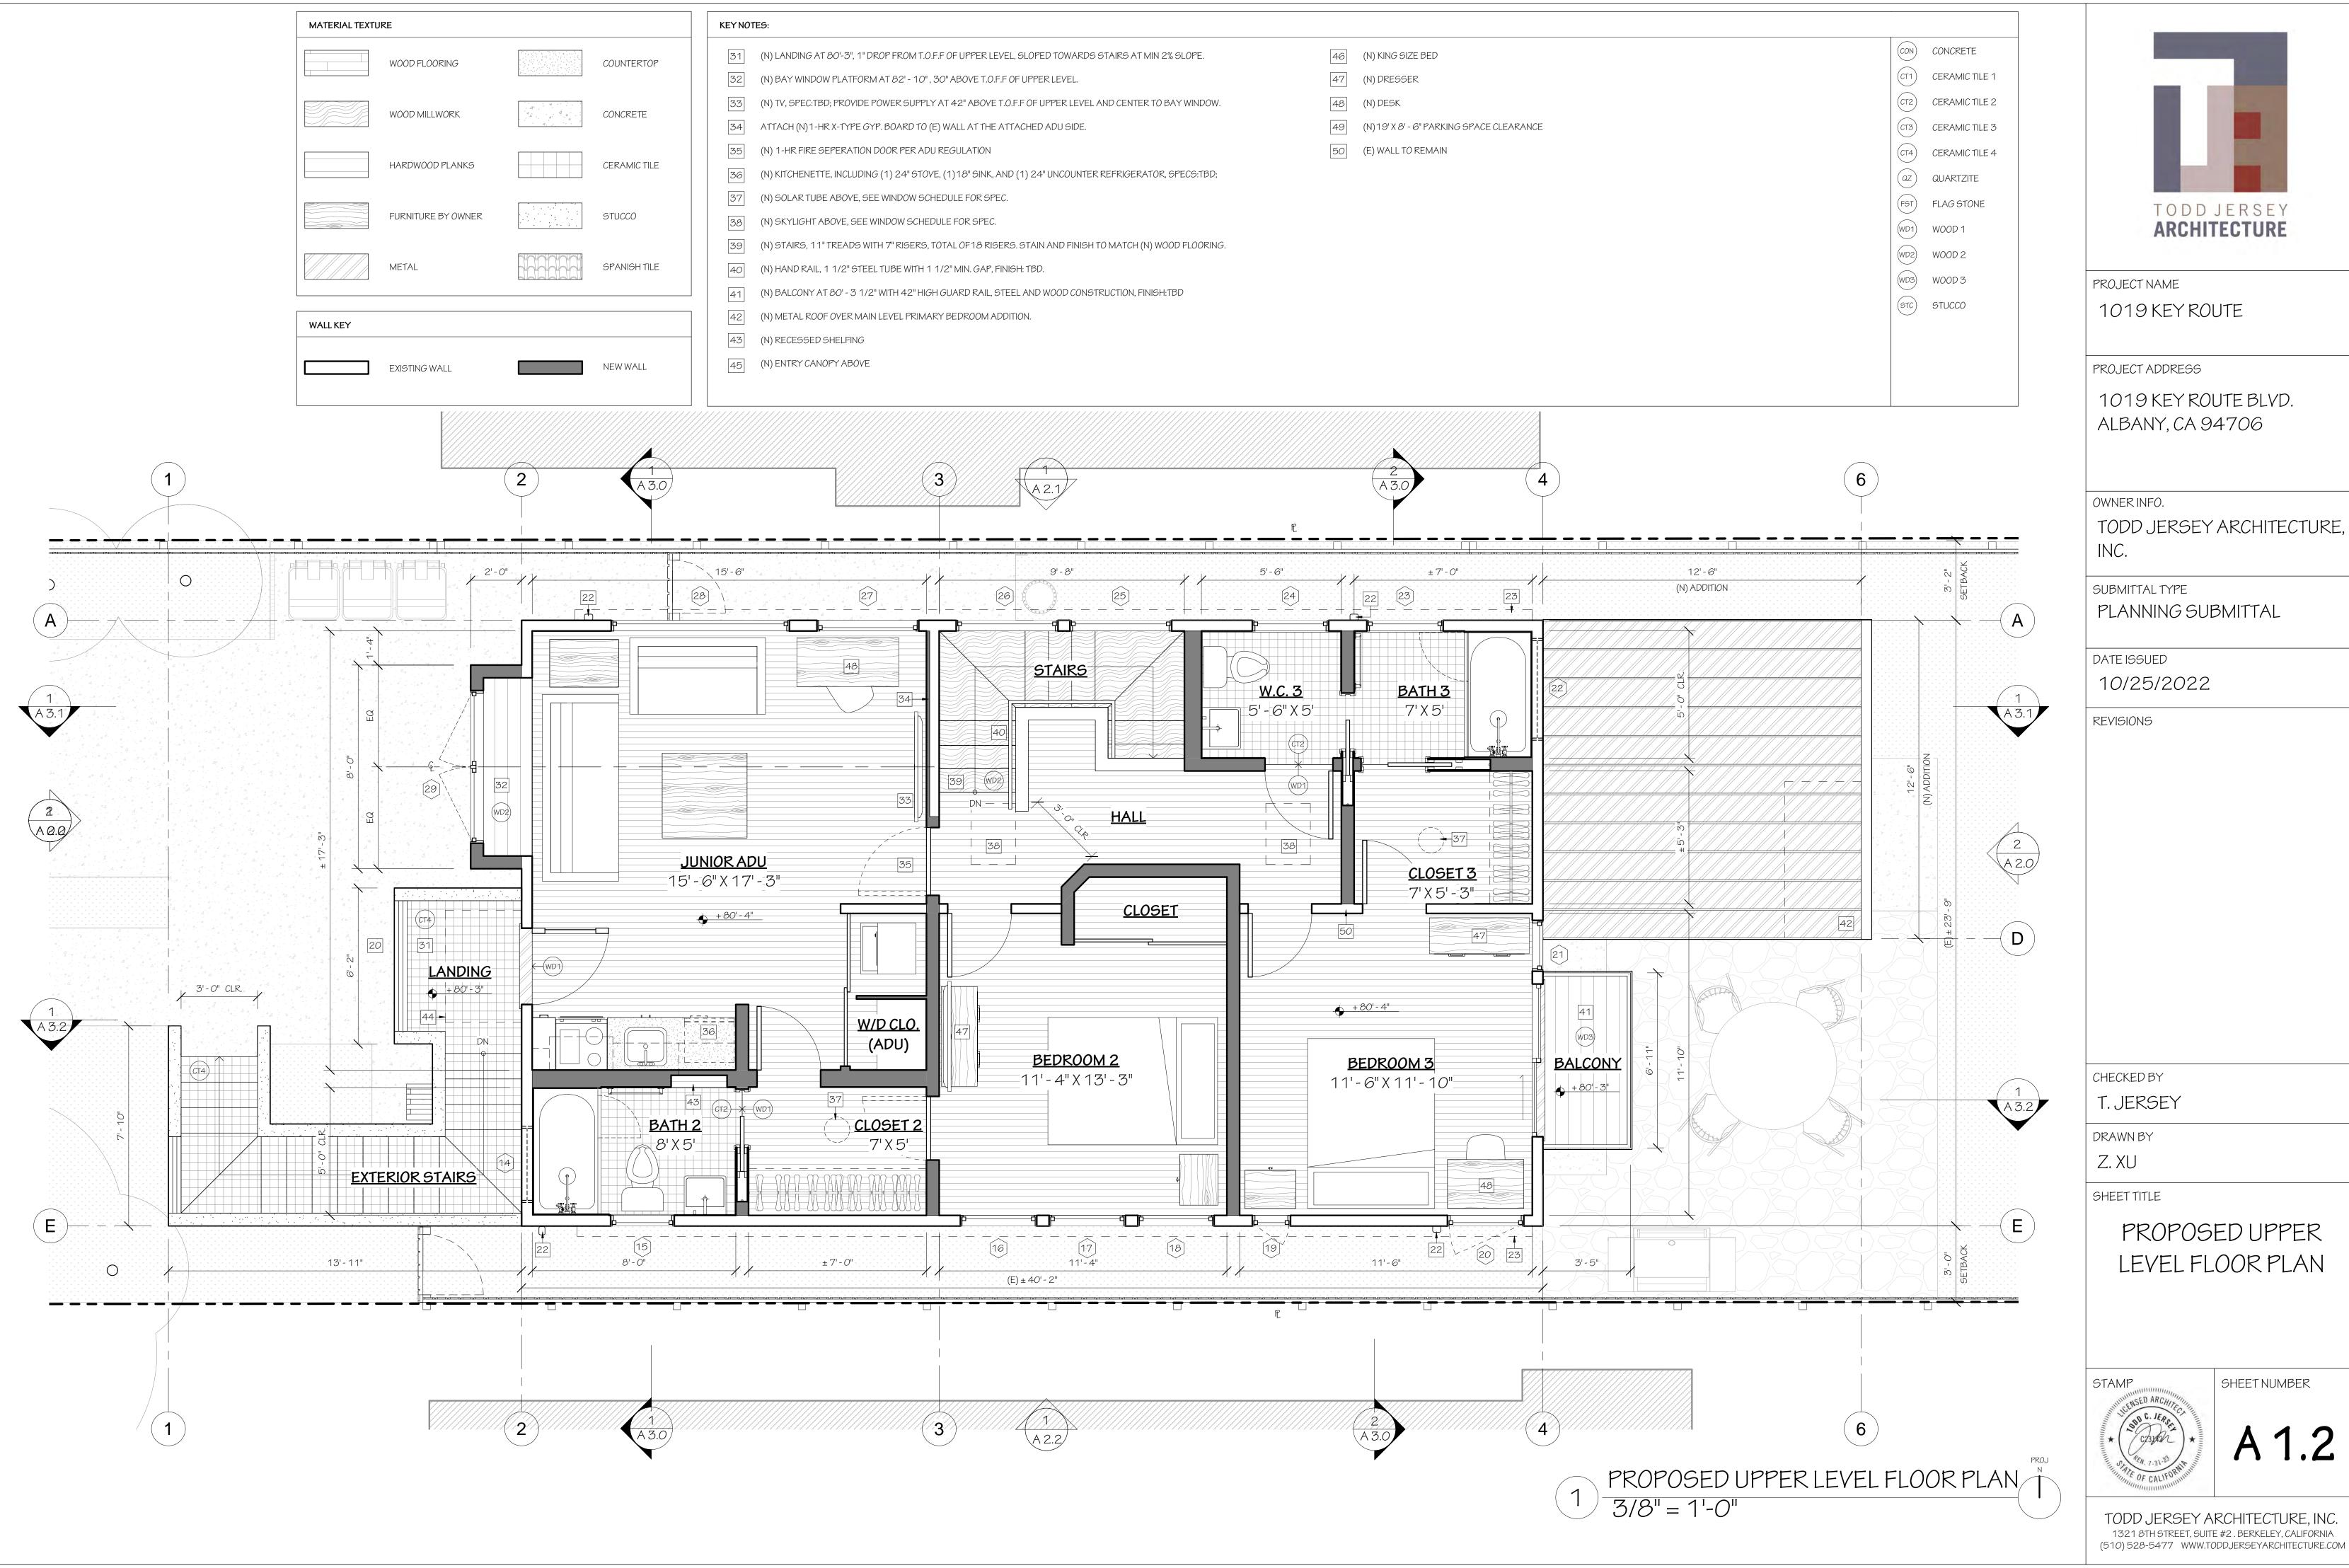

## PROJECT DESCRIPTION

THIS PROJECT PROPOSES ALTERATIONS TO AN EXISTING 1111SF TWO-BEDROOM, SPLIT-LEVEL ( HOME. (THIS SF INCLUDES A 187SF GARAGE).

THIS PROJECT PROPOSES TO RAISE AN EXISTING SPLIT-LEVEL HOME, MAKING IT A FULL TWO-LEVEL THE RAISED STRUCTURE WILL BECOME THE NEW SECOND LEVEL AND CONTAIN A 400SF JUNIOR AN OWN ENTRANCE FROM THE STREET) AS WELL AS TWO BEDROOMS AND ONE BATHROOM AS PART ( HOUSE. THE NEW GROUND FLOOR WILL INCLUDE NEW AND EXPANDED LIVING, DINING, AND KITCHEN ALONG WITH A NEW MASTER SUITE AND AN EXPANDED GARAGE. AN ADDITION BEYOND THE EXIST OF THE BUILDING WILL BE CONSTRUCTED IN THE REAR OF THE NEW GROUND LEVEL TO PROVIDE FOR ENOUGH ACCESSIBLE MASTER SUITE ON THAT LEVEL