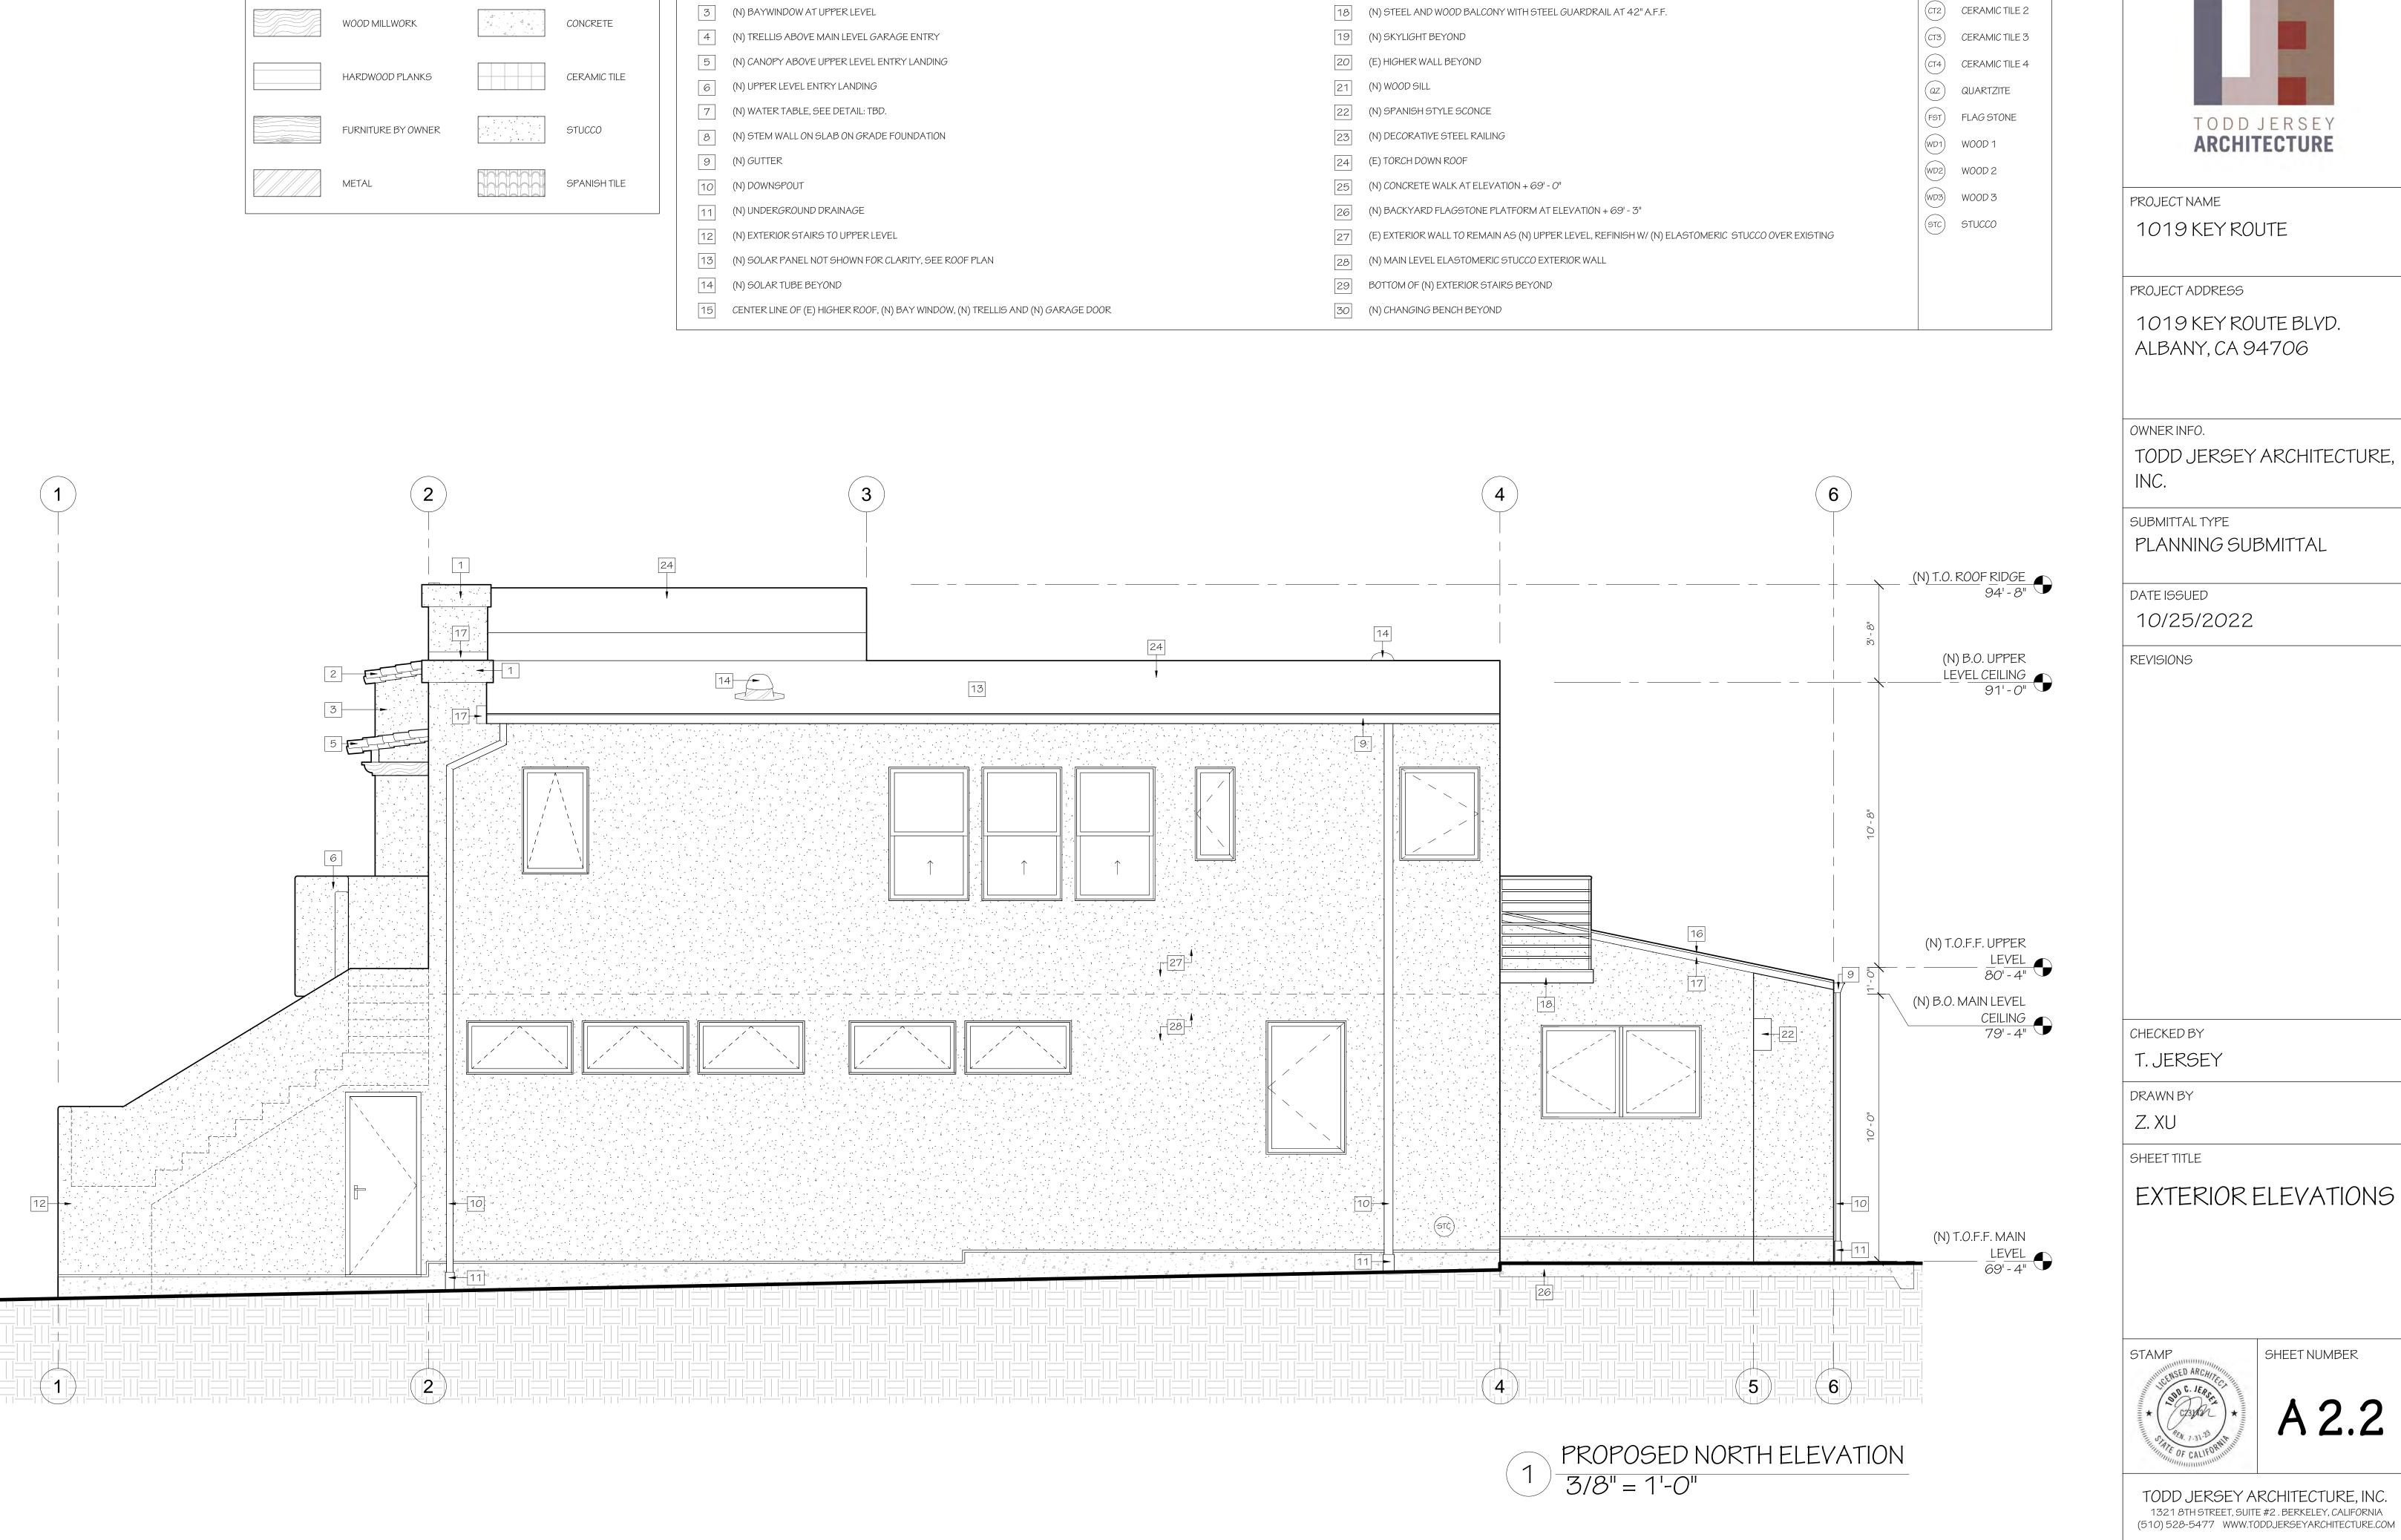

### 1 (N) RECREATE AND ENHANCE FEATURE WALL

- 2 (N) ROOF OF (N) BAY WINDOW AT UPPER LEVEL
- 3 (N) BAYWINDOW AT UPPER LEVEL
- (N) TRELLIS ABOVE MAIN LEVEL GARAGE ENTRY
- 5 (N) CANOPY ABOVE UPPER LEVEL ENTRY LANDING
- 6 (N) UPPER LEVEL ENTRY LANDING
- 8 (N) STEM WALL ON SLAB ON GRADE FOUNDATION
- 12 (N) EXTERIOR STAIRS TO UPPER LEVEL
- [13] (N) SOLAR PANEL NOT SHOWN FOR CLARITY, SEE ROOF PLAN
- 14 (N) SOLAR TUBE BEYOND
- [15] CENTER LINE OF (E) HIGHER ROOF, (N) BAY WINDOW, (N) TRELLIS AND (N) GARAGE DOOR

- [16] (N) STANDING SEAM METAL ROOF
- [17] (N) ROOF TO WALL FLASHING, SEE DETAIL: TBD.
- [18] (N) STEEL AND WOOD BALCONY WITH STEEL GUARDRAIL AT 42" A.F.F.
- 19 (N) SKYLIGHT BEYOND
- 20 (E) HIGHER WALL BEYOND
- 21 (N) WOOD SILL
- 22 (N) SPANISH STYLE SCONCE
- 23 (N) DECORATIVE STEEL RAILING
- 24 (E) TORCH DOWN ROOF
- (N) CONCRETE WALK AT ELEVATION + 69' 0"
- 26 (N) BACKYARD FLAGSTONE PLATFORM AT ELEVATION + 69' - 3"
- 27 (E) EXTERIOR WALL TO REMAIN AS (N) UPPER LEVEL, REFINISH W/ (N) ELASTOMERIC STUCCO
- 28 (N) MAIN LEVEL ELASTOMERIC STUCCO EXTERIOR WALL
- 29 BOTTOM OF (N) EXTERIOR STAIRS BEYOND
- 30 (N) CHANGING BENCH BEYOND

|                  | CON   | CONCRETE       |
|------------------|-------|----------------|
|                  | (CT1) | CERAMIC TILE 1 |
|                  | CT2   | CERAMIC TILE 2 |
|                  | CT3   | CERAMIC TILE 3 |
|                  | CT4   | CERAMIC TILE 4 |
|                  | QZ    | QUARTZITE      |
|                  | FST   | FLAG STONE     |
|                  | WD1   | WOOD 1         |
|                  | WD2   | WOOD 2         |
|                  | WD3   | WOOD 3         |
| CO OVER EXISTING | STC   | STUCCO         |
|                  |       |                |
|                  |       |                |