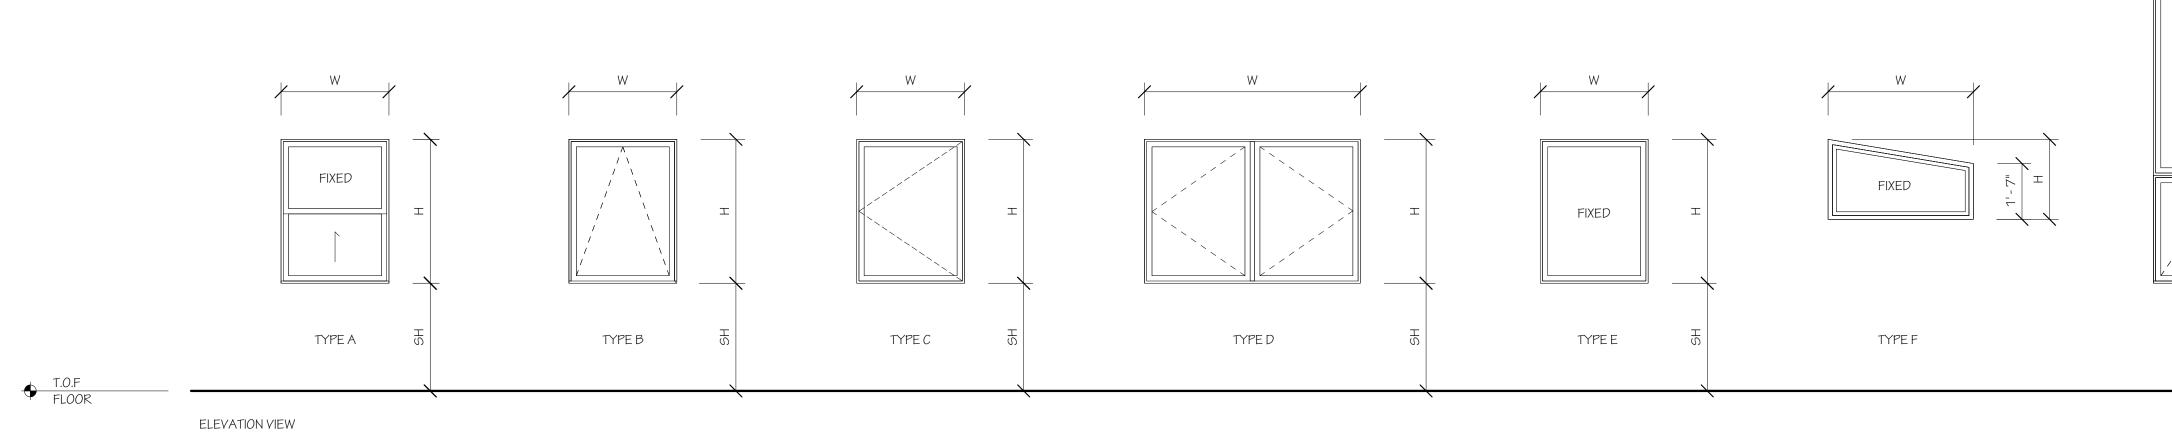

|                             | WINDOW SCHEDULE |                              |      |                   |                 |                 |            |            |
|-----------------------------|-----------------|------------------------------|------|-------------------|-----------------|-----------------|------------|------------|
| SPECIA                      | OPERATION       | GLASS                        | TYPE | SILL HEIGHT       | HEIGHT          | WIDTH           | LOCATION   | WINDOW TAG |
|                             | SINGLE HUNG     | DUAL PANE - CLEAR TEMPERED   | A    | 3' - 0"           | 5'-0"           | 3'-0"           | LIVING     | 01         |
|                             | AWNING          | DUAL PANE - CLEAR TEMPERED   | B    | 7' - 0"           | 2' - 0"         | 4' - <i>O</i> " | LIVING     | 02         |
|                             | AWNING          | DUAL PANE - CLEAR TEMPERED   | B    | 7' - 0"           | 2' - 0"         | 4' - 0"         | LIVING     | 03         |
|                             | AWNING          | DUAL PANE - CLEAR TEMPERED   | B    | 7' - 0"           | 2' - 0"         | 4' - 0"         | LIVING     | 04         |
|                             | AWNING          | DUAL PANE - CLEAR TEMPERED   | B    | 7' - 0"           | 2' - 0"         | 4' - 0"         | DINING     | 05         |
|                             | AWNING          | DUAL PANE - CLEAR TEMPERED   | B    | 7' - 0"           | 2' - 0"         | 4' - 0"         | DINING     | 06         |
|                             | SINGLE CASEMENT | DUAL PANE - CLEAR TEMPERED   | С    | 4' - 0"           | 5' - 0"         | 3'-0"           | KITCHEN    | 07         |
|                             | DOUBLE CASEMENT | DUAL PANE - CLEAR TEMPERED   | D    | 5'-4"             | 3'-6"           | 6' - 0"         | PR BEDROOM | 08         |
|                             | DOUBLE CASEMENT | DUAL PANE - CLEAR TEMPERED   | D    | 3' - 0"           | 6' - 0"         | 4' - 6"         | PR BEDROOM | 09         |
|                             | SINGLE HUNG     | DUAL PANE - CLEAR TEMPERED   | А    | 4' - O"           | 5' - 0"         | 3' - 0"         | PR BEDROOM | 10         |
|                             | AWNING          | DUAL PANE - FROSTED TEMPERED | В    | 5'-0"             | 4' - 0"         | 2'-6"           | PRBATH     | 11         |
|                             | FIXED           | DUAL PANE - CLEAR TEMPERED   | E    | 6' - 4"           | 2' - <i>O</i> " | 4' - 0"         | GARAGE     | 12         |
|                             | FIXED           | DUAL PANE - CLEAR TEMPERED   | E    | 6' - 4"           | 2' - <i>0</i> " | 4' - 0"         | GARAGE     | 13         |
|                             | AWNING          | DUAL PANE - FROSTED TEMPERED | В    | 5'-0"             | 2' <i>-0</i> "  | 3' - <i>0</i> " | BATH 2     | 14         |
|                             | AWNING          | DUAL PANE - FROSTED TEMPERED | В    | 2'-6"             | 4' - <i>0</i> " | 2'-6"           | BATH 2     | 15         |
|                             | SINGLE HUNG     | DUAL PANE - CLEAR TEMPERED   | А    | 1'-6"             | 5' - 0"         | 3' - 0"         | BEDROOM 2  | 16         |
|                             | SINGLE HUNG     | DUAL PANE - CLEAR TEMPERED   | А    | 1'-6"             | 5'-0"           | 3' - 0"         | BEDROOM 2  | 17         |
|                             | SINGLE HUNG     | DUAL PANE - CLEAR TEMPERED   | А    | 1'-6"             | 5'-0"           | 3' - 0"         | BEDROOM 2  | 18         |
|                             | SINGLE CASEMENT | DUAL PANE - CLEAR TEMPERED   | С    | 3' - 0"           | 3'-6"           | 1'-6"           | BEDROOM 3  | 19         |
|                             | SINGLE CASEMENT | DUAL PANE - CLEAR TEMPERED   | С    | 3' - 0"           | 3'-6"           | 3'-0"           | BEDROOM 3  | 20         |
|                             | AWNING          | DUAL PANE - CLEAR TEMPERED   | В    | 4' - 0"           | 3' - 0"         | 2' - <i>O</i> " | BEDROOM 3  | 21         |
|                             | TRAP FIXED      | DUAL PANE - CLEAR TEMPERED   | F    | 7' - 0"           | 2'-3"           | 4' - 1"         | BATH 3     | 22         |
|                             | AWNING          | DUAL PANE - FROSTED TEMPERED | В    | 3' - 0"           | 4' - 0"         | 3' - 0"         | BATH 3     | 23         |
|                             | AWNING          | DUAL PANE - FROSTED TEMPERED | В    | 3' - 0"           | 4' - <i>0</i> " | 3' - 0"         | W.C.3      | 24         |
| UPPER FIX W/ LOWER AWNING M | FIXED & AWNING  | DUAL PANE - CLEAR TEMPERED   | G    | 1 <i>0' -(</i> 0" | 9' - 0"         | 4' - 0"         | STAIRS     | 25         |
|                             | FIXED & AWNING  | DUAL PANE - CLEAR TEMPERED   | G    | 1 <i>0' -\</i> 0" | 9' - 0"         | 4' - 0"         | STAIRS     | 26         |
|                             | SINGLE HUNG     | DUAL PANE - CLEAR TEMPERED   | А    | 4' - 0"           | 6' - 0"         | 4' - 0"         | JUNIOR ADU | 27         |
|                             | FIXED           | DUAL PANE - CLEAR TEMPERED   | E    | 4' - 0"           | 6' - 0"         | 7' - 0"         | JUNIOR ADU | 28         |
|                             | DOUBLE CASEMENT | DUAL PANE - CLEAR TEMPERED   | D    | 4' - 0"           | 6' - 0"         | 6' - 0''        | JUNIOR ADU | 29         |
| FAC                         | FIXED SKYLIGHT  | DUAL PANE - CLEAR TEMPERED   | Н    | SKYLIGHT          | 2'-6"(L)        | 1'-10"          | HALL       | 30         |
| FAC                         | FIXED SKYLIGHT  | DUAL PANE - CLEAR TEMPERED   | Н    | SKYLIGHT          | 2'-6" (L)       | 1'-10"          | HALL       | 31         |