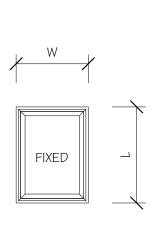

|                             | WINDOW SCHEDULE |                              |      |                   |                 |                 |            |            |
|-----------------------------|-----------------|------------------------------|------|-------------------|-----------------|-----------------|------------|------------|
| SPECIA                      | OPERATION       | GLASS                        | TYPE | SILL HEIGHT       | HEIGHT          | WIDTH           | LOCATION   | WINDOW TAG |
|                             | SINGLE HUNG     | DUAL PANE - CLEAR TEMPERED   | A    | 3' - 0"           | 5'-0"           | 3'-0"           | LIVING     | 01         |
|                             | AWNING          | DUAL PANE - CLEAR TEMPERED   | B    | 7' - 0"           | 2' - 0"         | 4' - <i>O</i> " | LIVING     | 02         |
|                             | AWNING          | DUAL PANE - CLEAR TEMPERED   | B    | 7' - 0"           | 2' - 0"         | 4' - 0"         | LIVING     | 03         |
|                             | AWNING          | DUAL PANE - CLEAR TEMPERED   | B    | 7' - 0"           | 2' - 0"         | 4' - 0"         | LIVING     | 04         |
|                             | AWNING          | DUAL PANE - CLEAR TEMPERED   | B    | 7' - 0"           | 2' - 0"         | 4' - 0"         | DINING     | 05         |
|                             | AWNING          | DUAL PANE - CLEAR TEMPERED   | B    | 7' - 0"           | 2' - 0"         | 4' - 0"         | DINING     | 06         |
|                             | SINGLE CASEMENT | DUAL PANE - CLEAR TEMPERED   | С    | 4' - 0"           | 5' - 0"         | 3'-0"           | KITCHEN    | 07         |
|                             | DOUBLE CASEMENT | DUAL PANE - CLEAR TEMPERED   | D    | 5'-4"             | 3'-6"           | 6' - 0"         | PR BEDROOM | 08         |
|                             | DOUBLE CASEMENT | DUAL PANE - CLEAR TEMPERED   | D    | 3' - 0"           | 6' - 0"         | 4' - 6"         | PR BEDROOM | 09         |
|                             | SINGLE HUNG     | DUAL PANE - CLEAR TEMPERED   | А    | 4' - O"           | 5' - 0"         | 3' - 0"         | PR BEDROOM | 10         |
|                             | AWNING          | DUAL PANE - FROSTED TEMPERED | В    | 5'-0"             | 4' - 0"         | 2'-6"           | PRBATH     | 11         |
|                             | FIXED           | DUAL PANE - CLEAR TEMPERED   | E    | 6' - 4"           | 2' - <i>O</i> " | 4' - 0"         | GARAGE     | 12         |
|                             | FIXED           | DUAL PANE - CLEAR TEMPERED   | E    | 6' - 4"           | 2' - <i>0</i> " | 4' - 0"         | GARAGE     | 13         |
|                             | AWNING          | DUAL PANE - FROSTED TEMPERED | В    | 5'-0"             | 2' <i>-0</i> "  | 3' - <i>0</i> " | BATH 2     | 14         |
|                             | AWNING          | DUAL PANE - FROSTED TEMPERED | В    | 2'-6"             | 4' - <i>0</i> " | 2'-6"           | BATH 2     | 15         |
|                             | SINGLE HUNG     | DUAL PANE - CLEAR TEMPERED   | А    | 1'-6"             | 5' - 0"         | 3' - 0"         | BEDROOM 2  | 16         |
|                             | SINGLE HUNG     | DUAL PANE - CLEAR TEMPERED   | А    | 1'-6"             | 5'-0"           | 3' - 0"         | BEDROOM 2  | 17         |
|                             | SINGLE HUNG     | DUAL PANE - CLEAR TEMPERED   | А    | 1'-6"             | 5'-0"           | 3' - 0"         | BEDROOM 2  | 18         |
|                             | SINGLE CASEMENT | DUAL PANE - CLEAR TEMPERED   | С    | 3' - 0"           | 3'-6"           | 1'-6"           | BEDROOM 3  | 19         |
|                             | SINGLE CASEMENT | DUAL PANE - CLEAR TEMPERED   | С    | 3' - 0"           | 3'-6"           | 3'-0"           | BEDROOM 3  | 20         |
|                             | AWNING          | DUAL PANE - CLEAR TEMPERED   | В    | 4' - 0"           | 3' - 0"         | 2' - <i>O</i> " | BEDROOM 3  | 21         |
|                             | TRAP FIXED      | DUAL PANE - CLEAR TEMPERED   | F    | 7' - 0"           | 2'-3"           | 4' - 1"         | BATH 3     | 22         |
|                             | AWNING          | DUAL PANE - FROSTED TEMPERED | В    | 3' - 0"           | 4' - 0"         | 3' - 0"         | BATH 3     | 23         |
|                             | AWNING          | DUAL PANE - FROSTED TEMPERED | В    | 3' - 0"           | 4' - <i>0</i> " | 3' - 0"         | W.C.3      | 24         |
| UPPER FIX W/ LOWER AWNING M | FIXED & AWNING  | DUAL PANE - CLEAR TEMPERED   | G    | 1 <i>0' -(</i> 0" | 9' - 0"         | 4' - 0"         | STAIRS     | 25         |
|                             | FIXED & AWNING  | DUAL PANE - CLEAR TEMPERED   | G    | 1 <i>0' -\</i> 0" | 9' - 0"         | 4' - 0"         | STAIRS     | 26         |
|                             | SINGLE HUNG     | DUAL PANE - CLEAR TEMPERED   | А    | 4' - 0"           | 6' - 0"         | 4' - 0"         | JUNIOR ADU | 27         |
|                             | FIXED           | DUAL PANE - CLEAR TEMPERED   | E    | 4' - 0"           | 6' - 0"         | 7' - 0"         | JUNIOR ADU | 28         |
|                             | DOUBLE CASEMENT | DUAL PANE - CLEAR TEMPERED   | D    | 4' - 0"           | 6' - 0"         | 6' - 0''        | JUNIOR ADU | 29         |
| FAC                         | FIXED SKYLIGHT  | DUAL PANE - CLEAR TEMPERED   | Н    | SKYLIGHT          | 2'-6"(L)        | 1'-10"          | HALL       | 30         |
| FAC                         | FIXED SKYLIGHT  | DUAL PANE - CLEAR TEMPERED   | Н    | SKYLIGHT          | 2'-6" (L)       | 1'-10"          | HALL       | 31         |

| TYPE G TYPE H                                                                                                                |                                                                                                                                                                                                                                                                                                                                                                                                                                                                                                                                                                                                                                                                                                                                                                                                                                                                                                                                                                                                                                                                                                                                                                                                                                                                                                                                                                                                                                                                                                                                                                                                                                                                                                                                                                                                                                                                                                                                                                                                                                                                                                                                                                                                                                                                                                                                                                                                                                                                                                                                                                                                                                                                                                                                        |                                                                               |
|------------------------------------------------------------------------------------------------------------------------------|----------------------------------------------------------------------------------------------------------------------------------------------------------------------------------------------------------------------------------------------------------------------------------------------------------------------------------------------------------------------------------------------------------------------------------------------------------------------------------------------------------------------------------------------------------------------------------------------------------------------------------------------------------------------------------------------------------------------------------------------------------------------------------------------------------------------------------------------------------------------------------------------------------------------------------------------------------------------------------------------------------------------------------------------------------------------------------------------------------------------------------------------------------------------------------------------------------------------------------------------------------------------------------------------------------------------------------------------------------------------------------------------------------------------------------------------------------------------------------------------------------------------------------------------------------------------------------------------------------------------------------------------------------------------------------------------------------------------------------------------------------------------------------------------------------------------------------------------------------------------------------------------------------------------------------------------------------------------------------------------------------------------------------------------------------------------------------------------------------------------------------------------------------------------------------------------------------------------------------------------------------------------------------------------------------------------------------------------------------------------------------------------------------------------------------------------------------------------------------------------------------------------------------------------------------------------------------------------------------------------------------------------------------------------------------------------------------------------------------------|-------------------------------------------------------------------------------|
| FLOOR VIEW                                                                                                                   |                                                                                                                                                                                                                                                                                                                                                                                                                                                                                                                                                                                                                                                                                                                                                                                                                                                                                                                                                                                                                                                                                                                                                                                                                                                                                                                                                                                                                                                                                                                                                                                                                                                                                                                                                                                                                                                                                                                                                                                                                                                                                                                                                                                                                                                                                                                                                                                                                                                                                                                                                                                                                                                                                                                                        |                                                                               |
| CIAL FEATURE / ACCESSORIES                                                                                                   |                                                                                                                                                                                                                                                                                                                                                                                                                                                                                                                                                                                                                                                                                                                                                                                                                                                                                                                                                                                                                                                                                                                                                                                                                                                                                                                                                                                                                                                                                                                                                                                                                                                                                                                                                                                                                                                                                                                                                                                                                                                                                                                                                                                                                                                                                                                                                                                                                                                                                                                                                                                                                                                                                                                                        |                                                                               |
| EGRESS WINDOW                                                                                                                | CHECKED BY<br>T. JERSEY                                                                                                                                                                                                                                                                                                                                                                                                                                                                                                                                                                                                                                                                                                                                                                                                                                                                                                                                                                                                                                                                                                                                                                                                                                                                                                                                                                                                                                                                                                                                                                                                                                                                                                                                                                                                                                                                                                                                                                                                                                                                                                                                                                                                                                                                                                                                                                                                                                                                                                                                                                                                                                                                                                                |                                                                               |
|                                                                                                                              | drawn by<br>Z. XU                                                                                                                                                                                                                                                                                                                                                                                                                                                                                                                                                                                                                                                                                                                                                                                                                                                                                                                                                                                                                                                                                                                                                                                                                                                                                                                                                                                                                                                                                                                                                                                                                                                                                                                                                                                                                                                                                                                                                                                                                                                                                                                                                                                                                                                                                                                                                                                                                                                                                                                                                                                                                                                                                                                      |                                                                               |
| EGRESS WINDOW<br>EGRESS WINDOW<br>EGRESS WINDOW<br>EGRESS WINDOW                                                             |                                                                                                                                                                                                                                                                                                                                                                                                                                                                                                                                                                                                                                                                                                                                                                                                                                                                                                                                                                                                                                                                                                                                                                                                                                                                                                                                                                                                                                                                                                                                                                                                                                                                                                                                                                                                                                                                                                                                                                                                                                                                                                                                                                                                                                                                                                                                                                                                                                                                                                                                                                                                                                                                                                                                        | ED WINDOW<br>EDULE                                                            |
| G MULLED, SILL HIEGHT BASE OFF OF T.O.F.F. MAIN LEVEL                                                                        |                                                                                                                                                                                                                                                                                                                                                                                                                                                                                                                                                                                                                                                                                                                                                                                                                                                                                                                                                                                                                                                                                                                                                                                                                                                                                                                                                                                                                                                                                                                                                                                                                                                                                                                                                                                                                                                                                                                                                                                                                                                                                                                                                                                                                                                                                                                                                                                                                                                                                                                                                                                                                                                                                                                                        |                                                                               |
| EGRESS WINDOW<br>ACTORY SIZE, CURB MOUNT<br>ACTORY SIZE, CURB MOUNT<br>WINDOW SCHEDULE                                       | STAMP<br>STAMP<br>STAMP<br>STAMP<br>STAMP<br>STAMP<br>STAMP<br>STAMP<br>STAMP<br>STAMP<br>STAMP<br>STAMP<br>STAMP<br>STAMP<br>STAMP<br>STAMP<br>STAMP<br>STAMP<br>STAMP<br>STAMP<br>STAMP<br>STAMP<br>STAMP<br>STAMP<br>STAMP<br>STAMP<br>STAMP<br>STAMP<br>STAMP<br>STAMP<br>STAMP<br>STAMP<br>STAMP<br>STAMP<br>STAMP<br>STAMP<br>STAMP<br>STAMP<br>STAMP<br>STAMP<br>STAMP<br>STAMP<br>STAMP<br>STAMP<br>STAMP<br>STAMP<br>STAMP<br>STAMP<br>STAMP<br>STAMP<br>STAMP<br>STAMP<br>STAMP<br>STAMP<br>STAMP<br>STAMP<br>STAMP<br>STAMP<br>STAMP<br>STAMP<br>STAMP<br>STAMP<br>STAMP<br>STAMP<br>STAMP<br>STAMP<br>STAMP<br>STAMP<br>STAMP<br>STAMP<br>STAMP<br>STAMP<br>STAMP<br>STAMP<br>STAMP<br>STAMP<br>STAMP<br>STAMP<br>STAMP<br>STAMP<br>STAMP<br>STAMP<br>STAMP<br>STAMP<br>STAMP<br>STAMP<br>STAMP<br>STAMP<br>STAMP<br>STAMP<br>STAMP<br>STAMP<br>STAMP<br>STAMP<br>STAMP<br>STAMP<br>STAMP<br>STAMP<br>STAMP<br>STAMP<br>STAMP<br>STAMP<br>STAMP<br>STAMP<br>STAMP<br>STAMP<br>STAMP<br>STAMP<br>STAMP<br>STAMP<br>STAMP<br>STAMP<br>STAMP<br>STAMP<br>STAMP<br>STAMP<br>STAMP<br>STAMP<br>STAMP<br>STAMP<br>STAMP<br>STAMP<br>STAMP<br>STAMP<br>STAMP<br>STAMP<br>STAMP<br>STAMP<br>STAMP<br>STAMP<br>STAMP<br>STAMP<br>STAMP<br>STAMP<br>STAMP<br>STAMP<br>STAMP<br>STAMP<br>STAMP<br>STAMP<br>STAMP<br>STAMP<br>STAMP<br>STAMP<br>STAMP<br>STAMP<br>STAMP<br>STAMP<br>STAMP<br>STAMP<br>STAMP<br>STAMP<br>STAMP<br>STAMP<br>STAMP<br>STAMP<br>STAMP<br>STAMP<br>STAMP<br>STAMP<br>STAMP<br>STAMP<br>STAMP<br>STAMP<br>STAMP<br>STAMP<br>STAMP<br>STAMP<br>STAMP<br>STAMP<br>STAMP<br>STAMP<br>STAMP<br>STAMP<br>STAMP<br>STAMP<br>STAMP<br>STAMP<br>STAMP<br>STAMP<br>STAMP<br>STAMP<br>STAMP<br>STAMP<br>STAMP<br>STAMP<br>STAMP<br>STAMP<br>STAMP<br>STAMP<br>STAMP<br>STAMP<br>STAMP<br>STAMP<br>STAMP<br>STAMP<br>STAMP<br>STAMP<br>STAMP<br>STAMP<br>STAMP<br>STAMP<br>STAMP<br>STAMP<br>STAMP<br>STAMP<br>STAMP<br>STAMP<br>STAMP<br>STAMP<br>STAMP<br>STAMP<br>STAMP<br>STAMP<br>STAMP<br>STAMP<br>STAMP<br>STAMP<br>STAMP<br>STAMP<br>STAMP<br>STAMP<br>STAMP<br>STAMP<br>STAMP<br>STAMP<br>STAMP<br>STAMP<br>STAMP<br>STAMP<br>STAMP<br>STAMP<br>STAMP<br>STAMP<br>STAMP<br>STAMP<br>STAMP<br>STAMP<br>STAMP<br>STAMP<br>STAMP<br>STAMP<br>STAMP<br>STAMP<br>STAMP<br>STAMP<br>STAMP<br>STAMP<br>STAMP<br>STAMP<br>STAMP<br>STAMP<br>STAMP<br>STAMP<br>STAMP<br>STAMP<br>STAMP<br>STAMP<br>STAMP<br>STAMP<br>STAMP<br>STAMP<br>STAMP<br>STAMP<br>STAMP<br>STAMP<br>STAMP<br>STAMP<br>STAMP<br>STAMP<br>STAMP<br>STAMP<br>STAMP<br>STAMP<br>STAMP<br>STAMP<br>STAMP<br>STAMP<br>STAMP<br>STAMP<br>STAMP<br>STAMP<br>STAMP<br>STAMP<br>STAMP<br>STAMP<br>STAMP<br>STAMP<br>STAMP<br>STAMP<br>STAMP<br>STAMP<br>ST | SHEET NUMBER                                                                  |
| <u> </u> <u></u> | 1321 8TH STREET, SUIT                                                                                                                                                                                                                                                                                                                                                                                                                                                                                                                                                                                                                                                                                                                                                                                                                                                                                                                                                                                                                                                                                                                                                                                                                                                                                                                                                                                                                                                                                                                                                                                                                                                                                                                                                                                                                                                                                                                                                                                                                                                                                                                                                                                                                                                                                                                                                                                                                                                                                                                                                                                                                                                                                                                  | RCHITECTURE, INC.<br>E #2 . BERKELEY, CALIFORNIA<br>DDDJERSEYARCHITECTURE.COM |