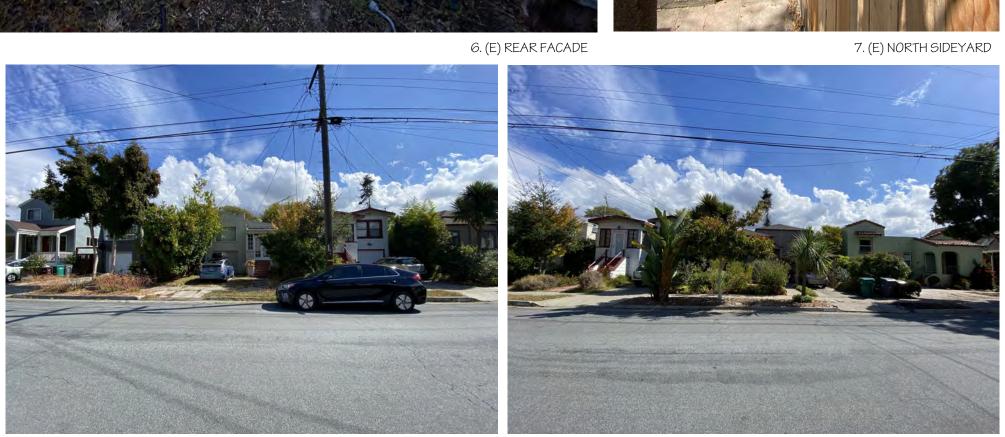

\_ \_ \_ \_ \_ \_ \_ \_ \_

-----

PROPERTY LINE

1. (E) FRONT FACADE

REFERENCE PLAN

3. (E) BACKYARD FACING SOUTH

5. (E) SOUTH SIDEYARD

8. STREET ELEVATION SHOWING 1017 KEY ROUTE BLVD.

9. STREET ELEVATION SHOWING 1019 KEY ROUTE BLVD.

# $\frac{1}{1} \frac{\text{SITE PHOTOGRAPHIC SURVEY}}{\text{NTS}}$

10. STREET ELEVATION SHOWING 1021 KEY ROUTE BLVD.

PROJECT NAME 1019 KEY ROUTE

PROJECT ADDRESS

1019 KEY ROUTE BLVD. ALBANY, CA 94706

OWNER INFO. TODD JERSEY ARCHITECTURE, INC.