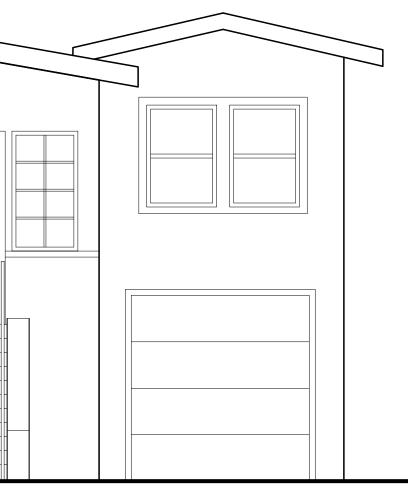

SINCE THE EXISTING MAIN LEVEL IS APPROXIMATELY 4 FEET FROM EXISTING GRADE THE HOME ONI BE RAISED 7'-4" TO ACHIEVE A NEW GROUND LEVEL CEILING HEIGHT OF 10 FEET. PLEASE SEE SHE SEE HOW NICELY THE PROPOSED DESIGN FITS IN THE STREETSCAPE. THE NEW ROOF RIDGE HEIGHT FEET.

TECHNICALLY SPEAKING **WE ARE ACTUALLY PROPOSING TO ADD ONE LEGAL PARKING SPACE.** TH THE FACT THAT THE EXISTING GARAGE IS ONLY 16 FEET DEEP AND THUS DOES NOT QUALIFY AS A LEGAL SPACE. OUR PROPOSED GARAGE IS A FULL 19 FEET DEEP BY ALMOST 11 FEET IN WIDTH AN FOR A FULL, LEGAL PARKING SPACE.