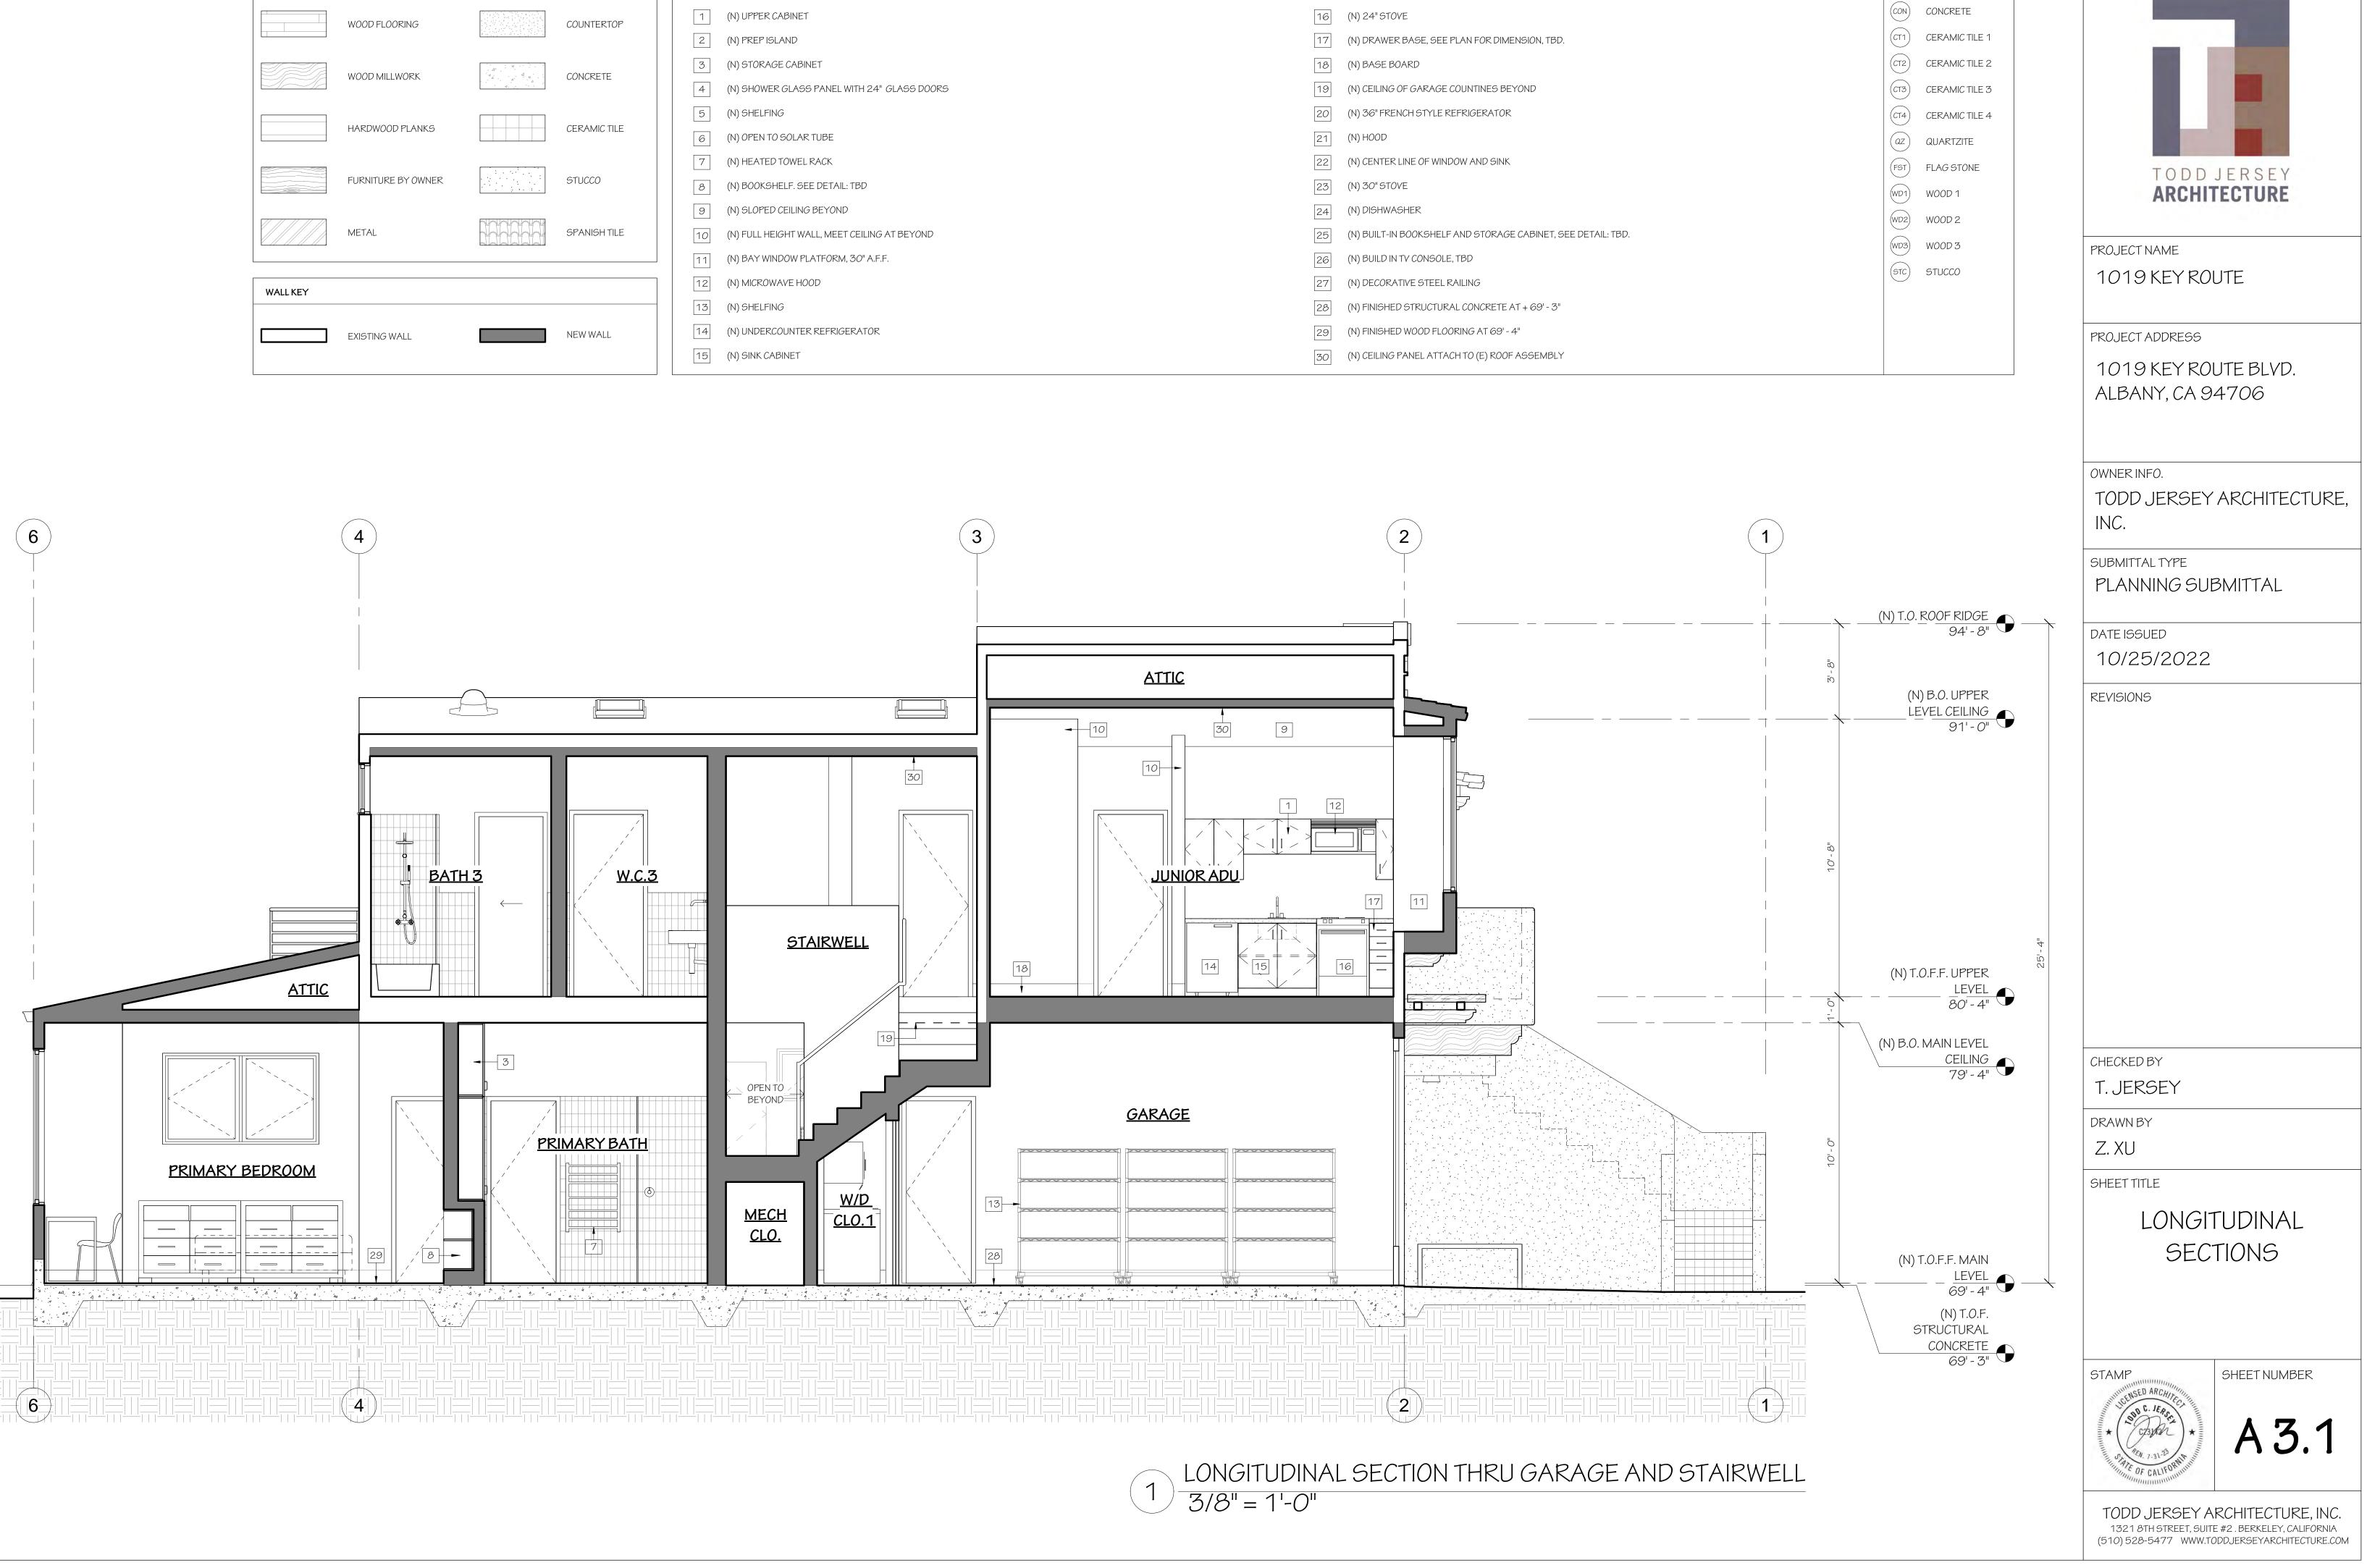

|                  | CON   | CONCRETE       |
|------------------|-------|----------------|
|                  | (CT1) | CERAMIC TILE 1 |
|                  | CT2   | CERAMIC TILE 2 |
|                  | CT3   | CERAMIC TILE 3 |
|                  | CT4   | CERAMIC TILE 4 |
|                  | QZ    | QUARTZITE      |
|                  | FST   | FLAG STONE     |
|                  | WD1   | WOOD 1         |
|                  | WD2   | WOOD 2         |
|                  | WD3   | WOOD 3         |
| CO OVER EXISTING | STC   | STUCCO         |
|                  |       |                |
|                  |       |                |