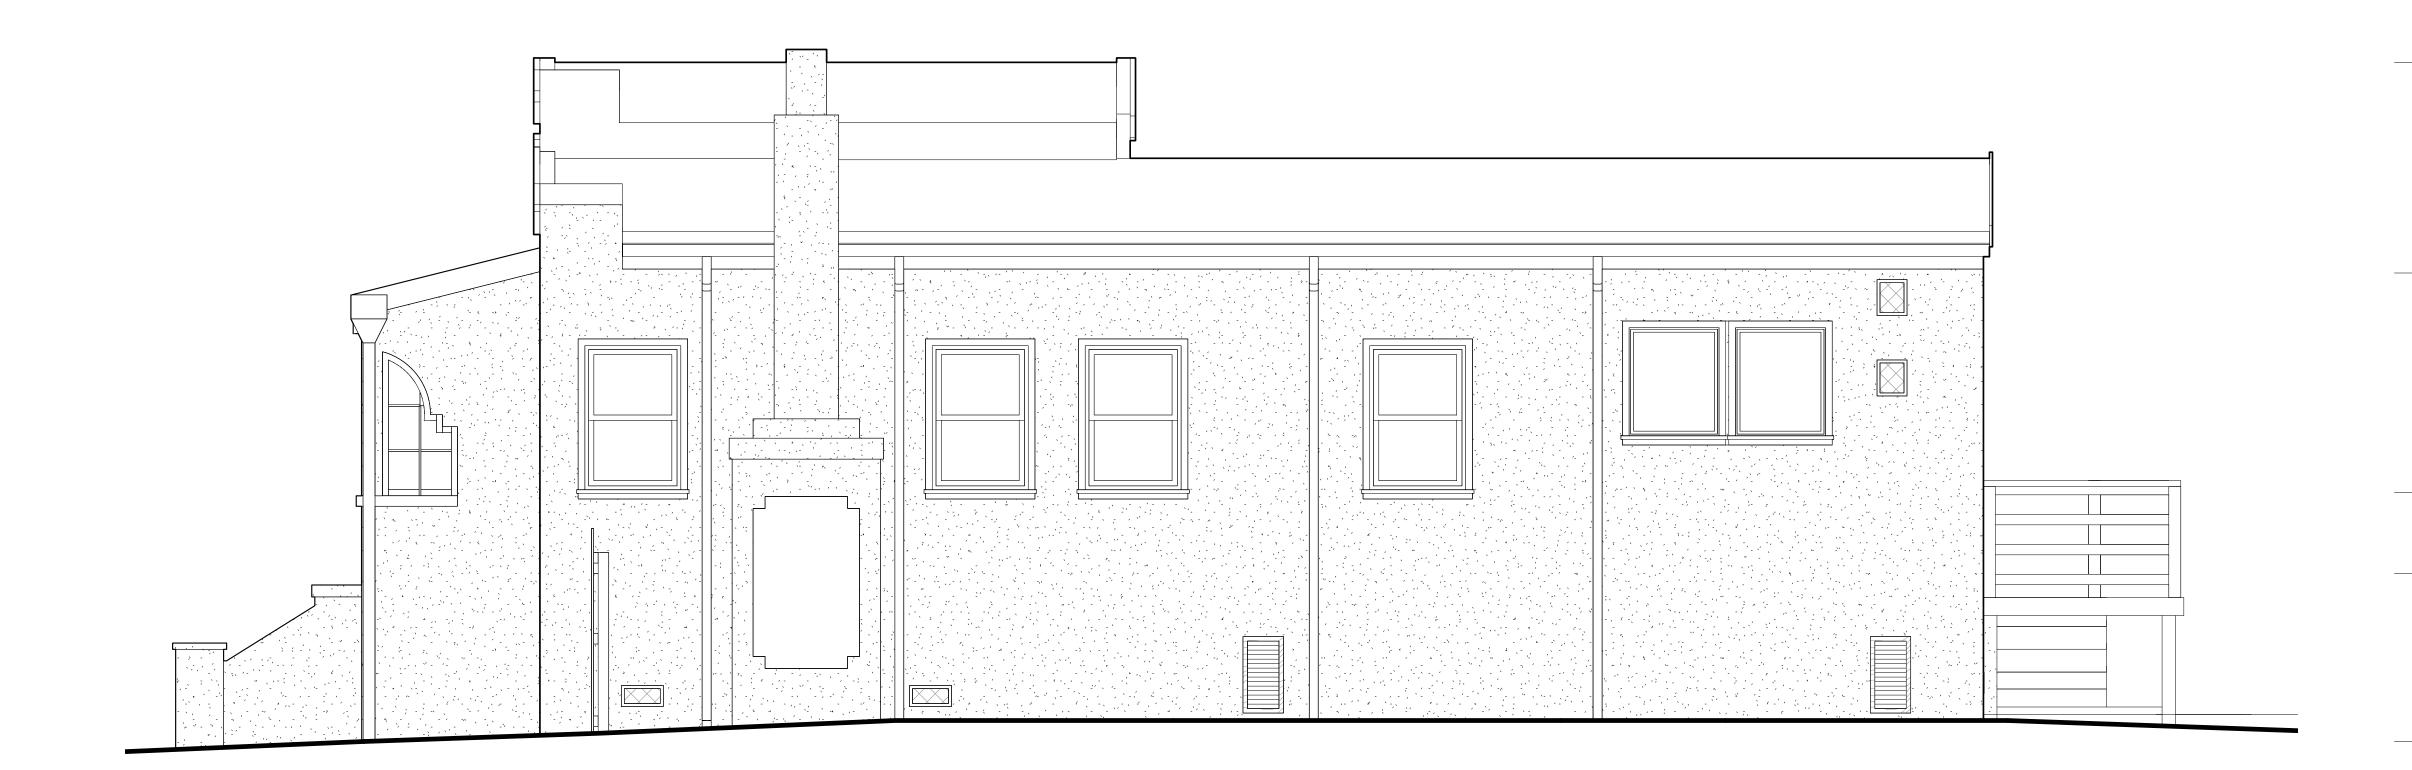

SINCE THE EXISTING MAIN LEVEL IS APPROXIMATELY 4 FEET FROM EXISTING GRADE THE HOME ONI BE RAISED 7'-4" TO ACHIEVE A NEW GROUND LEVEL CEILING HEIGHT OF 10 FEET. PLEASE SEE SHE SEE HOW NICELY THE PROPOSED DESIGN FITS IN THE STREETSCAPE. THE NEW ROOF RIDGE HEIGHT FEET.

|                                                 | PROJECT DATA                                                                                                                                                                        |                              |                                                                                                   |
|-------------------------------------------------|-------------------------------------------------------------------------------------------------------------------------------------------------------------------------------------|------------------------------|---------------------------------------------------------------------------------------------------|
| (TWO STORY)                                     | APN:<br>LOT SIZE:<br>ZONING DISTRICT:                                                                                                                                               | 65-2644-53<br>3743 SF<br>R-1 |                                                                                                   |
| EL RESIDENCE.<br>ADU (WITH ITS<br>T OF THE MAIN | CONSTRUCTION TYPE:                                                                                                                                                                  | V-5                          |                                                                                                   |
| IN SPACES<br>TING FOOTPRINT                     | TOTAL EXISTING FLOOR AREA (INC. GARAGE):                                                                                                                                            | 1111 SF                      |                                                                                                   |
| OR A LARGE                                      | ADDITIONAL FLOOR AREA PROPOSED:                                                                                                                                                     | 921 SF                       |                                                                                                   |
| AY FROM THE                                     | TOTAL PROPOSED FLOOR AREA (INC. GARAGE):                                                                                                                                            | 2032 SF                      |                                                                                                   |
| 3'-6" TO 21'-6".<br>.ING AND<br>.L BE           | MAXIMUM ALLOWABLE FLOOR AREA:<br>3743SF X 0.55 (FAR)                                                                                                                                | 2059 SF                      | Table Are<br>Region Are<br>Albany Library<br>Sarane Door Repair                                   |
| NLY NEEDS TO                                    | PROPOSED FAR RATIO:<br>2032SF / 3743SF                                                                                                                                              | 0.54                         | Mosaic<br>Marin Ave<br>Marin Ave<br>Little Bears Daycare                                          |
| IEET A 0.2 TO<br>HT WILL BE 27                  | NO. OF STORIES EXISTING:<br>NO. OF STORIES PROPOSED:                                                                                                                                | 2<br>2                       | Jingle Jamboree Music Tota Are<br>Comell Are<br>Comell Are                                        |
| HIS IS DUE TO<br>AN EXSITING                    | APPLICABLE BUILDING COD                                                                                                                                                             | DES                          | Cornell Are                                                                                       |
| SPACE FOR AN<br>VAY PARKING IS<br>OF            | 2019 CALIFORNIA FIRE CODE<br>2019 CALIFORNIA PLUMBING CODE<br>2019 CALIFORNIA ELECTRICAL CODE<br>2019 BUILDING ENERGY EFFICIENCY STANDAR<br>2019 CALIFORNIA GREEN BUILDING STANDARI |                              |                                                                                                   |
|                                                 | PROJECT DIRECTORY                                                                                                                                                                   |                              | <u>GENERAL</u>                                                                                    |
|                                                 | <u>OWNER</u><br>JEROME RAINEY AND JEAN MCANENY<br>1019 KEY ROUTE BLVD, ALBANY, CA 94706                                                                                             |                              | AO.O COVEI<br>AO.1 GENE<br>AO.2 EXIST                                                             |
|                                                 | ARCHITECT                                                                                                                                                                           |                              | ARCHITECTUR                                                                                       |
|                                                 | TODD JERSEY, AIA<br>TODD JERSEY ARCHITECTURE INC.<br>1321 8TH STREET, SUITE #2<br>BERKELEY, CA 94710<br>TODD@TODDJERSEYARCHITECTURE.COM<br>(510) 334 - 3626                         |                              | A1.0E EXISTI<br>A1.1E EXISTI<br>A2.0E EXISTI<br>A2.1E EXISTI<br>A1.0 PROPO<br>A1.1 PROPO          |
|                                                 | <u>LAND SURVEYOR</u><br>ROBERT J. DAINS, L.S. 8227<br>DAINS LAND SURVEYING<br>(650) 743 - 0831<br>RDAINS@DAINSLANDSURVEYING.NET                                                     |                              | A1.2   PROPC     A2.0   PROPC     A2.1   PROPC     A2.2   PROPC     A3.0   PROPC     A3.1   PROPC |
|                                                 | <u>TITLE 24</u>                                                                                                                                                                     |                              | A3.2 PROPO<br>A4.0 PROPO                                                                          |
|                                                 | T.B.D.                                                                                                                                                                              |                              | LAND SURVE                                                                                        |
|                                                 | STRUCTURAL                                                                                                                                                                          |                              | LAND SURVE                                                                                        |