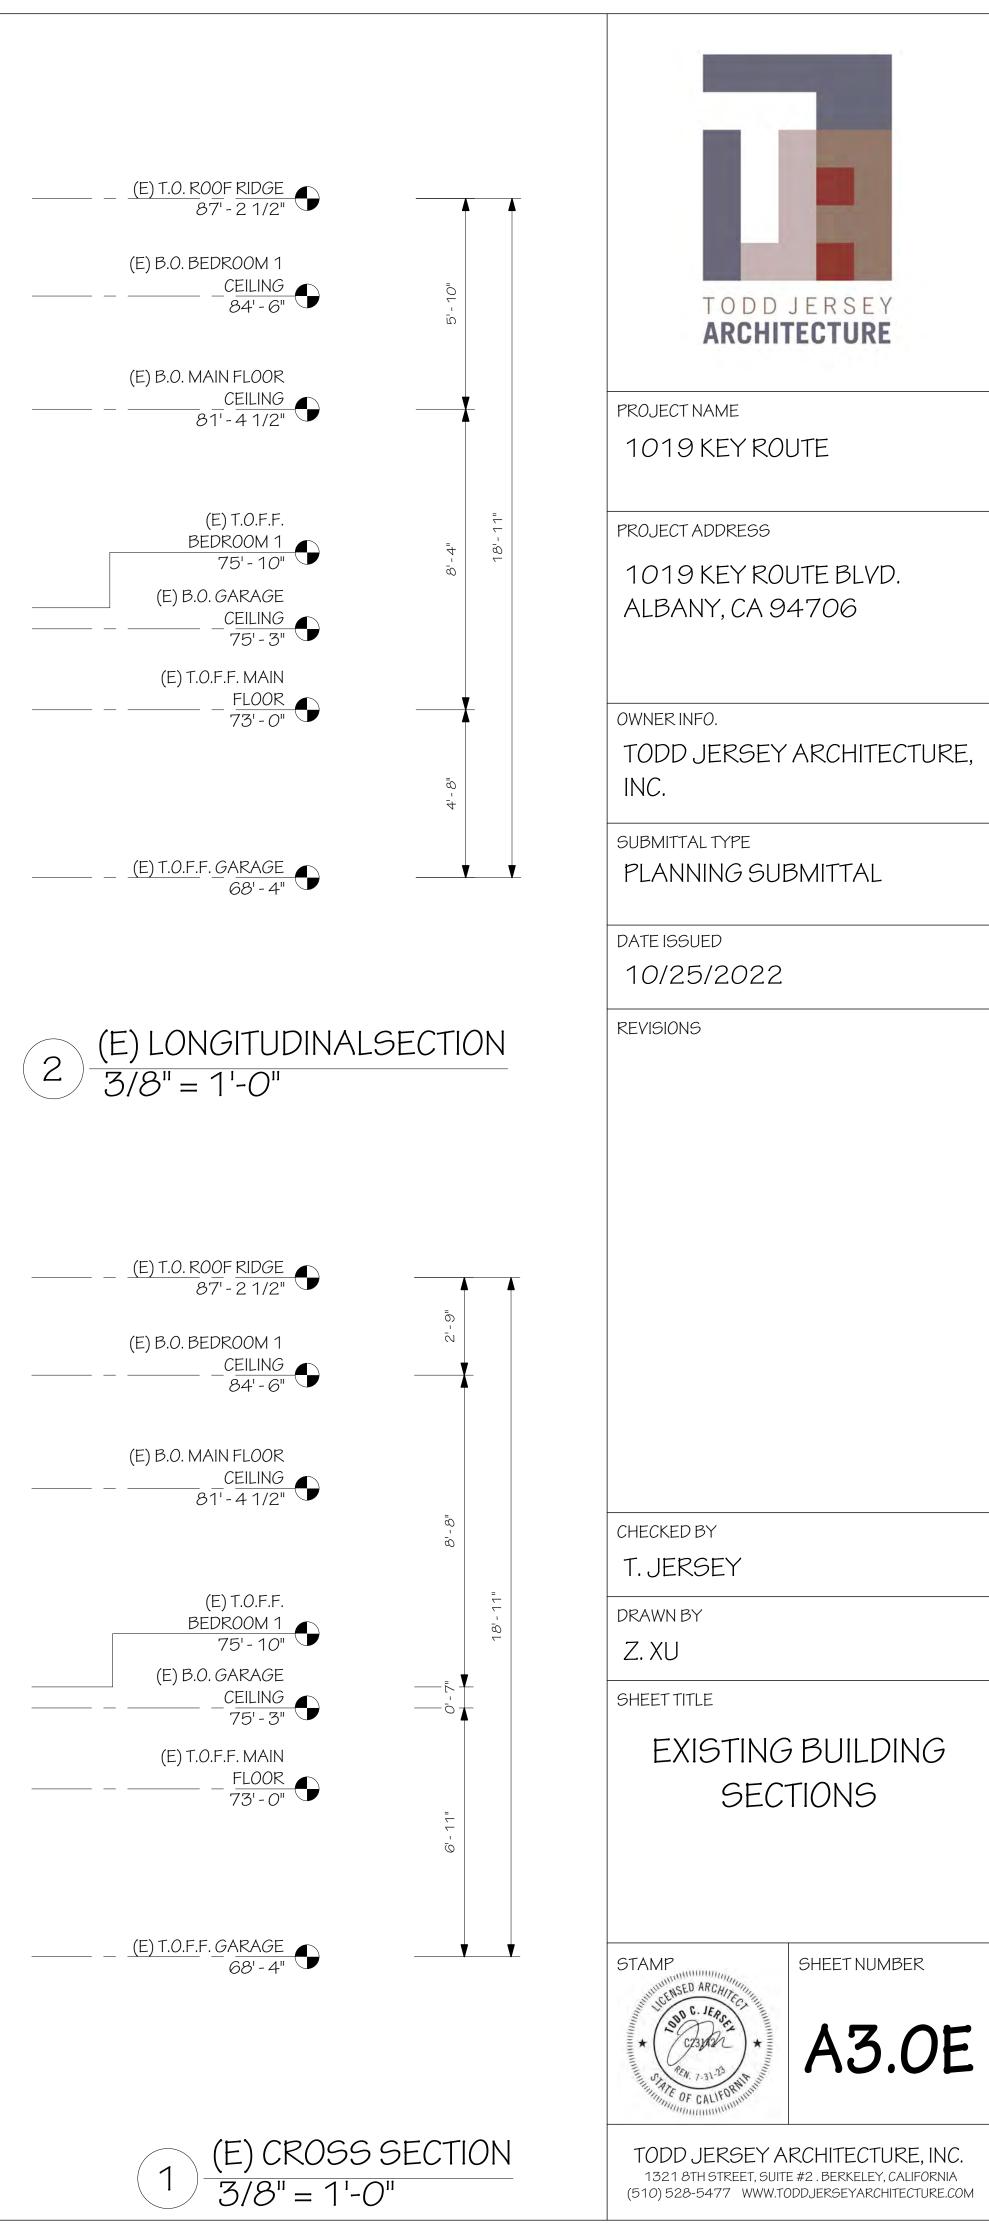

SINCE THE EXISTING MAIN LEVEL IS APPROXIMATELY 4 FEET FROM EXISTING GRADE THE HOME ONI BE RAISED 7'-4" TO ACHIEVE A NEW GROUND LEVEL CEILING HEIGHT OF 10 FEET. PLEASE SEE SHE SEE HOW NICELY THE PROPOSED DESIGN FITS IN THE STREETSCAPE. THE NEW ROOF RIDGE HEIGHT FEET.