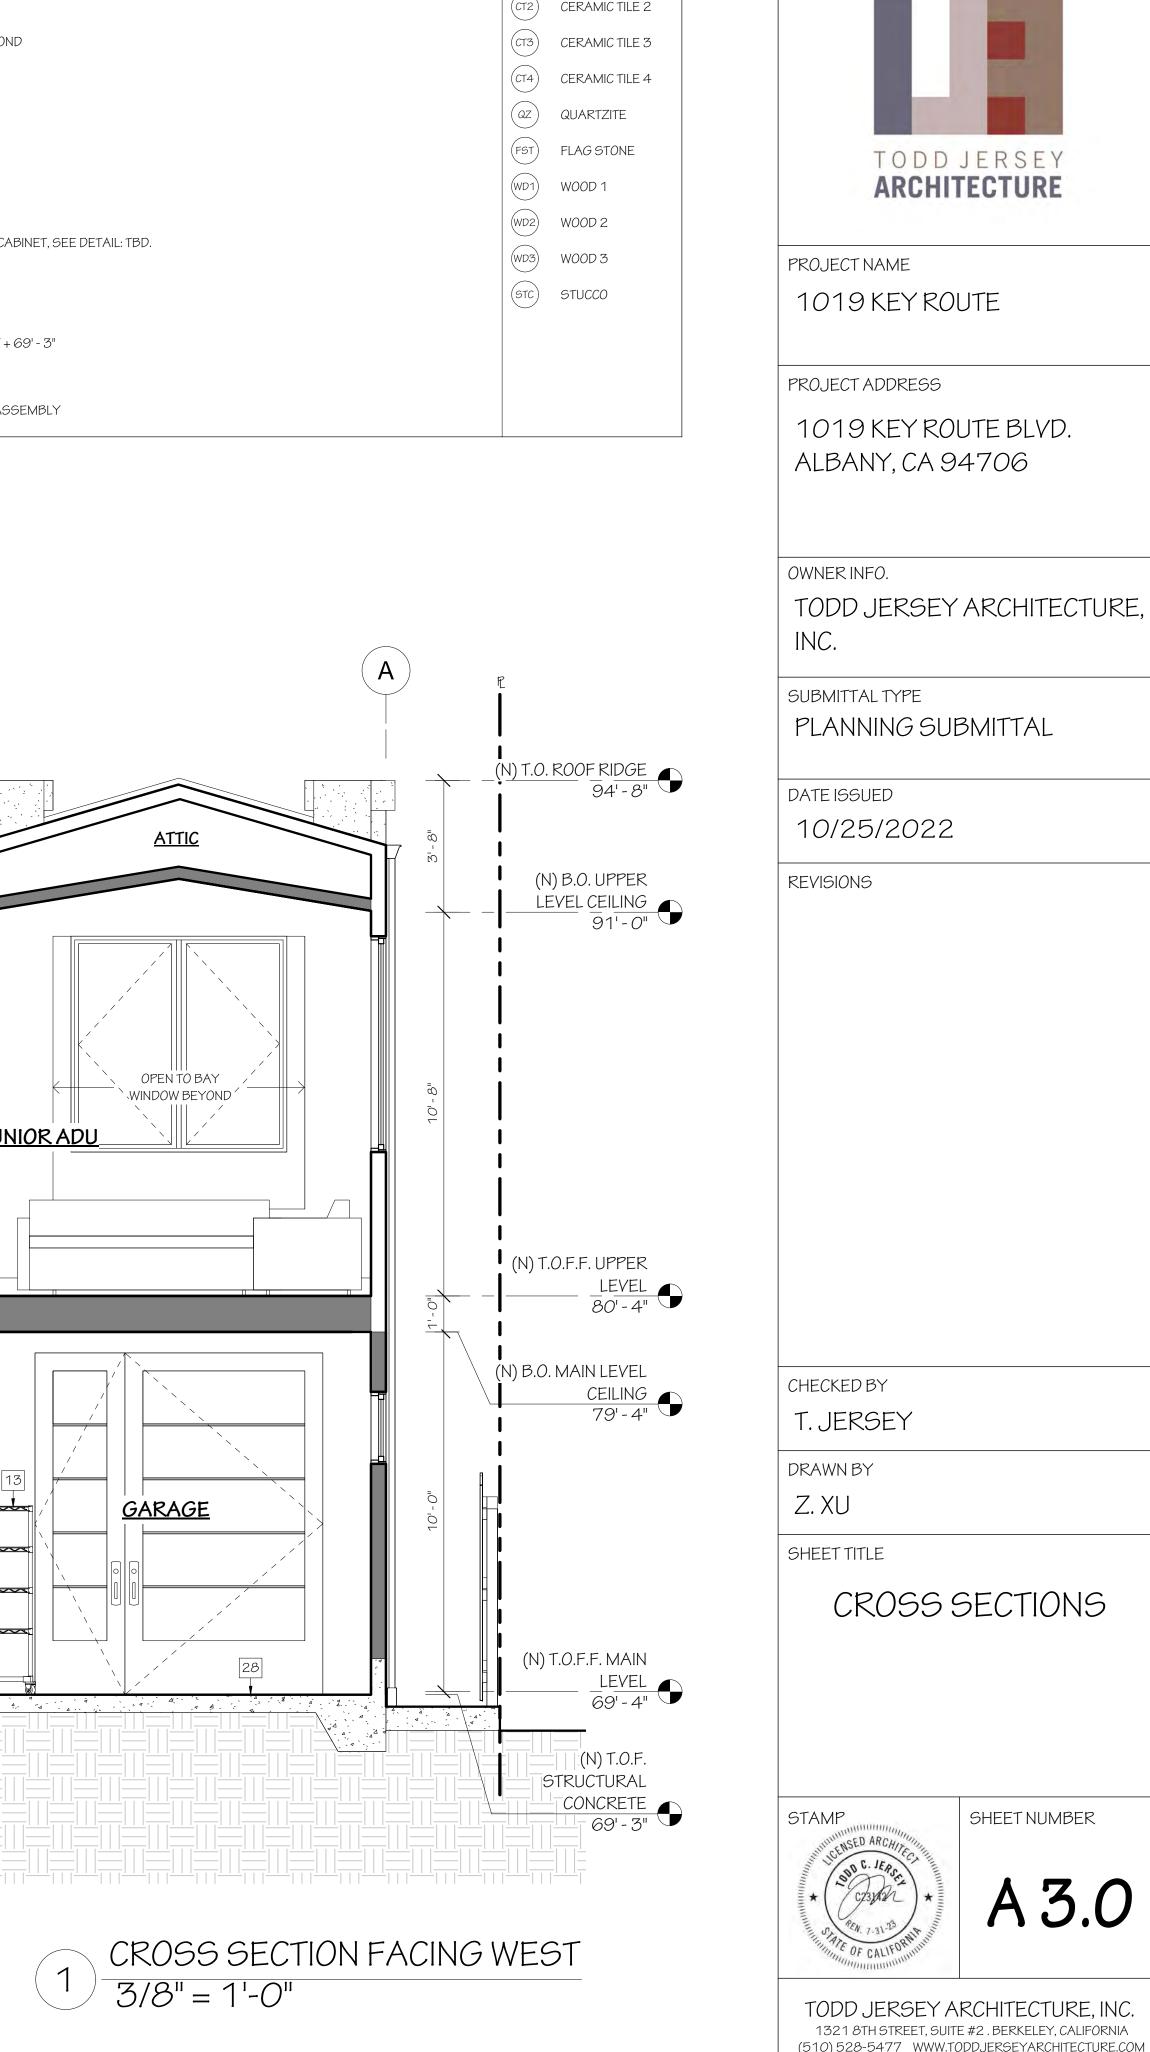

SINCE THE EXISTING MAIN LEVEL IS APPROXIMATELY 4 FEET FROM EXISTING GRADE THE HOME ONI BE RAISED 7'-4" TO ACHIEVE A NEW GROUND LEVEL CEILING HEIGHT OF 10 FEET. PLEASE SEE SHE SEE HOW NICELY THE PROPOSED DESIGN FITS IN THE STREETSCAPE. THE NEW ROOF RIDGE HEIGHT FEET.

|                  | CON   | CONCRETE       |
|------------------|-------|----------------|
|                  | (CT1) | CERAMIC TILE 1 |
|                  | CT2   | CERAMIC TILE 2 |
|                  | CT3   | CERAMIC TILE 3 |
|                  | CT4   | CERAMIC TILE 4 |
|                  | QZ    | QUARTZITE      |
|                  | FST   | FLAG STONE     |
|                  | WD1   | WOOD 1         |
|                  | WD2   | WOOD 2         |
|                  | WD3   | WOOD 3         |
| CO OVER EXISTING | STC   | STUCCO         |
|                  |       |                |
|                  |       |                |