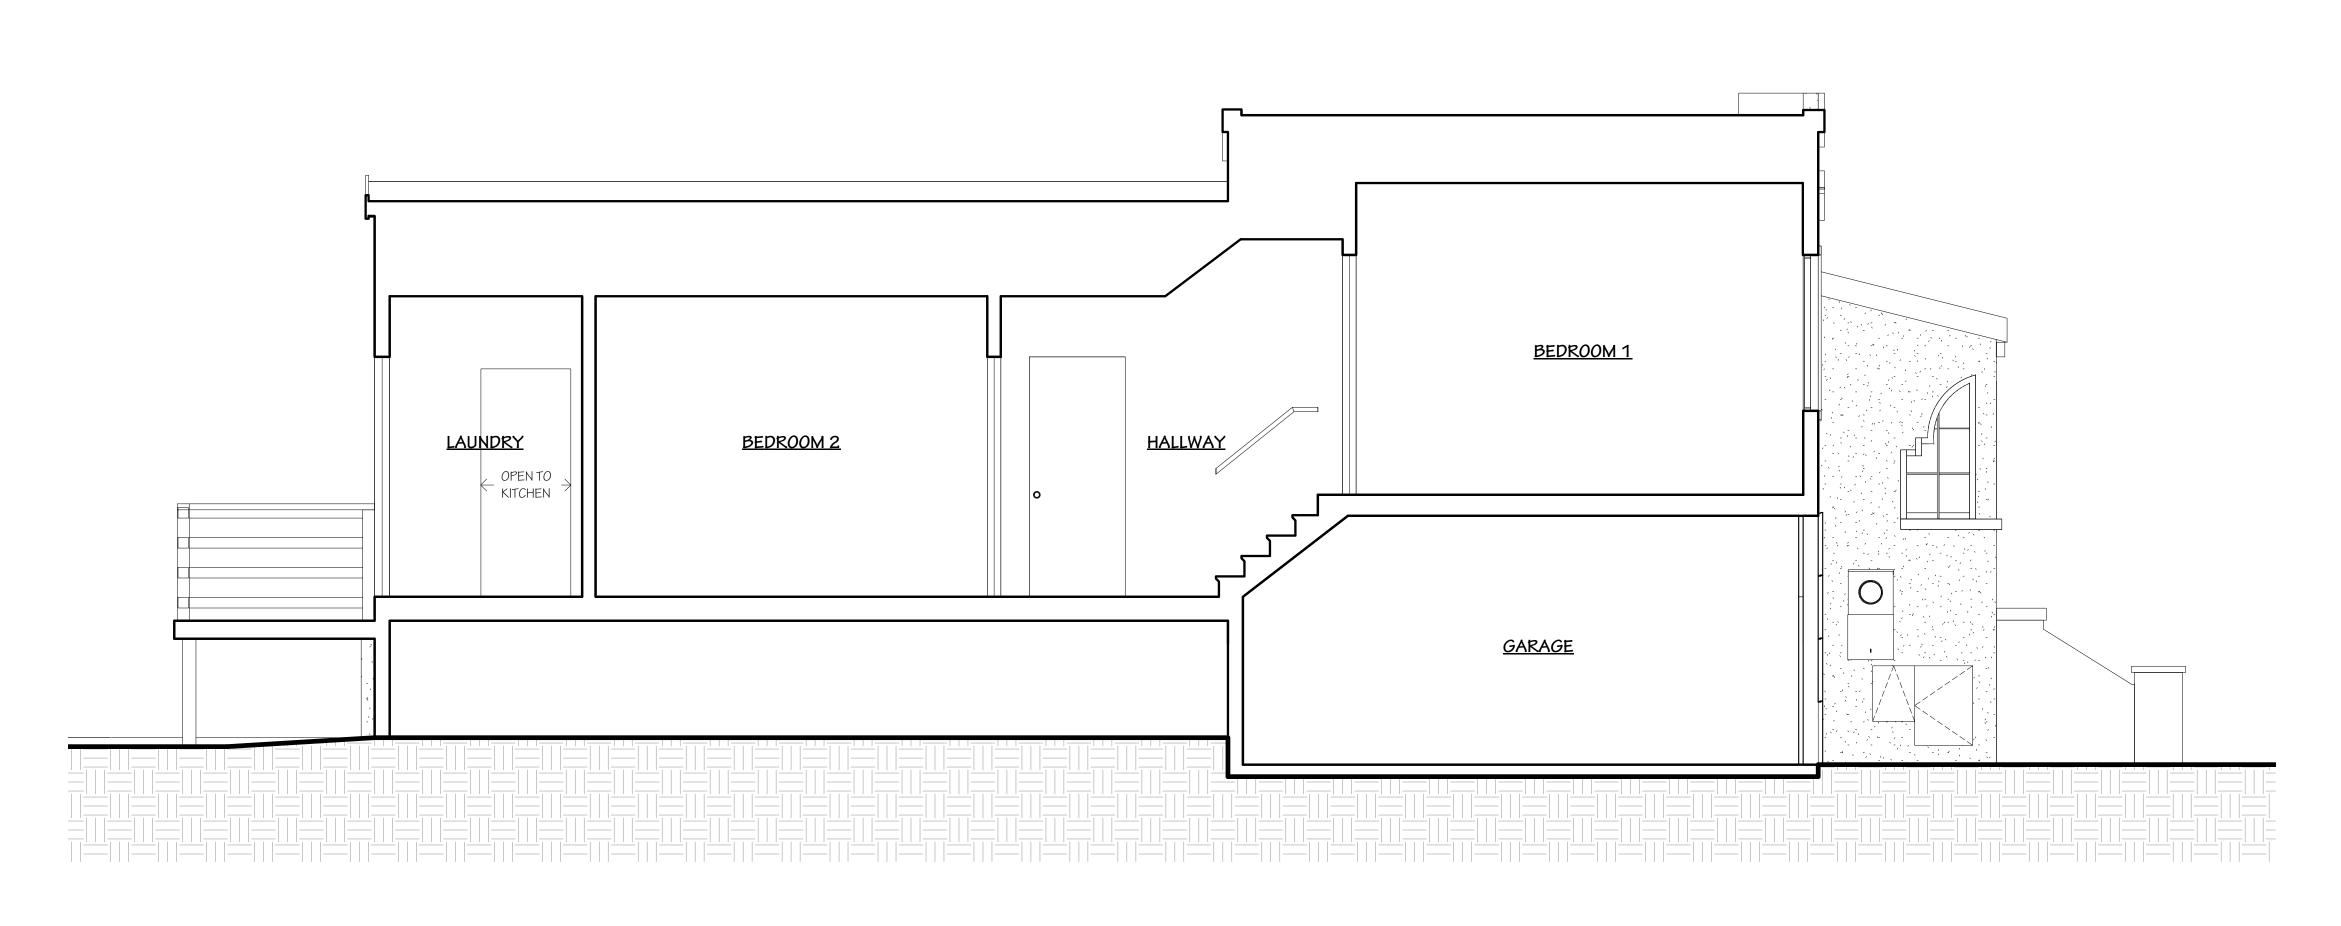

## PROJECT DESCRIPTION

THIS PROJECT PROPOSES ALTERATIONS TO AN EXISTING 1111SF TWO-BEDROOM, SPLIT-LEVEL ( HOME. (THIS SF INCLUDES A 187SF GARAGE).

THIS PROJECT PROPOSES TO RAISE AN EXISTING SPLIT-LEVEL HOME, MAKING IT A FULL TWO-LEVEL THE RAISED STRUCTURE WILL BECOME THE NEW SECOND LEVEL AND CONTAIN A 400SF JUNIOR AN OWN ENTRANCE FROM THE STREET) AS WELL AS TWO BEDROOMS AND ONE BATHROOM AS PART ( HOUSE. THE NEW GROUND FLOOR WILL INCLUDE NEW AND EXPANDED LIVING, DINING, AND KITCHEN ALONG WITH A NEW MASTER SUITE AND AN EXPANDED GARAGE. AN ADDITION BEYOND THE EXIST OF THE BUILDING WILL BE CONSTRUCTED IN THE REAR OF THE NEW GROUND LEVEL TO PROVIDE FOR ENOUGH ACCESSIBLE MASTER SUITE ON THAT LEVEL

IN ADDITION TO LIFTING THE EXISTING HOUSE, THE STRUCTURE WILL BE MOVED TO THE EAST, (AWA STREET AND INTO THE BACKYARD) BY 3 FEET, INCREASING OUR FRONT YARD SETBACK FROM 18'-THIS INCREASED SETBACK FROM THE STREET WILL CREATE MORE SPACE FOR OFF STREET PARKIN PROVIDE FOR A LARGER FRONT YARD. EXISTING SIDE YARD SETBACKS OF JUST OVER 3 FEET WILL MAINTAINED.

SINCE THE EXISTING MAIN LEVEL IS APPROXIMATELY 4 FEET FROM EXISTING GRADE THE HOME ONI BE RAISED 7'-4" TO ACHIEVE A NEW GROUND LEVEL CEILING HEIGHT OF 10 FEET. PLEASE SEE SHE SEE HOW NICELY THE PROPOSED DESIGN FITS IN THE STREETSCAPE. THE NEW ROOF RIDGE HEIGHT FEET.

TECHNICALLY SPEAKING **WE ARE ACTUALLY PROPOSING TO ADD ONE LEGAL PARKING SPACE.** TH THE FACT THAT THE EXISTING GARAGE IS ONLY 16 FEET DEEP AND THUS DOES NOT QUALIFY AS A LEGAL SPACE. OUR PROPOSED GARAGE IS A FULL 19 FEET DEEP BY ALMOST 11 FEET IN WIDTH AN FOR A FULL, LEGAL PARKING SPACE.