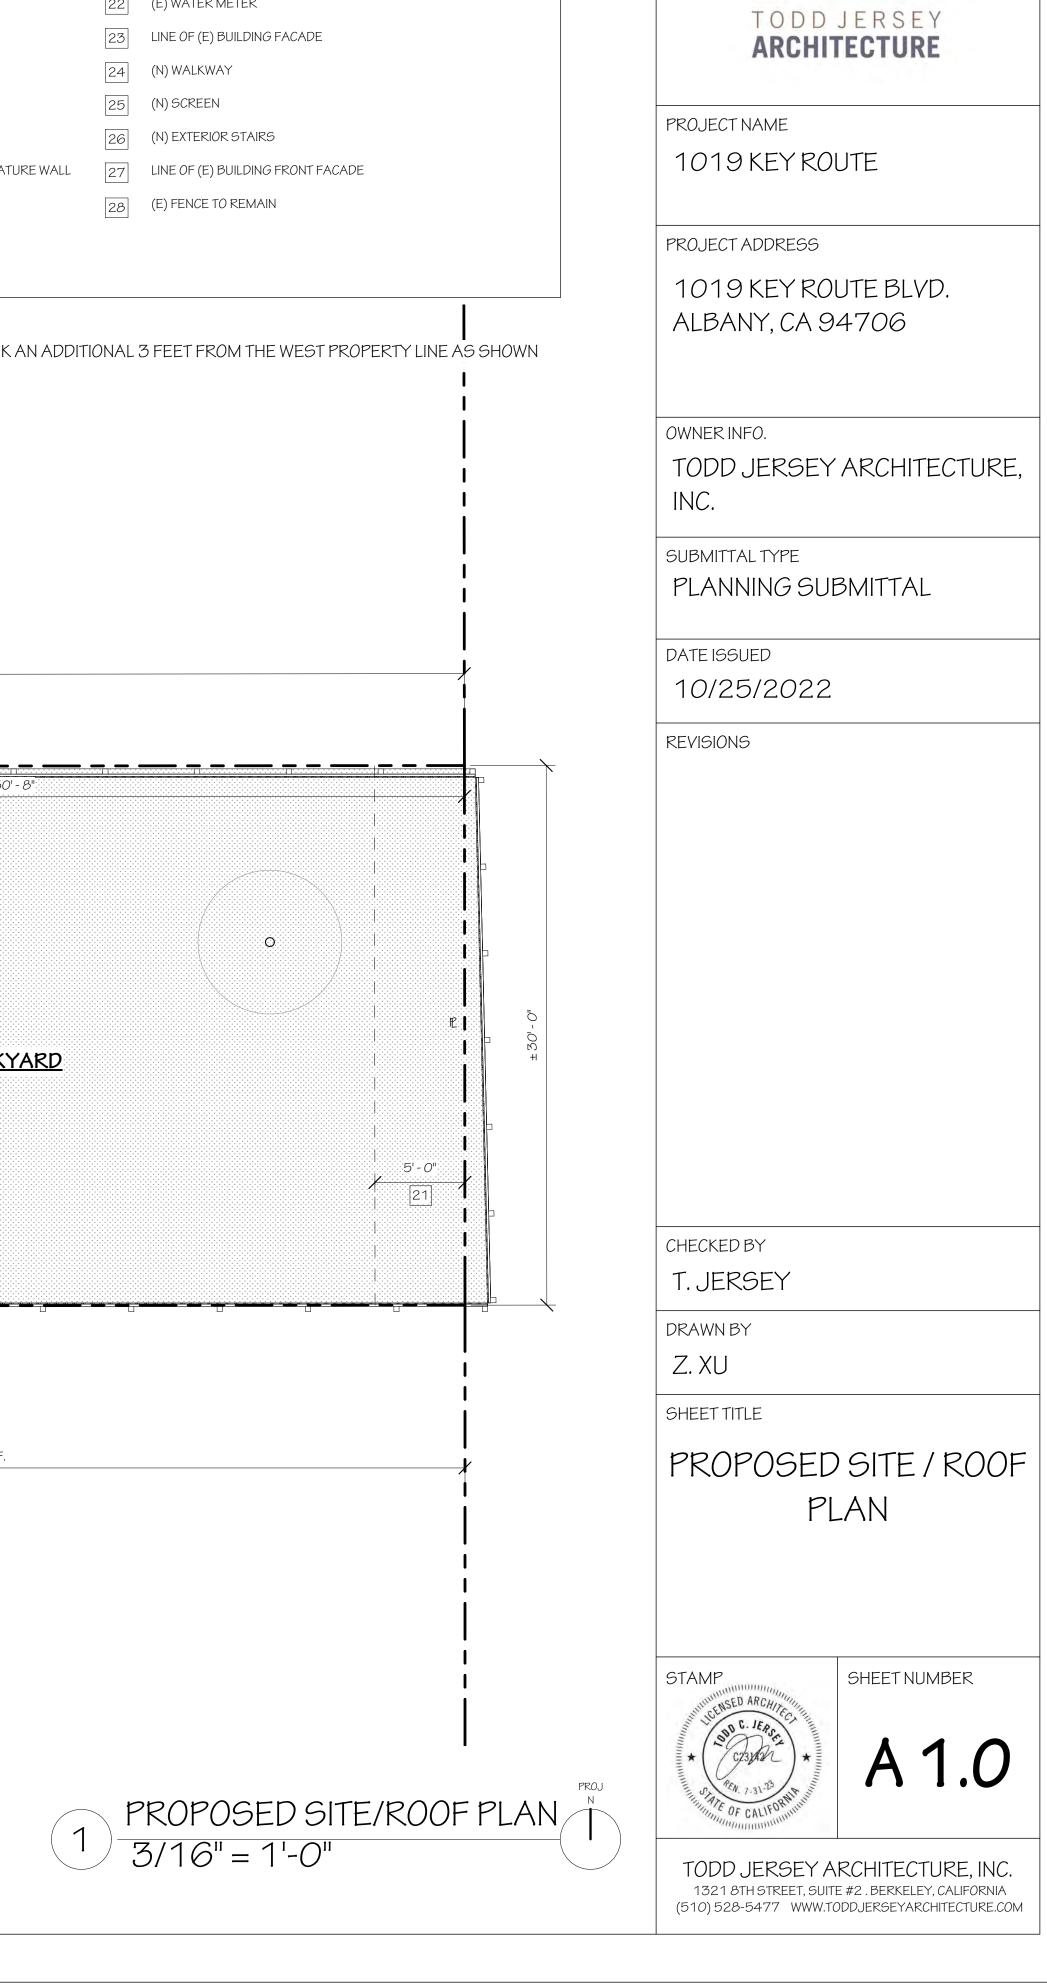

IN ADDITION TO LIFTING THE EXISTING HOUSE, THE STRUCTURE WILL BE MOVED TO THE EAST, (AWA STREET AND INTO THE BACKYARD) BY 3 FEET, INCREASING OUR FRONT YARD SETBACK FROM 18'-THIS INCREASED SETBACK FROM THE STREET WILL CREATE MORE SPACE FOR OFF STREET PARKIN PROVIDE FOR A LARGER FRONT YARD. EXISTING SIDE YARD SETBACKS OF JUST OVER 3 FEET WILL MAINTAINED.

SINCE THE EXISTING MAIN LEVEL IS APPROXIMATELY 4 FEET FROM EXISTING GRADE THE HOME ONI BE RAISED 7'-4" TO ACHIEVE A NEW GROUND LEVEL CEILING HEIGHT OF 10 FEET. PLEASE SEE SHE SEE HOW NICELY THE PROPOSED DESIGN FITS IN THE STREETSCAPE. THE NEW ROOF RIDGE HEIGHT FEET.

|                                                                                                                      | KEY NOTES                                      |
|----------------------------------------------------------------------------------------------------------------------|------------------------------------------------|
|                                                                                                                      | 1 (E) CURB - CUT                               |
|                                                                                                                      | 2 (E) SIDE WALK                                |
|                                                                                                                      | 3 (N) PLANTER                                  |
|                                                                                                                      | 4 (N) BAY WINDOW ROOF, SPANISH TILE            |
|                                                                                                                      | 5 (N) LANDING CANOPY, SPANISH TILE             |
|                                                                                                                      | 6 (N) SIDE YARD GATE                           |
|                                                                                                                      | 7 (N) TRASH BIN LOCATION                       |
|                                                                                                                      | 8 (N) FRONT YARD, SOIL GROUND                  |
|                                                                                                                      | 9 (N) FLASHING                                 |
|                                                                                                                      | 10 (E) SEWER CLEANOUT                          |
|                                                                                                                      | 11 (E) TORCH-DOWN ROOF                         |
|                                                                                                                      | 12 RECREATE AND ENHANCE (E) FEATURE            |
|                                                                                                                      | 13 (N) SOLAR PANEL, TYP.                       |
|                                                                                                                      | 14 (N) SOLAR TUBE                              |
|                                                                                                                      | 15 (N) SKYLIGHT                                |
| 017 KEY ROUTE BLVD, ALBANY, CA<br>± 124'- 9"<br>12'- 6"<br>(N) ADDITION<br>30<br>11<br>31<br>12'- 6"<br>(N) ADDITION | SITE NOTES:<br>(E) STRUCTURE TO BE SET BACK AN |
| 30 11 11 14 9 17   15 15 15 16 17   6E (ELEVATED AND MOVED EAST 3') 17                                               |                                                |
|                                                                                                                      | N) PATIO                                       |
|                                                                                                                      |                                                |
| O21 KEY ROUTE BLVD, ALBANY, CA                                                                                       | (P) 63' - 2" BACKYARD SETBACK, V.I.F.          |

16 (N) GUTTER

19 (N) BBQ STOVE

18 (N) UPPER LEVEL BALCONY

(E) UTILITY EASEMENT

22 (E) WATER METER

[17] (N) STANDING SEAM METAL ROOF OF (N) ADDITION BELOW

20 REMOVE (4) OF (E) TREES AT THIS LOCATION

PROPOSED MAIN LEVEL FLOOR PLAN SHEET NUMBER