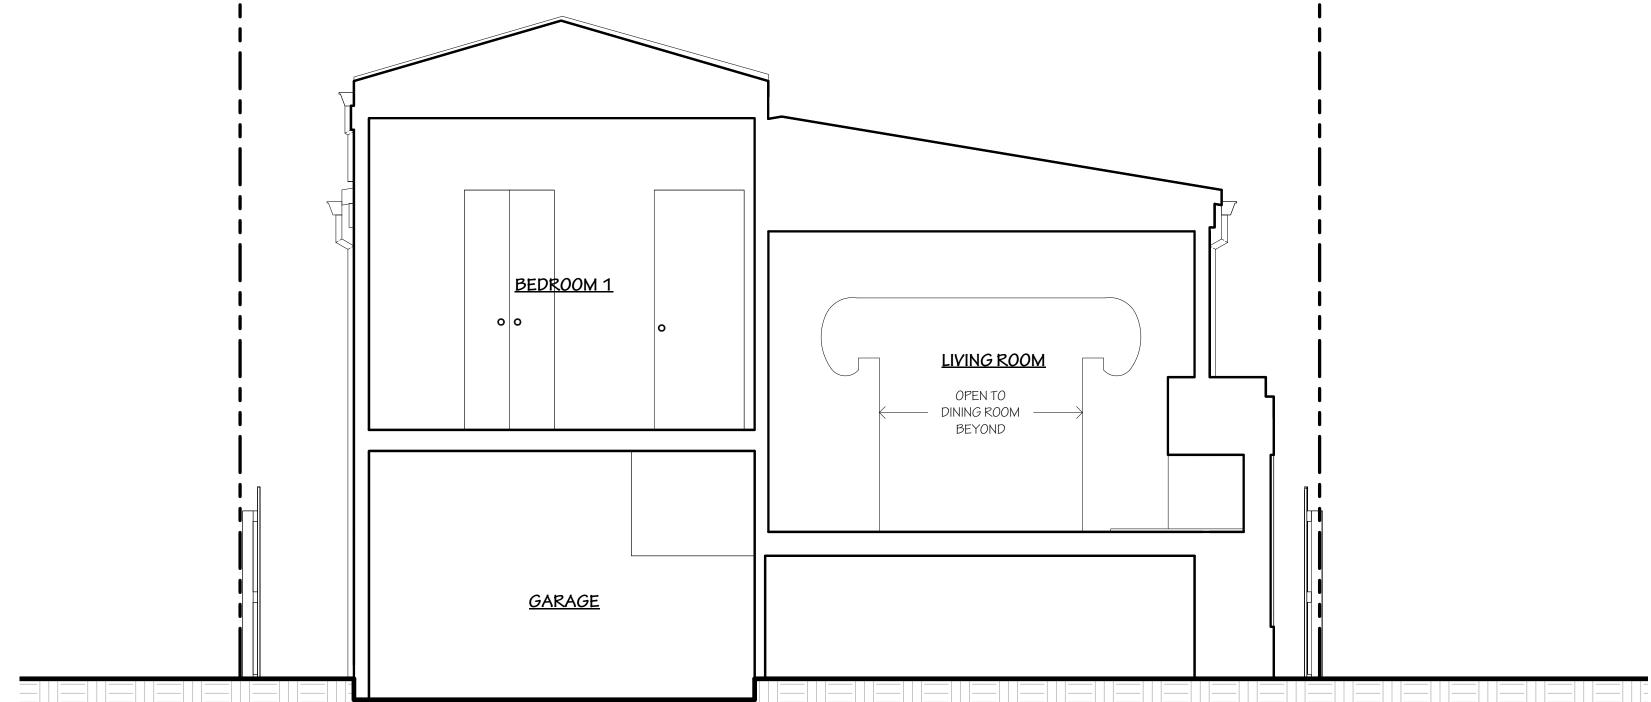

## PROJECT DESCRIPTION

THIS PROJECT PROPOSES ALTERATIONS TO AN EXISTING 1111SF TWO-BEDROOM, SPLIT-LEVEL ( HOME. (THIS SF INCLUDES A 187SF GARAGE).

THIS PROJECT PROPOSES TO RAISE AN EXISTING SPLIT-LEVEL HOME, MAKING IT A FULL TWO-LEVEL THE RAISED STRUCTURE WILL BECOME THE NEW SECOND LEVEL AND CONTAIN A 400SF JUNIOR AN OWN ENTRANCE FROM THE STREET) AS WELL AS TWO BEDROOMS AND ONE BATHROOM AS PART ( HOUSE. THE NEW GROUND FLOOR WILL INCLUDE NEW AND EXPANDED LIVING, DINING, AND KITCHEN ALONG WITH A NEW MASTER SUITE AND AN EXPANDED GARAGE. AN ADDITION BEYOND THE EXIST OF THE BUILDING WILL BE CONSTRUCTED IN THE REAR OF THE NEW GROUND LEVEL TO PROVIDE FOR ENOUGH ACCESSIBLE MASTER SUITE ON THAT LEVEL

TECHNICALLY SPEAKING **WE ARE ACTUALLY PROPOSING TO ADD ONE LEGAL PARKING SPACE.** TH THE FACT THAT THE EXISTING GARAGE IS ONLY 16 FEET DEEP AND THUS DOES NOT QUALIFY AS A LEGAL SPACE. OUR PROPOSED GARAGE IS A FULL 19 FEET DEEP BY ALMOST 11 FEET IN WIDTH AN FOR A FULL, LEGAL PARKING SPACE.