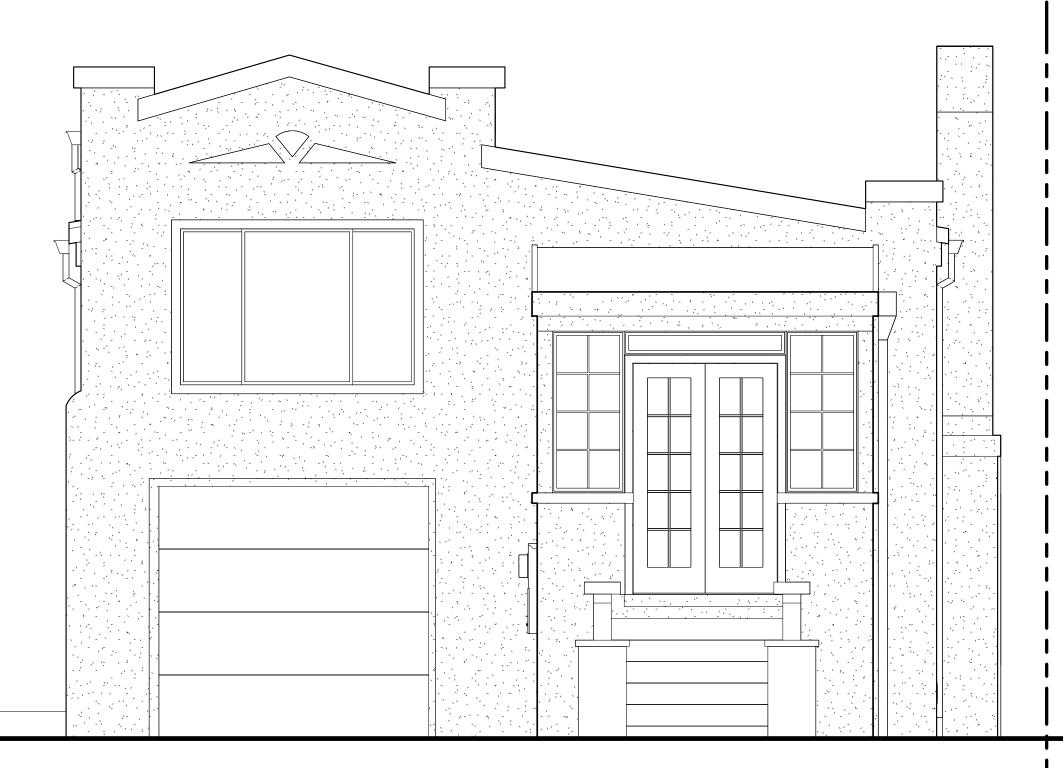

SINCE THE EXISTING MAIN LEVEL IS APPROXIMATELY 4 FEET FROM EXISTING GRADE THE HOME ONI BE RAISED 7'-4" TO ACHIEVE A NEW GROUND LEVEL CEILING HEIGHT OF 10 FEET. PLEASE SEE SHE SEE HOW NICELY THE PROPOSED DESIGN FITS IN THE STREETSCAPE. THE NEW ROOF RIDGE HEIGHT FEET.