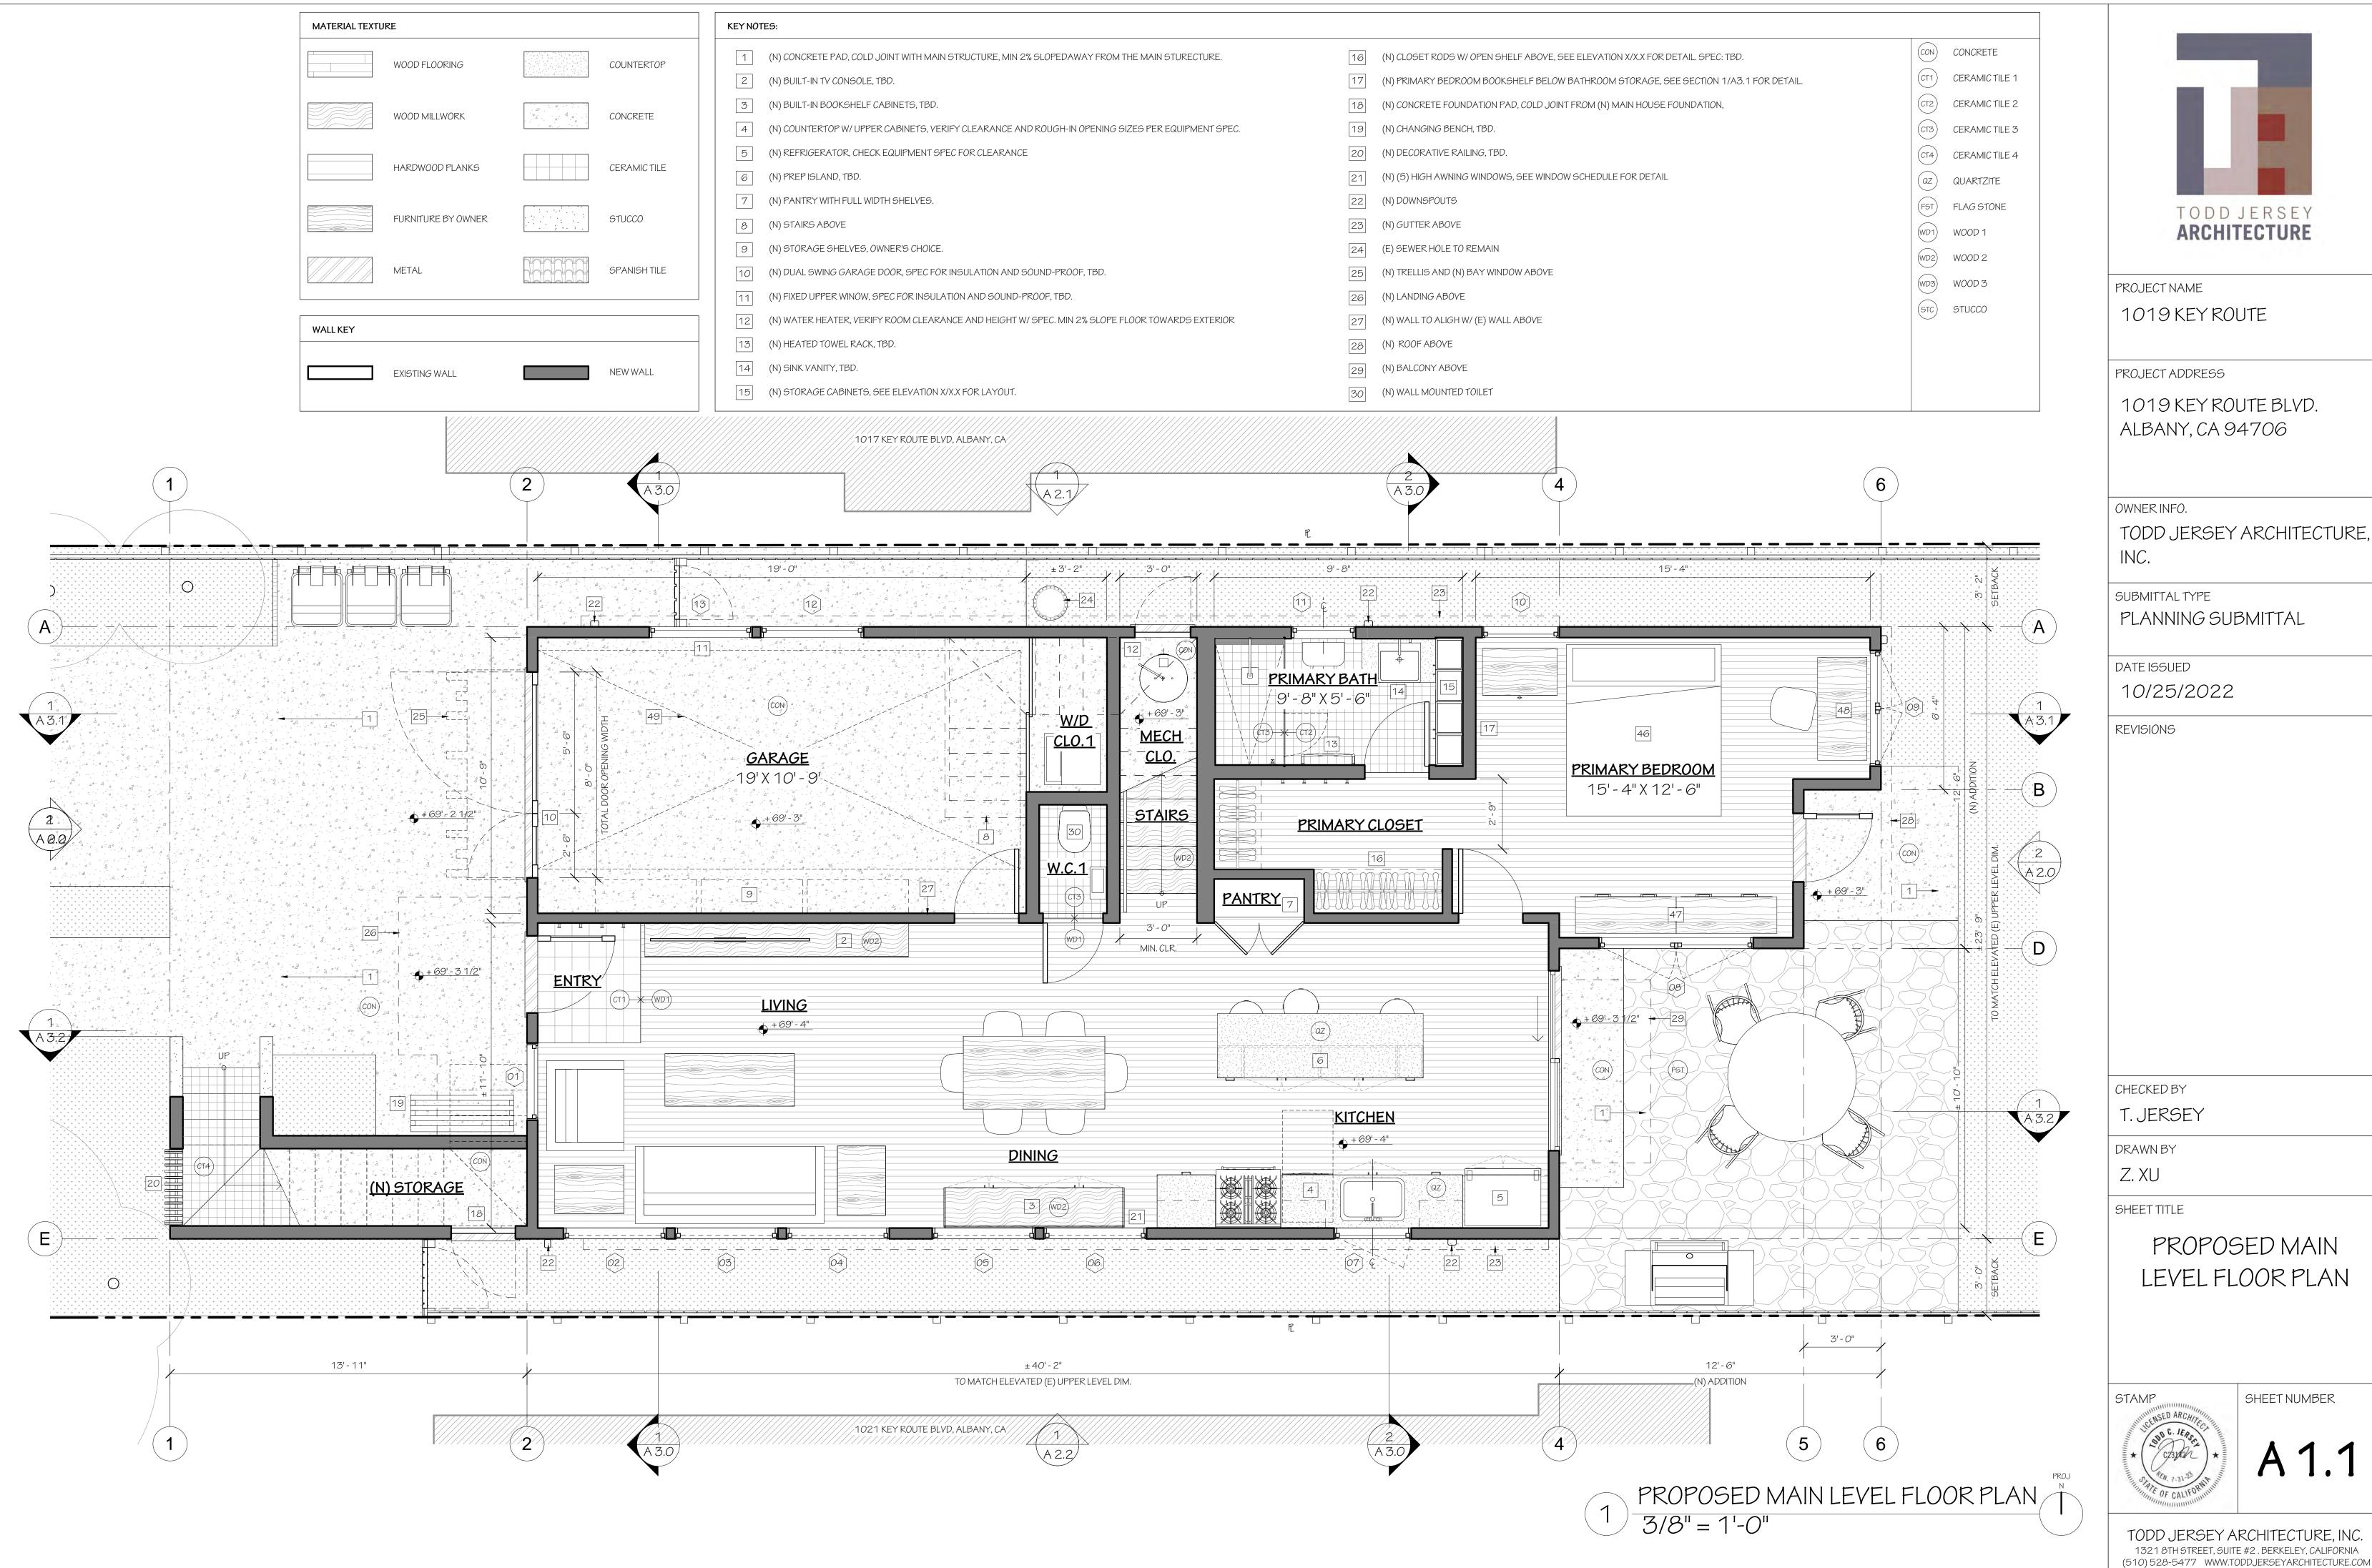

## PROJECT DESCRIPTION

THIS PROJECT PROPOSES ALTERATIONS TO AN EXISTING 1111SF TWO-BEDROOM, SPLIT-LEVEL ( HOME. (THIS SF INCLUDES A 187SF GARAGE).

THIS PROJECT PROPOSES TO RAISE AN EXISTING SPLIT-LEVEL HOME, MAKING IT A FULL TWO-LEVEL THE RAISED STRUCTURE WILL BECOME THE NEW SECOND LEVEL AND CONTAIN A 400SF JUNIOR AN OWN ENTRANCE FROM THE STREET) AS WELL AS TWO BEDROOMS AND ONE BATHROOM AS PART ( HOUSE. THE NEW GROUND FLOOR WILL INCLUDE NEW AND EXPANDED LIVING, DINING, AND KITCHEN ALONG WITH A NEW MASTER SUITE AND AN EXPANDED GARAGE. AN ADDITION BEYOND THE EXIST OF THE BUILDING WILL BE CONSTRUCTED IN THE REAR OF THE NEW GROUND LEVEL TO PROVIDE FOR ENOUGH ACCESSIBLE MASTER SUITE ON THAT LEVEL

TECHNICALLY SPEAKING **WE ARE ACTUALLY PROPOSING TO ADD ONE LEGAL PARKING SPACE.** TH THE FACT THAT THE EXISTING GARAGE IS ONLY 16 FEET DEEP AND THUS DOES NOT QUALIFY AS A LEGAL SPACE. OUR PROPOSED GARAGE IS A FULL 19 FEET DEEP BY ALMOST 11 FEET IN WIDTH AN FOR A FULL, LEGAL PARKING SPACE.

AS MENTIONED, WE ARE ALSO PROPOSING A LARGER FRONT YARD IN PART TO ALLOW FOR MORE SOFT-STREET PARKING SPACE IN THE DRIVEWAY. WHILE NOT LEGAL IF IN THE FRONT YARD, DRIVEWAY BOTH THE STANDARD METHOD OF PARKING IN THE NEIGHBORHOOD AND A CRITICAL COMPONENT OF FUNCTIONAL NEIGHBORHOOD PARKING IN ALBANY.

|                                                 | PROJECT DATA                                                                                                                                                                        |                              |                                                                                                   |
|-------------------------------------------------|-------------------------------------------------------------------------------------------------------------------------------------------------------------------------------------|------------------------------|---------------------------------------------------------------------------------------------------|
| (TWO STORY)                                     | APN:<br>LOT SIZE:<br>ZONING DISTRICT:                                                                                                                                               | 65-2644-53<br>3743 SF<br>R-1 |                                                                                                   |
| EL RESIDENCE.<br>ADU (WITH ITS<br>T OF THE MAIN | CONSTRUCTION TYPE:                                                                                                                                                                  | V-5                          |                                                                                                   |
| IN SPACES<br>TING FOOTPRINT                     | TOTAL EXISTING FLOOR AREA (INC. GARAGE):                                                                                                                                            | 1111 SF                      |                                                                                                   |
| OR A LARGE                                      | ADDITIONAL FLOOR AREA PROPOSED:                                                                                                                                                     | 921 SF                       |                                                                                                   |
| AY FROM THE                                     | TOTAL PROPOSED FLOOR AREA (INC. GARAGE):                                                                                                                                            | 2032 SF                      |                                                                                                   |
| 3'-6" TO 21'-6".<br>.ING AND<br>.L BE           | MAXIMUM ALLOWABLE FLOOR AREA:<br>3743SF X 0.55 (FAR)                                                                                                                                | 2059 SF                      | Table Are<br>Region Are<br>Albany Library<br>Sarane Door Repair                                   |
| NLY NEEDS TO                                    | PROPOSED FAR RATIO:<br>2032SF / 3743SF                                                                                                                                              | 0.54                         | Mosaic<br>Marin Ave<br>Marin Ave<br>Little Bears Daycare                                          |
| IEET A 0.2 TO<br>HT WILL BE 27                  | NO. OF STORIES EXISTING:<br>NO. OF STORIES PROPOSED:                                                                                                                                | 2<br>2                       | Jingle Jamboree Music Tota Are<br>Comell Are<br>Comell Are                                        |
| HIS IS DUE TO<br>AN EXSITING                    | APPLICABLE BUILDING COD                                                                                                                                                             | DES                          | Cornell Are                                                                                       |
| SPACE FOR AN<br>VAY PARKING IS<br>OF            | 2019 CALIFORNIA FIRE CODE<br>2019 CALIFORNIA PLUMBING CODE<br>2019 CALIFORNIA ELECTRICAL CODE<br>2019 BUILDING ENERGY EFFICIENCY STANDAR<br>2019 CALIFORNIA GREEN BUILDING STANDARI |                              |                                                                                                   |
|                                                 | PROJECT DIRECTORY                                                                                                                                                                   |                              | <u>GENERAL</u>                                                                                    |
|                                                 | <u>OWNER</u><br>JEROME RAINEY AND JEAN MCANENY<br>1019 KEY ROUTE BLVD, ALBANY, CA 94706                                                                                             |                              | AO.O COVEI<br>AO.1 GENE<br>AO.2 EXIST                                                             |
|                                                 | ARCHITECT                                                                                                                                                                           |                              | ARCHITECTUR                                                                                       |
|                                                 | TODD JERSEY, AIA<br>TODD JERSEY ARCHITECTURE INC.<br>1321 8TH STREET, SUITE #2<br>BERKELEY, CA 94710<br>TODD@TODDJERSEYARCHITECTURE.COM<br>(510) 334 - 3626                         |                              | A1.0E EXISTI<br>A1.1E EXISTI<br>A2.0E EXISTI<br>A2.1E EXISTI<br>A1.0 PROPO<br>A1.1 PROPO          |
|                                                 | <u>LAND SURVEYOR</u><br>ROBERT J. DAINS, L.S. 8227<br>DAINS LAND SURVEYING<br>(650) 743 - 0831<br>RDAINS@DAINSLANDSURVEYING.NET                                                     |                              | A1.2   PROPC     A2.0   PROPC     A2.1   PROPC     A2.2   PROPC     A3.0   PROPC     A3.1   PROPC |
|                                                 | <u>TITLE 24</u>                                                                                                                                                                     |                              | A3.2 PROPO<br>A4.0 PROPO                                                                          |
|                                                 | T.B.D.                                                                                                                                                                              |                              | LAND SURVE                                                                                        |
|                                                 | STRUCTURAL                                                                                                                                                                          |                              | LAND SURVE                                                                                        |