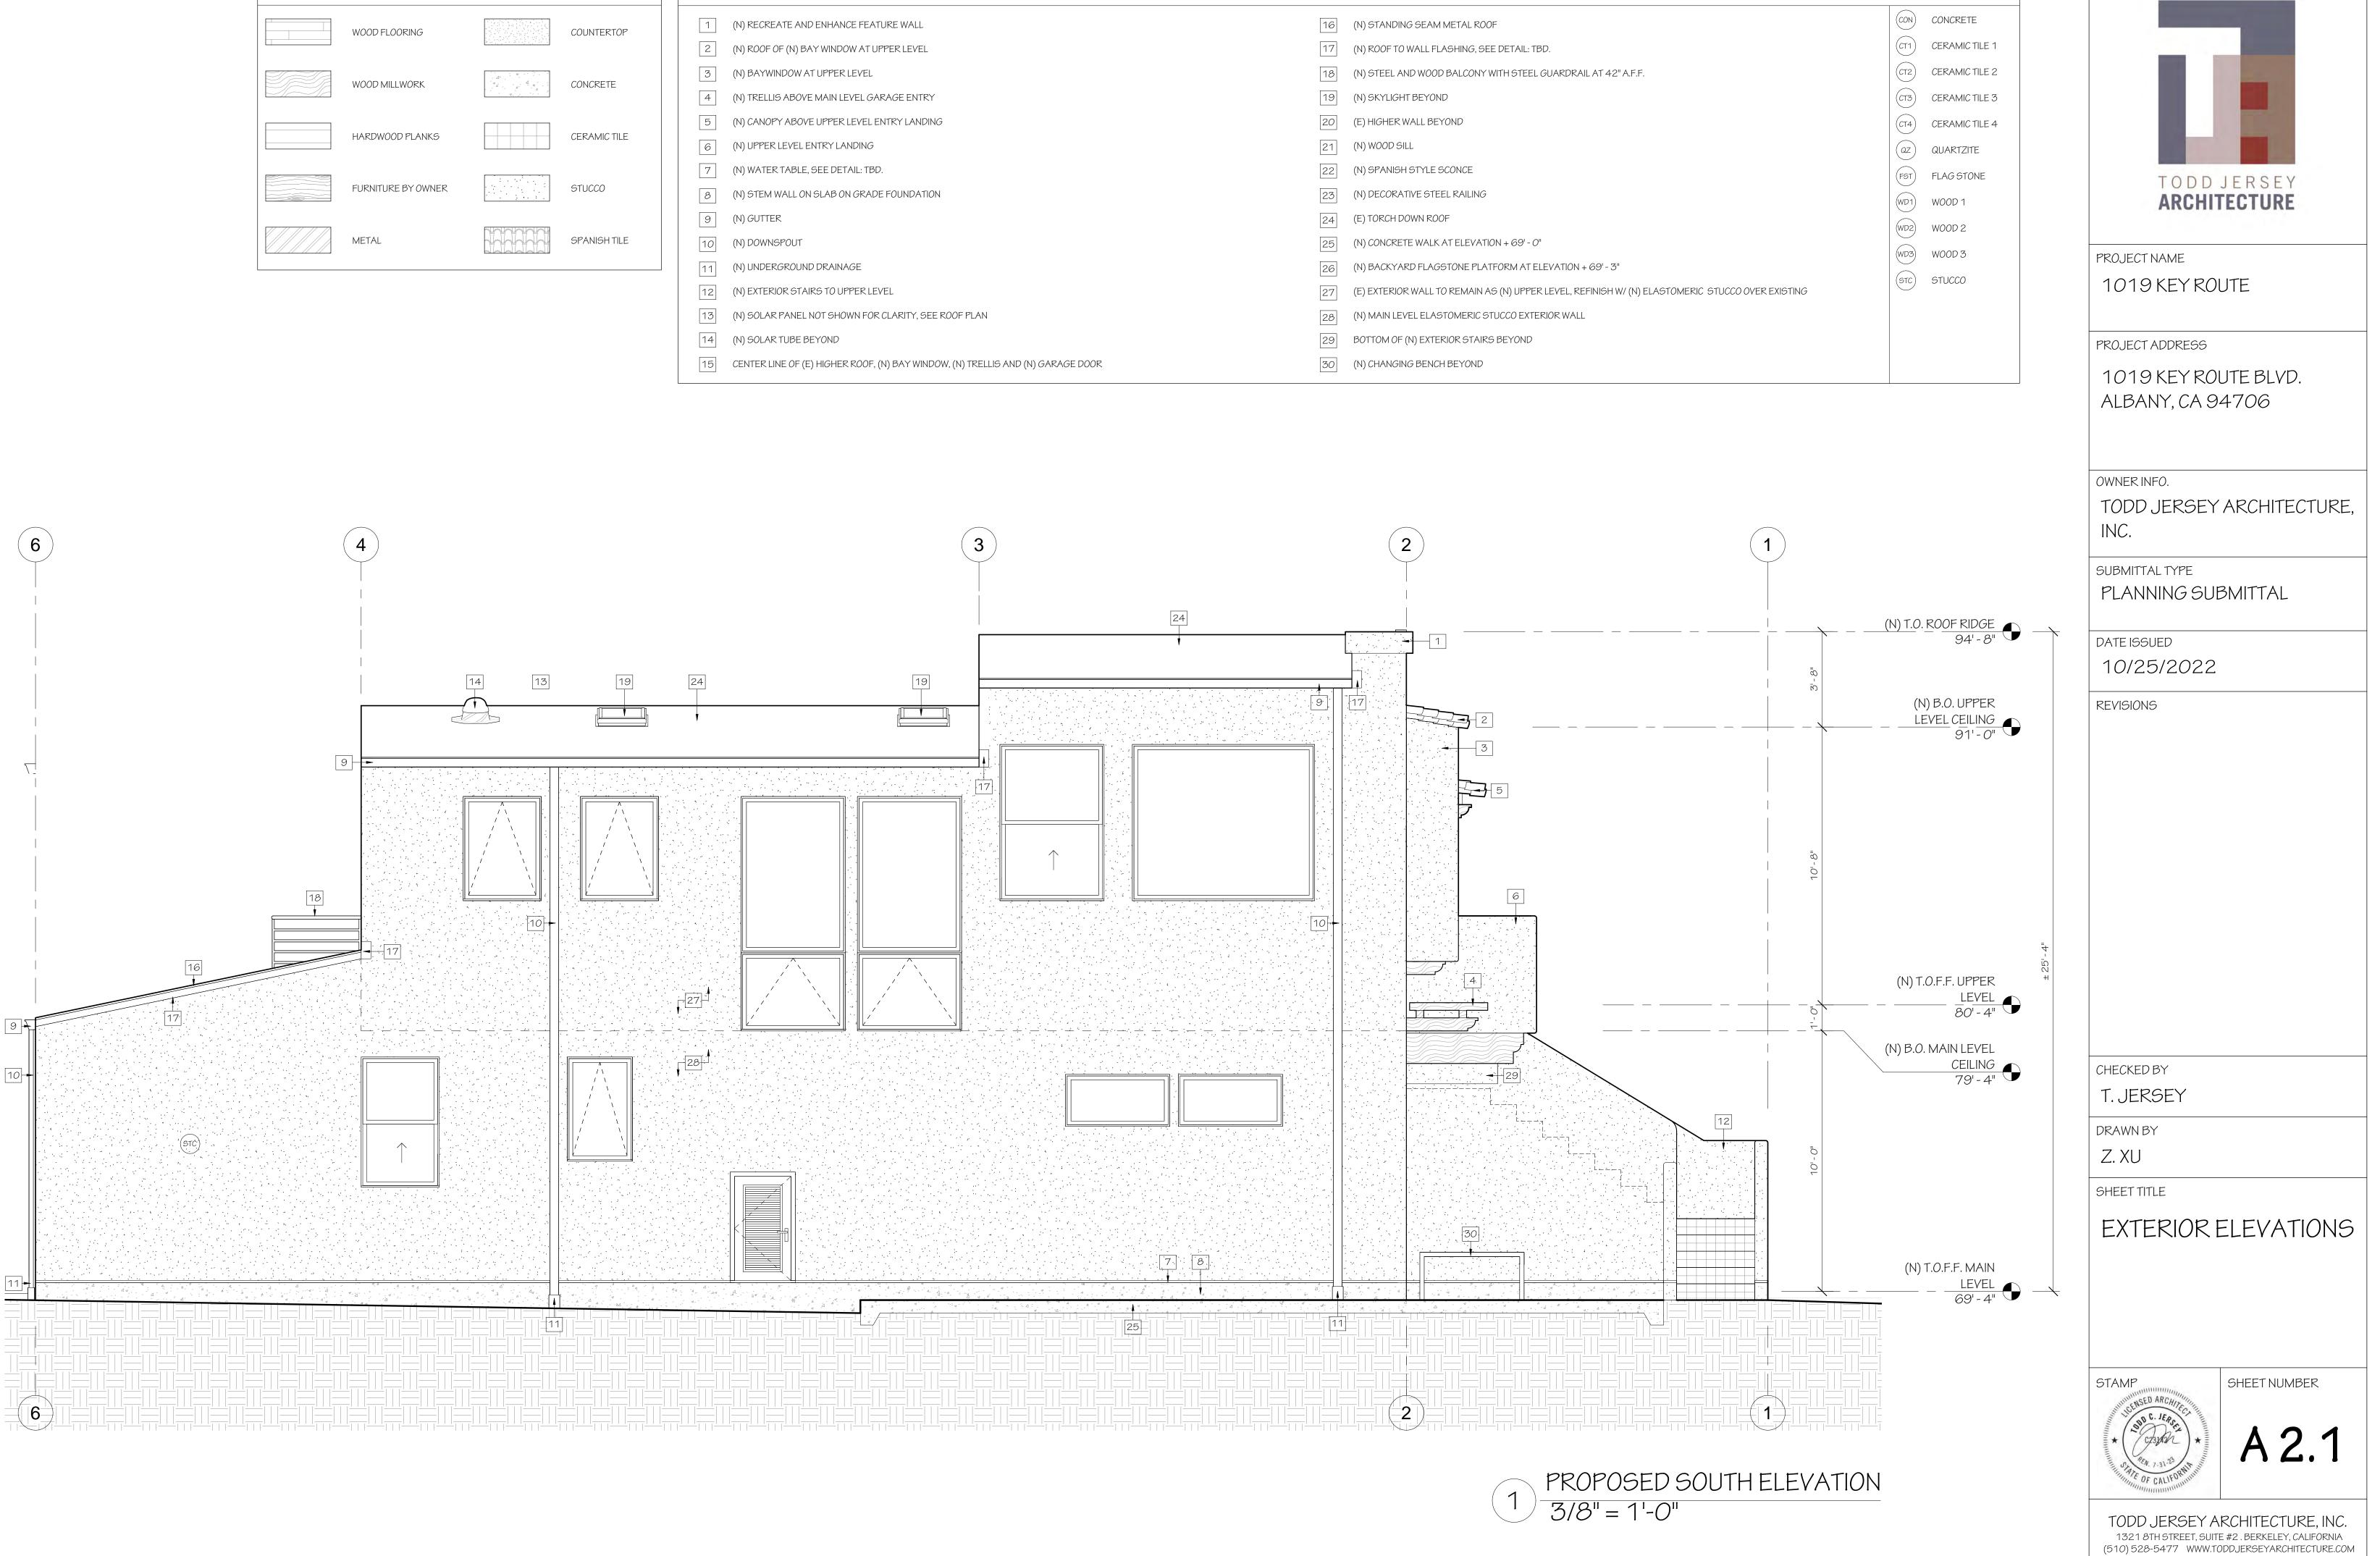

SINCE THE EXISTING MAIN LEVEL IS APPROXIMATELY 4 FEET FROM EXISTING GRADE THE HOME ONI BE RAISED 7'-4" TO ACHIEVE A NEW GROUND LEVEL CEILING HEIGHT OF 10 FEET. PLEASE SEE SHE SEE HOW NICELY THE PROPOSED DESIGN FITS IN THE STREETSCAPE. THE NEW ROOF RIDGE HEIGHT FEET.

### 1 (N) RECREATE AND ENHANCE FEATURE WALL

- 2 (N) ROOF OF (N) BAY WINDOW AT UPPER LEVEL
- 3 (N) BAYWINDOW AT UPPER LEVEL
- (N) TRELLIS ABOVE MAIN LEVEL GARAGE ENTRY
- 5 (N) CANOPY ABOVE UPPER LEVEL ENTRY LANDING
- 6 (N) UPPER LEVEL ENTRY LANDING
- 8 (N) STEM WALL ON SLAB ON GRADE FOUNDATION
- 12 (N) EXTERIOR STAIRS TO UPPER LEVEL
- [13] (N) SOLAR PANEL NOT SHOWN FOR CLARITY, SEE ROOF PLAN
- 14 (N) SOLAR TUBE BEYOND
- [15] CENTER LINE OF (E) HIGHER ROOF, (N) BAY WINDOW, (N) TRELLIS AND (N) GARAGE DOOR

- [16] (N) STANDING SEAM METAL ROOF
- [17] (N) ROOF TO WALL FLASHING, SEE DETAIL: TBD.
- [18] (N) STEEL AND WOOD BALCONY WITH STEEL GUARDRAIL AT 42" A.F.F.
- 19 (N) SKYLIGHT BEYOND
- 20 (E) HIGHER WALL BEYOND
- 21 (N) WOOD SILL
- 22 (N) SPANISH STYLE SCONCE
- 23 (N) DECORATIVE STEEL RAILING
- 24 (E) TORCH DOWN ROOF
- (N) CONCRETE WALK AT ELEVATION + 69' 0"
- 26 (N) BACKYARD FLAGSTONE PLATFORM AT ELEVATION + 69' - 3"
- 27 (E) EXTERIOR WALL TO REMAIN AS (N) UPPER LEVEL, REFINISH W/ (N) ELASTOMERIC STUCCO
- 28 (N) MAIN LEVEL ELASTOMERIC STUCCO EXTERIOR WALL
- 29 BOTTOM OF (N) EXTERIOR STAIRS BEYOND
- 30 (N) CHANGING BENCH BEYOND

|                  | CON   | CONCRETE       |
|------------------|-------|----------------|
|                  | (CT1) | CERAMIC TILE 1 |
|                  | CT2   | CERAMIC TILE 2 |
|                  | CT3   | CERAMIC TILE 3 |
|                  | CT4   | CERAMIC TILE 4 |
|                  | QZ    | QUARTZITE      |
|                  | FST   | FLAG STONE     |
|                  | WD1   | WOOD 1         |
|                  | WD2   | WOOD 2         |
|                  | WD3   | WOOD 3         |
| CO OVER EXISTING | STC   | STUCCO         |
|                  |       |                |
|                  |       |                |