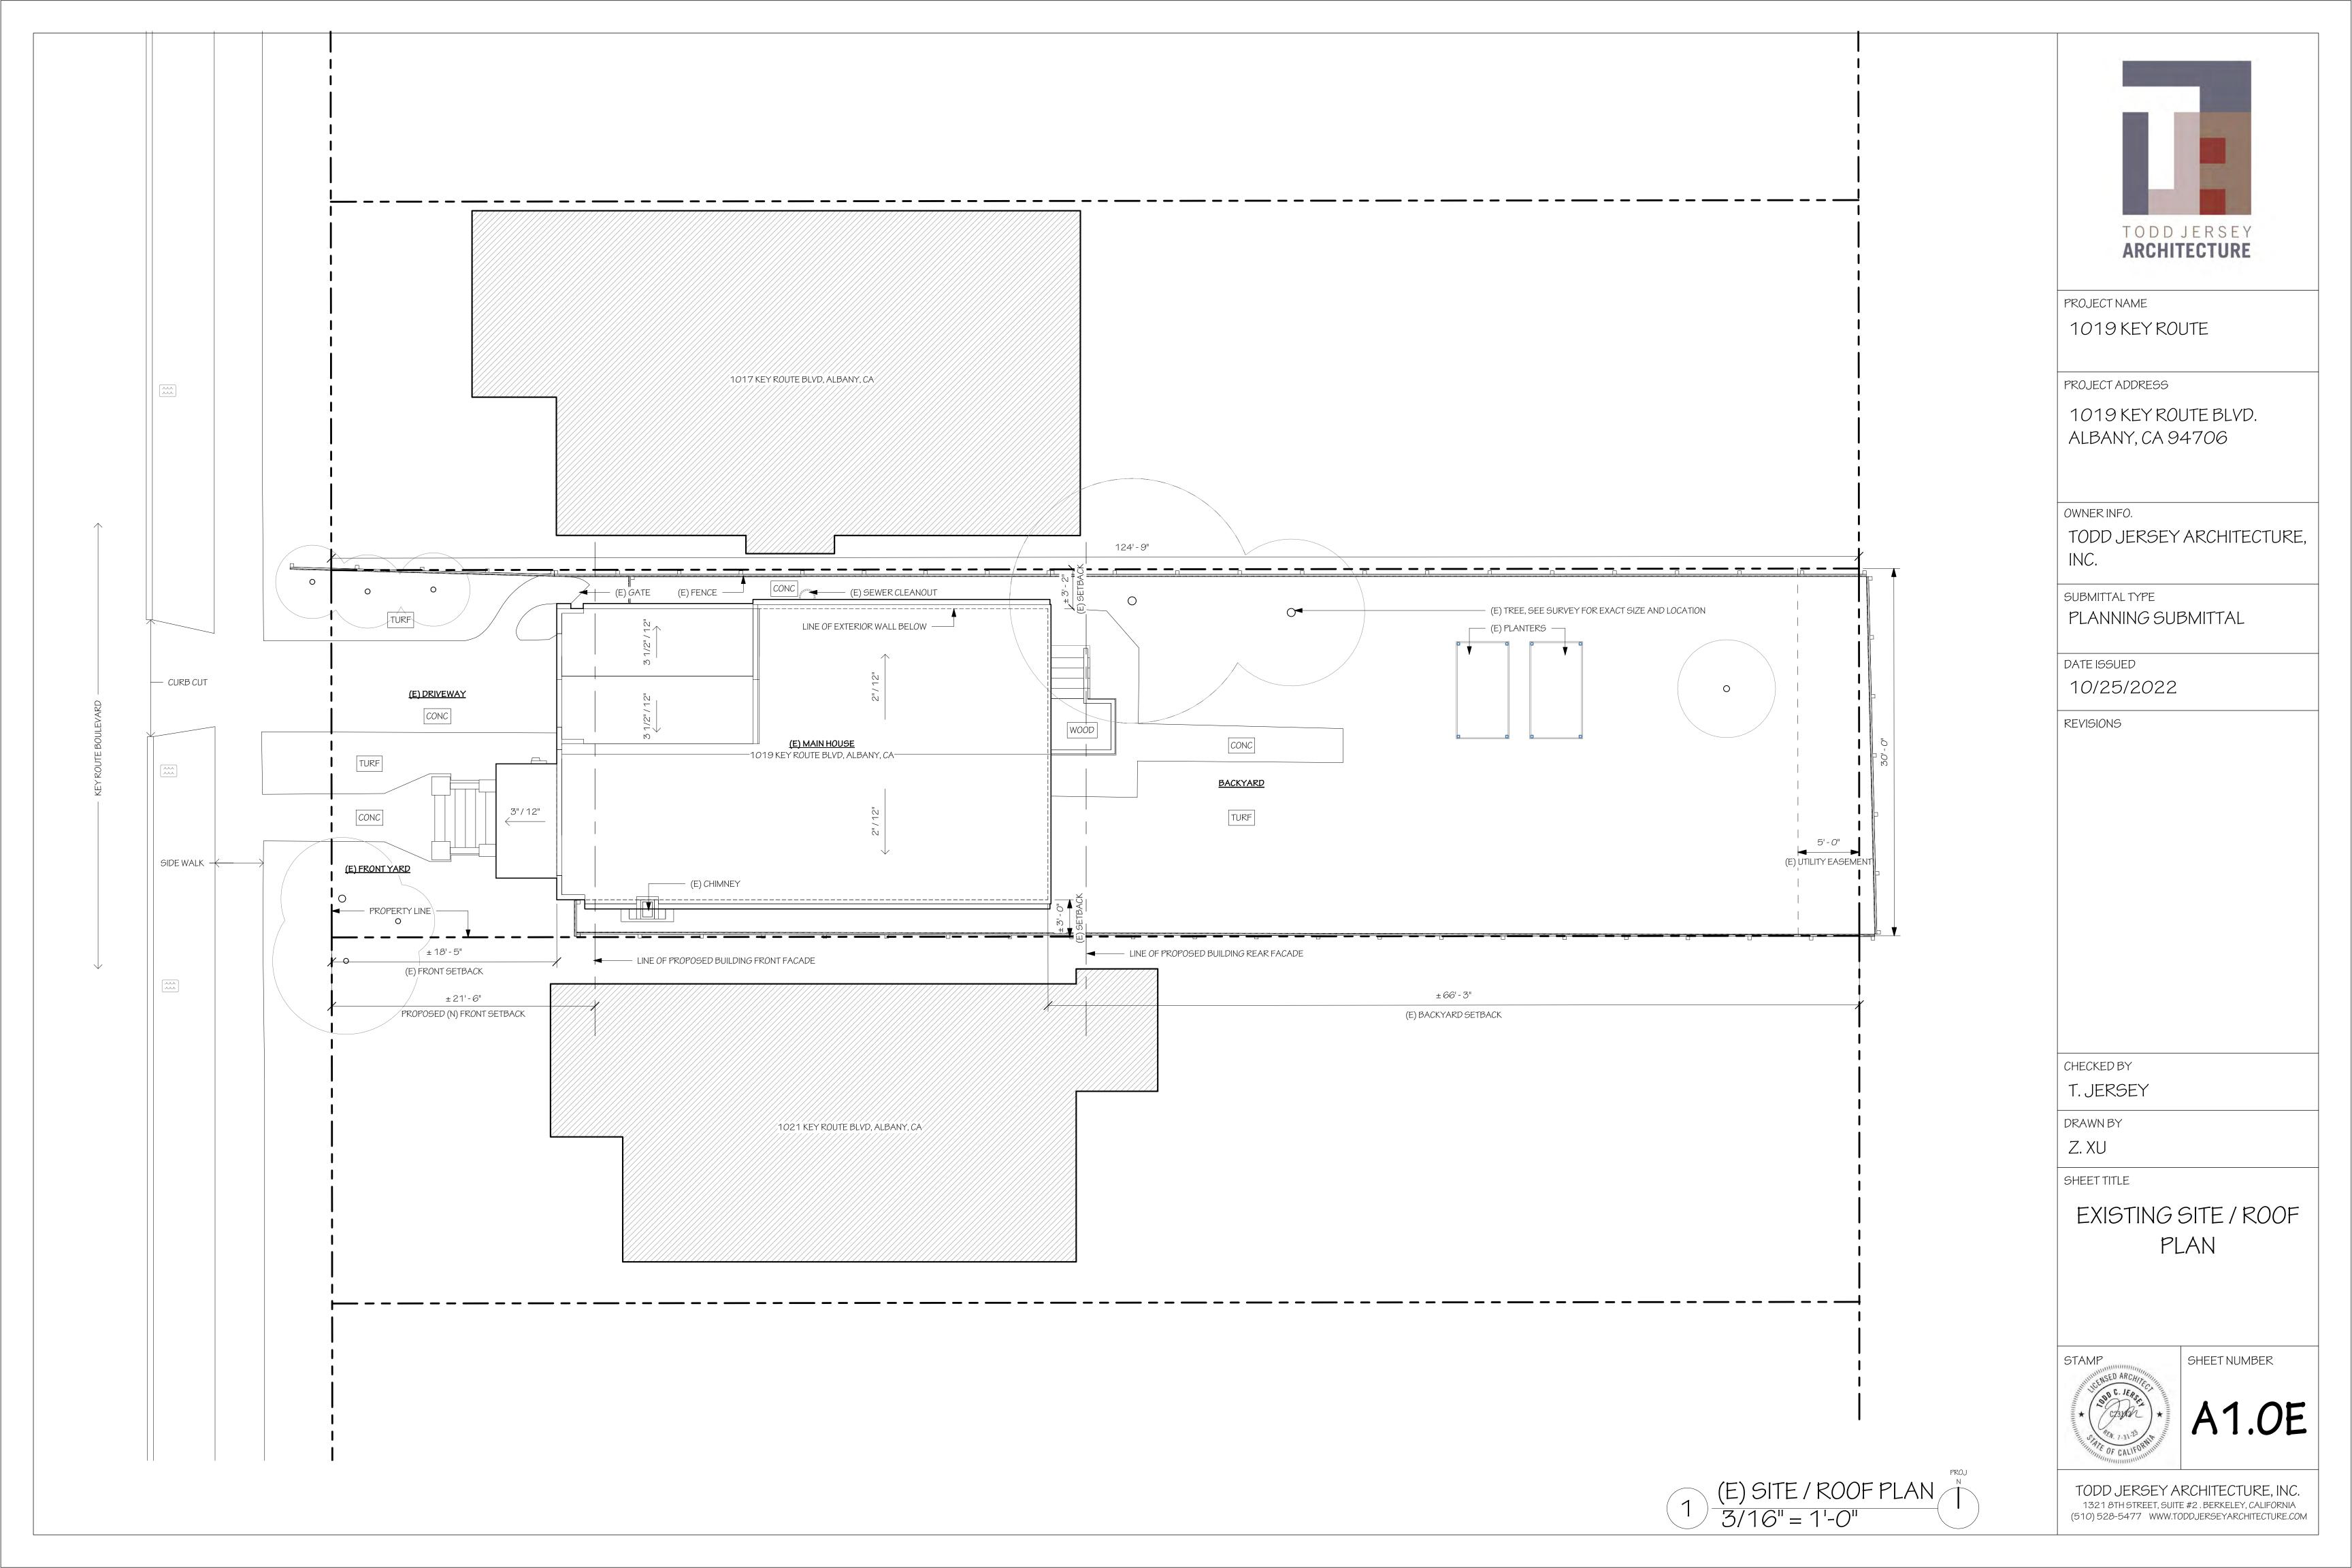

## PROJECT DESCRIPTION

THIS PROJECT PROPOSES ALTERATIONS TO AN EXISTING 1111SF TWO-BEDROOM, SPLIT-LEVEL ( HOME. (THIS SF INCLUDES A 187SF GARAGE).

THIS PROJECT PROPOSES TO RAISE AN EXISTING SPLIT-LEVEL HOME, MAKING IT A FULL TWO-LEVEL THE RAISED STRUCTURE WILL BECOME THE NEW SECOND LEVEL AND CONTAIN A 400SF JUNIOR AN OWN ENTRANCE FROM THE STREET) AS WELL AS TWO BEDROOMS AND ONE BATHROOM AS PART ( HOUSE. THE NEW GROUND FLOOR WILL INCLUDE NEW AND EXPANDED LIVING, DINING, AND KITCHEN ALONG WITH A NEW MASTER SUITE AND AN EXPANDED GARAGE. AN ADDITION BEYOND THE EXIST OF THE BUILDING WILL BE CONSTRUCTED IN THE REAR OF THE NEW GROUND LEVEL TO PROVIDE FOR ENOUGH ACCESSIBLE MASTER SUITE ON THAT LEVEL

IN ADDITION TO LIFTING THE EXISTING HOUSE, THE STRUCTURE WILL BE MOVED TO THE EAST, (AWA STREET AND INTO THE BACKYARD) BY 3 FEET, INCREASING OUR FRONT YARD SETBACK FROM 18'-THIS INCREASED SETBACK FROM THE STREET WILL CREATE MORE SPACE FOR OFF STREET PARKIN PROVIDE FOR A LARGER FRONT YARD. EXISTING SIDE YARD SETBACKS OF JUST OVER 3 FEET WILL MAINTAINED.

SINCE THE EXISTING MAIN LEVEL IS APPROXIMATELY 4 FEET FROM EXISTING GRADE THE HOME ONI BE RAISED 7'-4" TO ACHIEVE A NEW GROUND LEVEL CEILING HEIGHT OF 10 FEET. PLEASE SEE SHE SEE HOW NICELY THE PROPOSED DESIGN FITS IN THE STREETSCAPE. THE NEW ROOF RIDGE HEIGHT FEET.

|                                                 | PROJECT DATA                                                                                                                                                                        |                              |                                                                                                   |
|-------------------------------------------------|-------------------------------------------------------------------------------------------------------------------------------------------------------------------------------------|------------------------------|---------------------------------------------------------------------------------------------------|
| (TWO STORY)                                     | APN:<br>LOT SIZE:<br>ZONING DISTRICT:                                                                                                                                               | 65-2644-53<br>3743 SF<br>R-1 |                                                                                                   |
| EL RESIDENCE.<br>ADU (WITH ITS<br>T OF THE MAIN | CONSTRUCTION TYPE:                                                                                                                                                                  | V-5                          |                                                                                                   |
| IN SPACES<br>TING FOOTPRINT                     | TOTAL EXISTING FLOOR AREA (INC. GARAGE):                                                                                                                                            | 1111 SF                      |                                                                                                   |
| OR A LARGE                                      | ADDITIONAL FLOOR AREA PROPOSED:                                                                                                                                                     | 921 SF                       |                                                                                                   |
| AY FROM THE                                     | TOTAL PROPOSED FLOOR AREA (INC. GARAGE):                                                                                                                                            | 2032 SF                      |                                                                                                   |
| 3'-6" TO 21'-6".<br>.ING AND<br>.L BE           | MAXIMUM ALLOWABLE FLOOR AREA:<br>3743SF X 0.55 (FAR)                                                                                                                                | 2059 SF                      | Table Are<br>Region Are<br>Albany Library<br>Sarane Door Repair                                   |
| NLY NEEDS TO                                    | PROPOSED FAR RATIO:<br>2032SF / 3743SF                                                                                                                                              | 0.54                         | Mosaic<br>Marin Ave<br>Marin Ave<br>Little Bears Daycare                                          |
| IEET A 0.2 TO<br>HT WILL BE 27                  | NO. OF STORIES EXISTING:<br>NO. OF STORIES PROPOSED:                                                                                                                                | 2<br>2                       | Jingle Jamboree Music Tota Are<br>Comell Are<br>Comell Are                                        |
| HIS IS DUE TO<br>AN EXSITING                    | APPLICABLE BUILDING COD                                                                                                                                                             | DES                          | Cornell Are                                                                                       |
| SPACE FOR AN<br>VAY PARKING IS<br>OF            | 2019 CALIFORNIA FIRE CODE<br>2019 CALIFORNIA PLUMBING CODE<br>2019 CALIFORNIA ELECTRICAL CODE<br>2019 BUILDING ENERGY EFFICIENCY STANDAR<br>2019 CALIFORNIA GREEN BUILDING STANDARI |                              |                                                                                                   |
|                                                 | PROJECT DIRECTORY                                                                                                                                                                   |                              | <u>GENERAL</u>                                                                                    |
|                                                 | <u>OWNER</u><br>JEROME RAINEY AND JEAN MCANENY<br>1019 KEY ROUTE BLVD, ALBANY, CA 94706                                                                                             |                              | AO.O COVEI<br>AO.1 GENE<br>AO.2 EXIST                                                             |
|                                                 | ARCHITECT                                                                                                                                                                           |                              | ARCHITECTUR                                                                                       |
|                                                 | TODD JERSEY, AIA<br>TODD JERSEY ARCHITECTURE INC.<br>1321 8TH STREET, SUITE #2<br>BERKELEY, CA 94710<br>TODD@TODDJERSEYARCHITECTURE.COM<br>(510) 334 - 3626                         |                              | A1.0E EXISTI<br>A1.1E EXISTI<br>A2.0E EXISTI<br>A2.1E EXISTI<br>A1.0 PROPO<br>A1.1 PROPO          |
|                                                 | <u>LAND SURVEYOR</u><br>ROBERT J. DAINS, L.S. 8227<br>DAINS LAND SURVEYING<br>(650) 743 - 0831<br>RDAINS@DAINSLANDSURVEYING.NET                                                     |                              | A1.2   PROPC     A2.0   PROPC     A2.1   PROPC     A2.2   PROPC     A3.0   PROPC     A3.1   PROPC |
|                                                 | <u>TITLE 24</u>                                                                                                                                                                     |                              | A3.2 PROPO<br>A4.0 PROPO                                                                          |
|                                                 | T.B.D.                                                                                                                                                                              |                              | LAND SURVE                                                                                        |
|                                                 | STRUCTURAL                                                                                                                                                                          |                              | LAND SURVE                                                                                        |