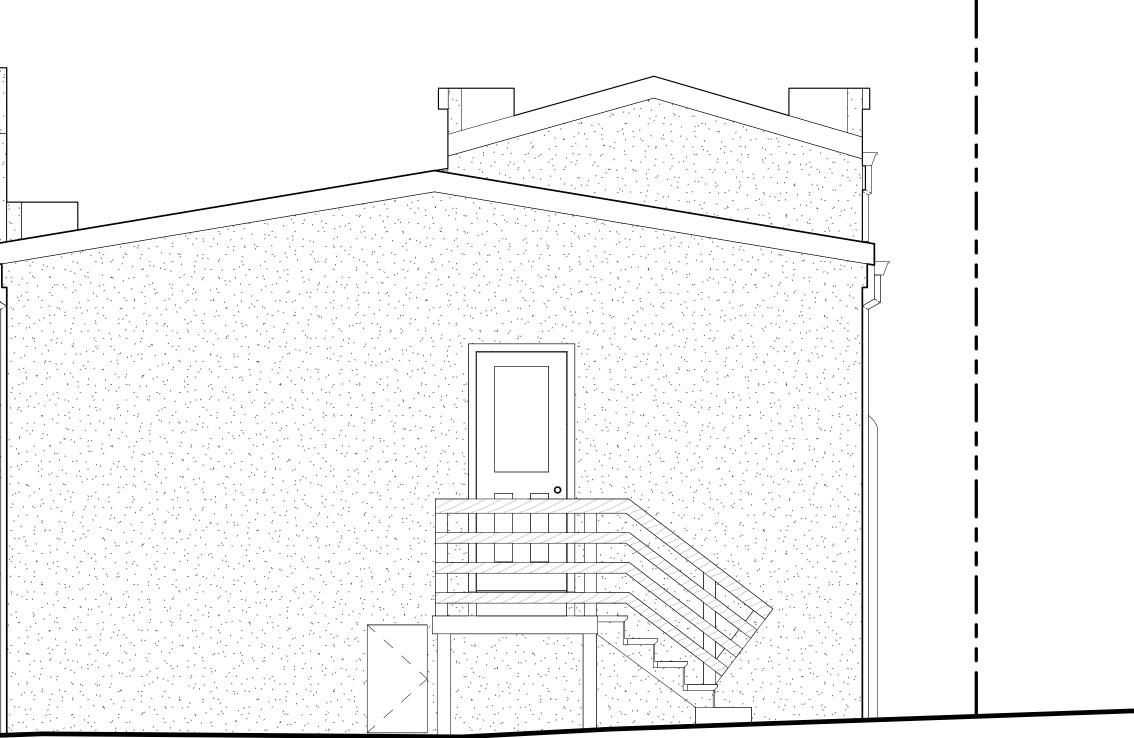

SINCE THE EXISTING MAIN LEVEL IS APPROXIMATELY 4 FEET FROM EXISTING GRADE THE HOME ONI BE RAISED 7'-4" TO ACHIEVE A NEW GROUND LEVEL CEILING HEIGHT OF 10 FEET. PLEASE SEE SHE SEE HOW NICELY THE PROPOSED DESIGN FITS IN THE STREETSCAPE. THE NEW ROOF RIDGE HEIGHT FEET.

\_ \_ \_ \_ \_ \_ \_ \_ \_

-----

PROPERTY LINE

1. (E) FRONT FACADE

REFERENCE PLAN

3. (E) BACKYARD FACING SOUTH

5. (E) SOUTH SIDEYARD

8. STREET ELEVATION SHOWING 1017 KEY ROUTE BLVD.