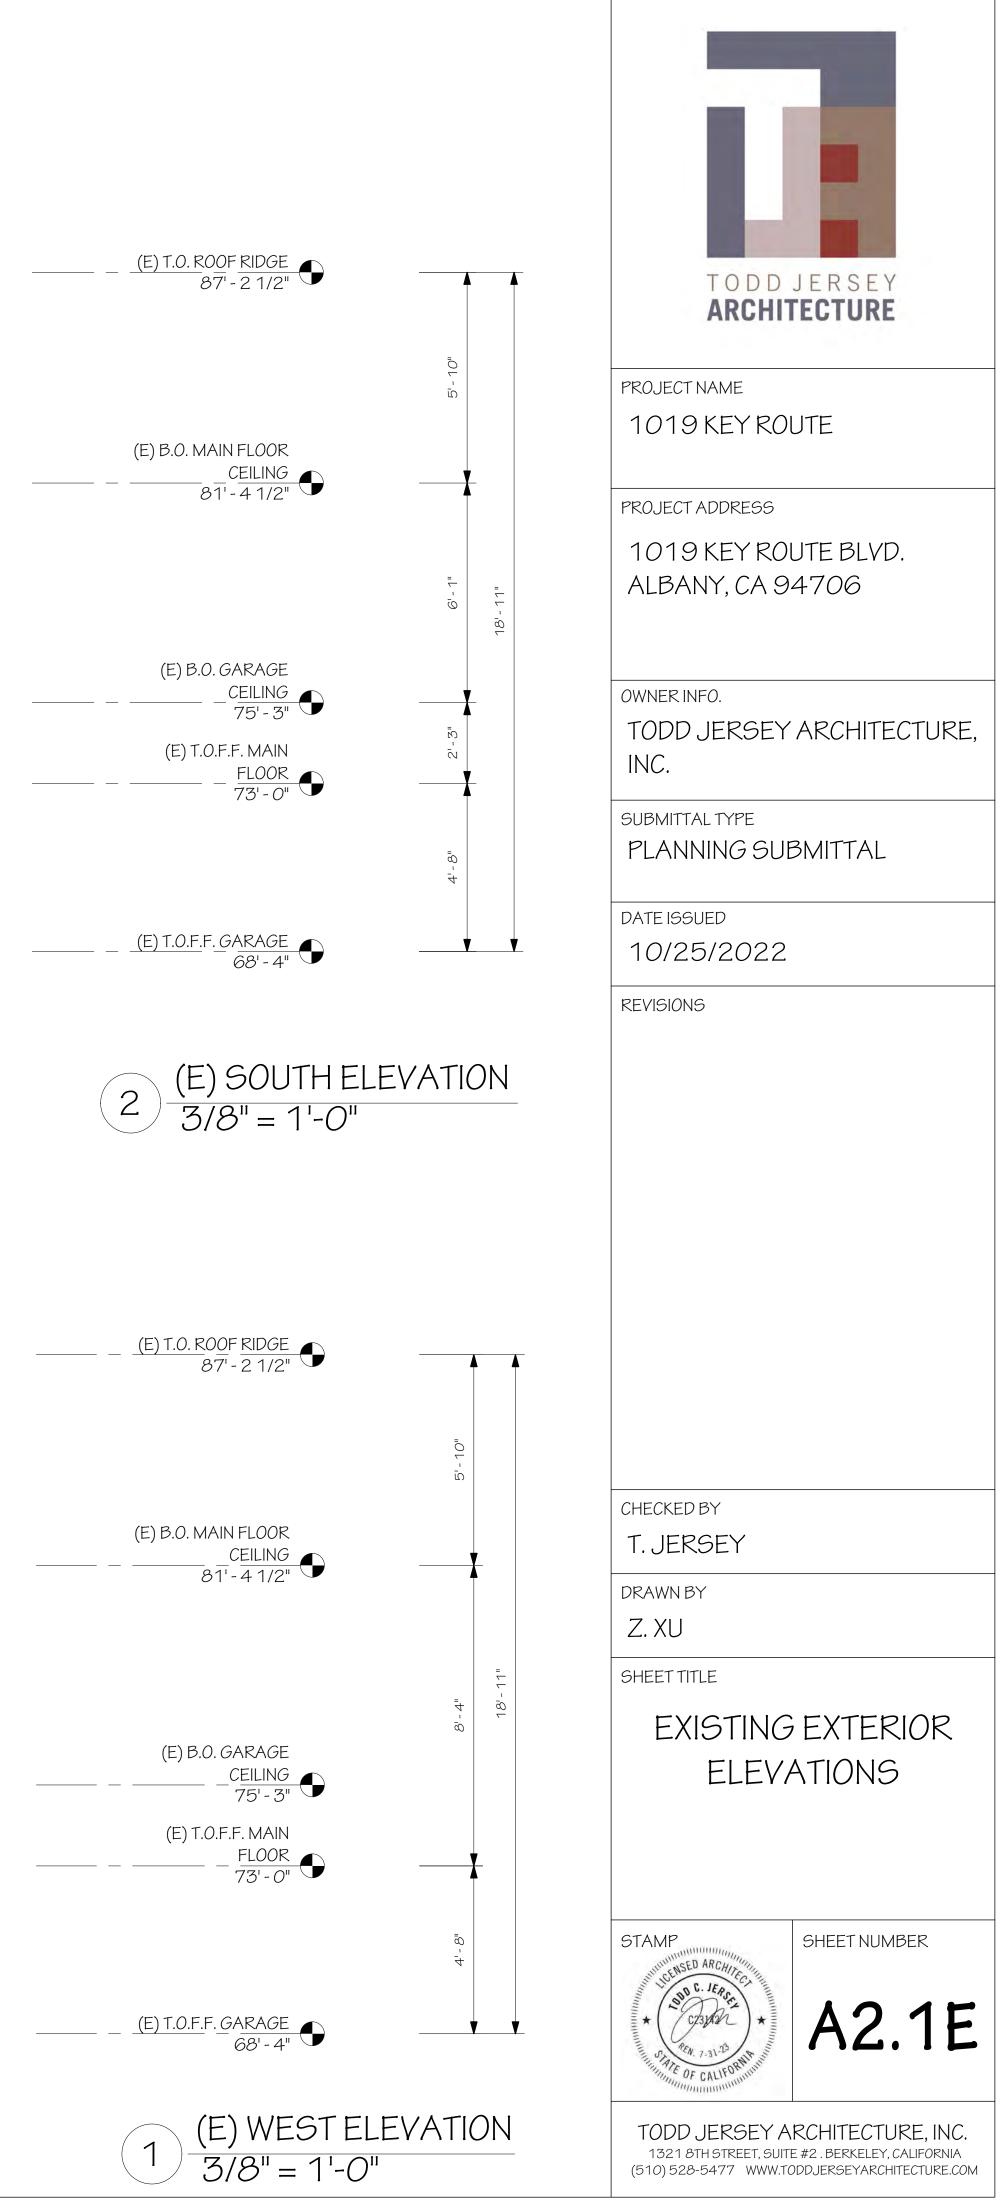

SINCE THE EXISTING MAIN LEVEL IS APPROXIMATELY 4 FEET FROM EXISTING GRADE THE HOME ONI BE RAISED 7'-4" TO ACHIEVE A NEW GROUND LEVEL CEILING HEIGHT OF 10 FEET. PLEASE SEE SHE SEE HOW NICELY THE PROPOSED DESIGN FITS IN THE STREETSCAPE. THE NEW ROOF RIDGE HEIGHT FEET.

|                                                 | PROJECT DATA                                                                                                                                                                        |                              |                                                                                                   |
|-------------------------------------------------|-------------------------------------------------------------------------------------------------------------------------------------------------------------------------------------|------------------------------|---------------------------------------------------------------------------------------------------|
| (TWO STORY)                                     | APN:<br>LOT SIZE:<br>ZONING DISTRICT:                                                                                                                                               | 65-2644-53<br>3743 SF<br>R-1 |                                                                                                   |
| EL RESIDENCE.<br>ADU (WITH ITS<br>T OF THE MAIN | CONSTRUCTION TYPE:                                                                                                                                                                  | V-5                          |                                                                                                   |
| IN SPACES<br>TING FOOTPRINT                     | TOTAL EXISTING FLOOR AREA (INC. GARAGE):                                                                                                                                            | 1111 SF                      |                                                                                                   |
| OR A LARGE                                      | ADDITIONAL FLOOR AREA PROPOSED:                                                                                                                                                     | 921 SF                       |                                                                                                   |
| AY FROM THE                                     | TOTAL PROPOSED FLOOR AREA (INC. GARAGE):                                                                                                                                            | 2032 SF                      |                                                                                                   |
| 3'-6" TO 21'-6".<br>.ING AND<br>.L BE           | MAXIMUM ALLOWABLE FLOOR AREA:<br>3743SF X 0.55 (FAR)                                                                                                                                | 2059 SF                      | Table Are<br>Region Are<br>Albany Library<br>Sarane Door Repair                                   |
| NLY NEEDS TO                                    | PROPOSED FAR RATIO:<br>2032SF / 3743SF                                                                                                                                              | 0.54                         | Mosaic<br>Marin Ave<br>Marin Ave<br>Little Bears Daycare                                          |
| IEET A 0.2 TO<br>HT WILL BE 27                  | NO. OF STORIES EXISTING:<br>NO. OF STORIES PROPOSED:                                                                                                                                | 2<br>2                       | Jingle Jamboree Music Tota Are<br>Comell Are<br>Comell Are                                        |
| HIS IS DUE TO<br>AN EXSITING                    | APPLICABLE BUILDING COD                                                                                                                                                             | DES                          | Cornell Are                                                                                       |
| SPACE FOR AN<br>VAY PARKING IS<br>OF            | 2019 CALIFORNIA FIRE CODE<br>2019 CALIFORNIA PLUMBING CODE<br>2019 CALIFORNIA ELECTRICAL CODE<br>2019 BUILDING ENERGY EFFICIENCY STANDAR<br>2019 CALIFORNIA GREEN BUILDING STANDARI |                              |                                                                                                   |
|                                                 | PROJECT DIRECTORY                                                                                                                                                                   |                              | <u>GENERAL</u>                                                                                    |
|                                                 | <u>OWNER</u><br>JEROME RAINEY AND JEAN MCANENY<br>1019 KEY ROUTE BLVD, ALBANY, CA 94706                                                                                             |                              | AO.O COVEI<br>AO.1 GENE<br>AO.2 EXIST                                                             |
|                                                 | ARCHITECT                                                                                                                                                                           |                              | ARCHITECTUR                                                                                       |
|                                                 | TODD JERSEY, AIA<br>TODD JERSEY ARCHITECTURE INC.<br>1321 8TH STREET, SUITE #2<br>BERKELEY, CA 94710<br>TODD@TODDJERSEYARCHITECTURE.COM<br>(510) 334 - 3626                         |                              | A1.0E EXISTI<br>A1.1E EXISTI<br>A2.0E EXISTI<br>A2.1E EXISTI<br>A1.0 PROPO<br>A1.1 PROPO          |
|                                                 | <u>LAND SURVEYOR</u><br>ROBERT J. DAINS, L.S. 8227<br>DAINS LAND SURVEYING<br>(650) 743 - 0831<br>RDAINS@DAINSLANDSURVEYING.NET                                                     |                              | A1.2   PROPC     A2.0   PROPC     A2.1   PROPC     A2.2   PROPC     A3.0   PROPC     A3.1   PROPC |
|                                                 | <u>TITLE 24</u>                                                                                                                                                                     |                              | A3.2 PROPO<br>A4.0 PROPO                                                                          |
|                                                 | T.B.D.                                                                                                                                                                              |                              | LAND SURVE                                                                                        |
|                                                 | STRUCTURAL                                                                                                                                                                          |                              | LAND SURVE                                                                                        |