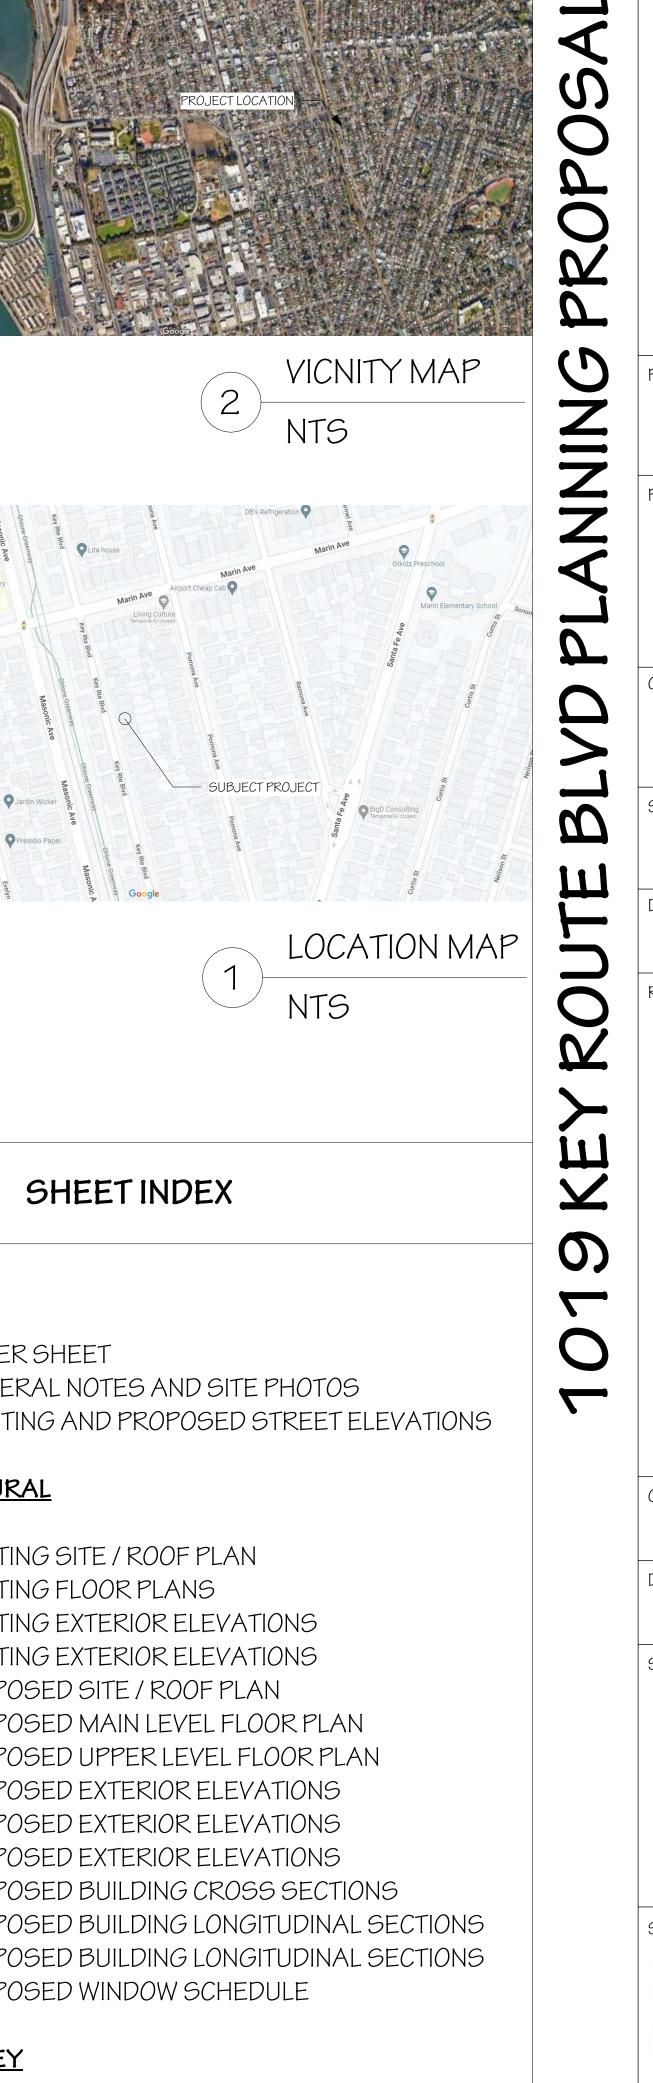

# $\frac{1}{1} \frac{\text{SITE PHOTOGRAPHIC SURVEY}}{\text{NTS}}$

10. STREET ELEVATION SHOWING 1021 KEY ROUTE BLVD.

PROJECT NAME 1019 KEY ROUTE

PROJECT ADDRESS

1019 KEY ROUTE BLVD. ALBANY, CA 94706

OWNER INFO. TODD JERSEY ARCHITECTURE, INC.