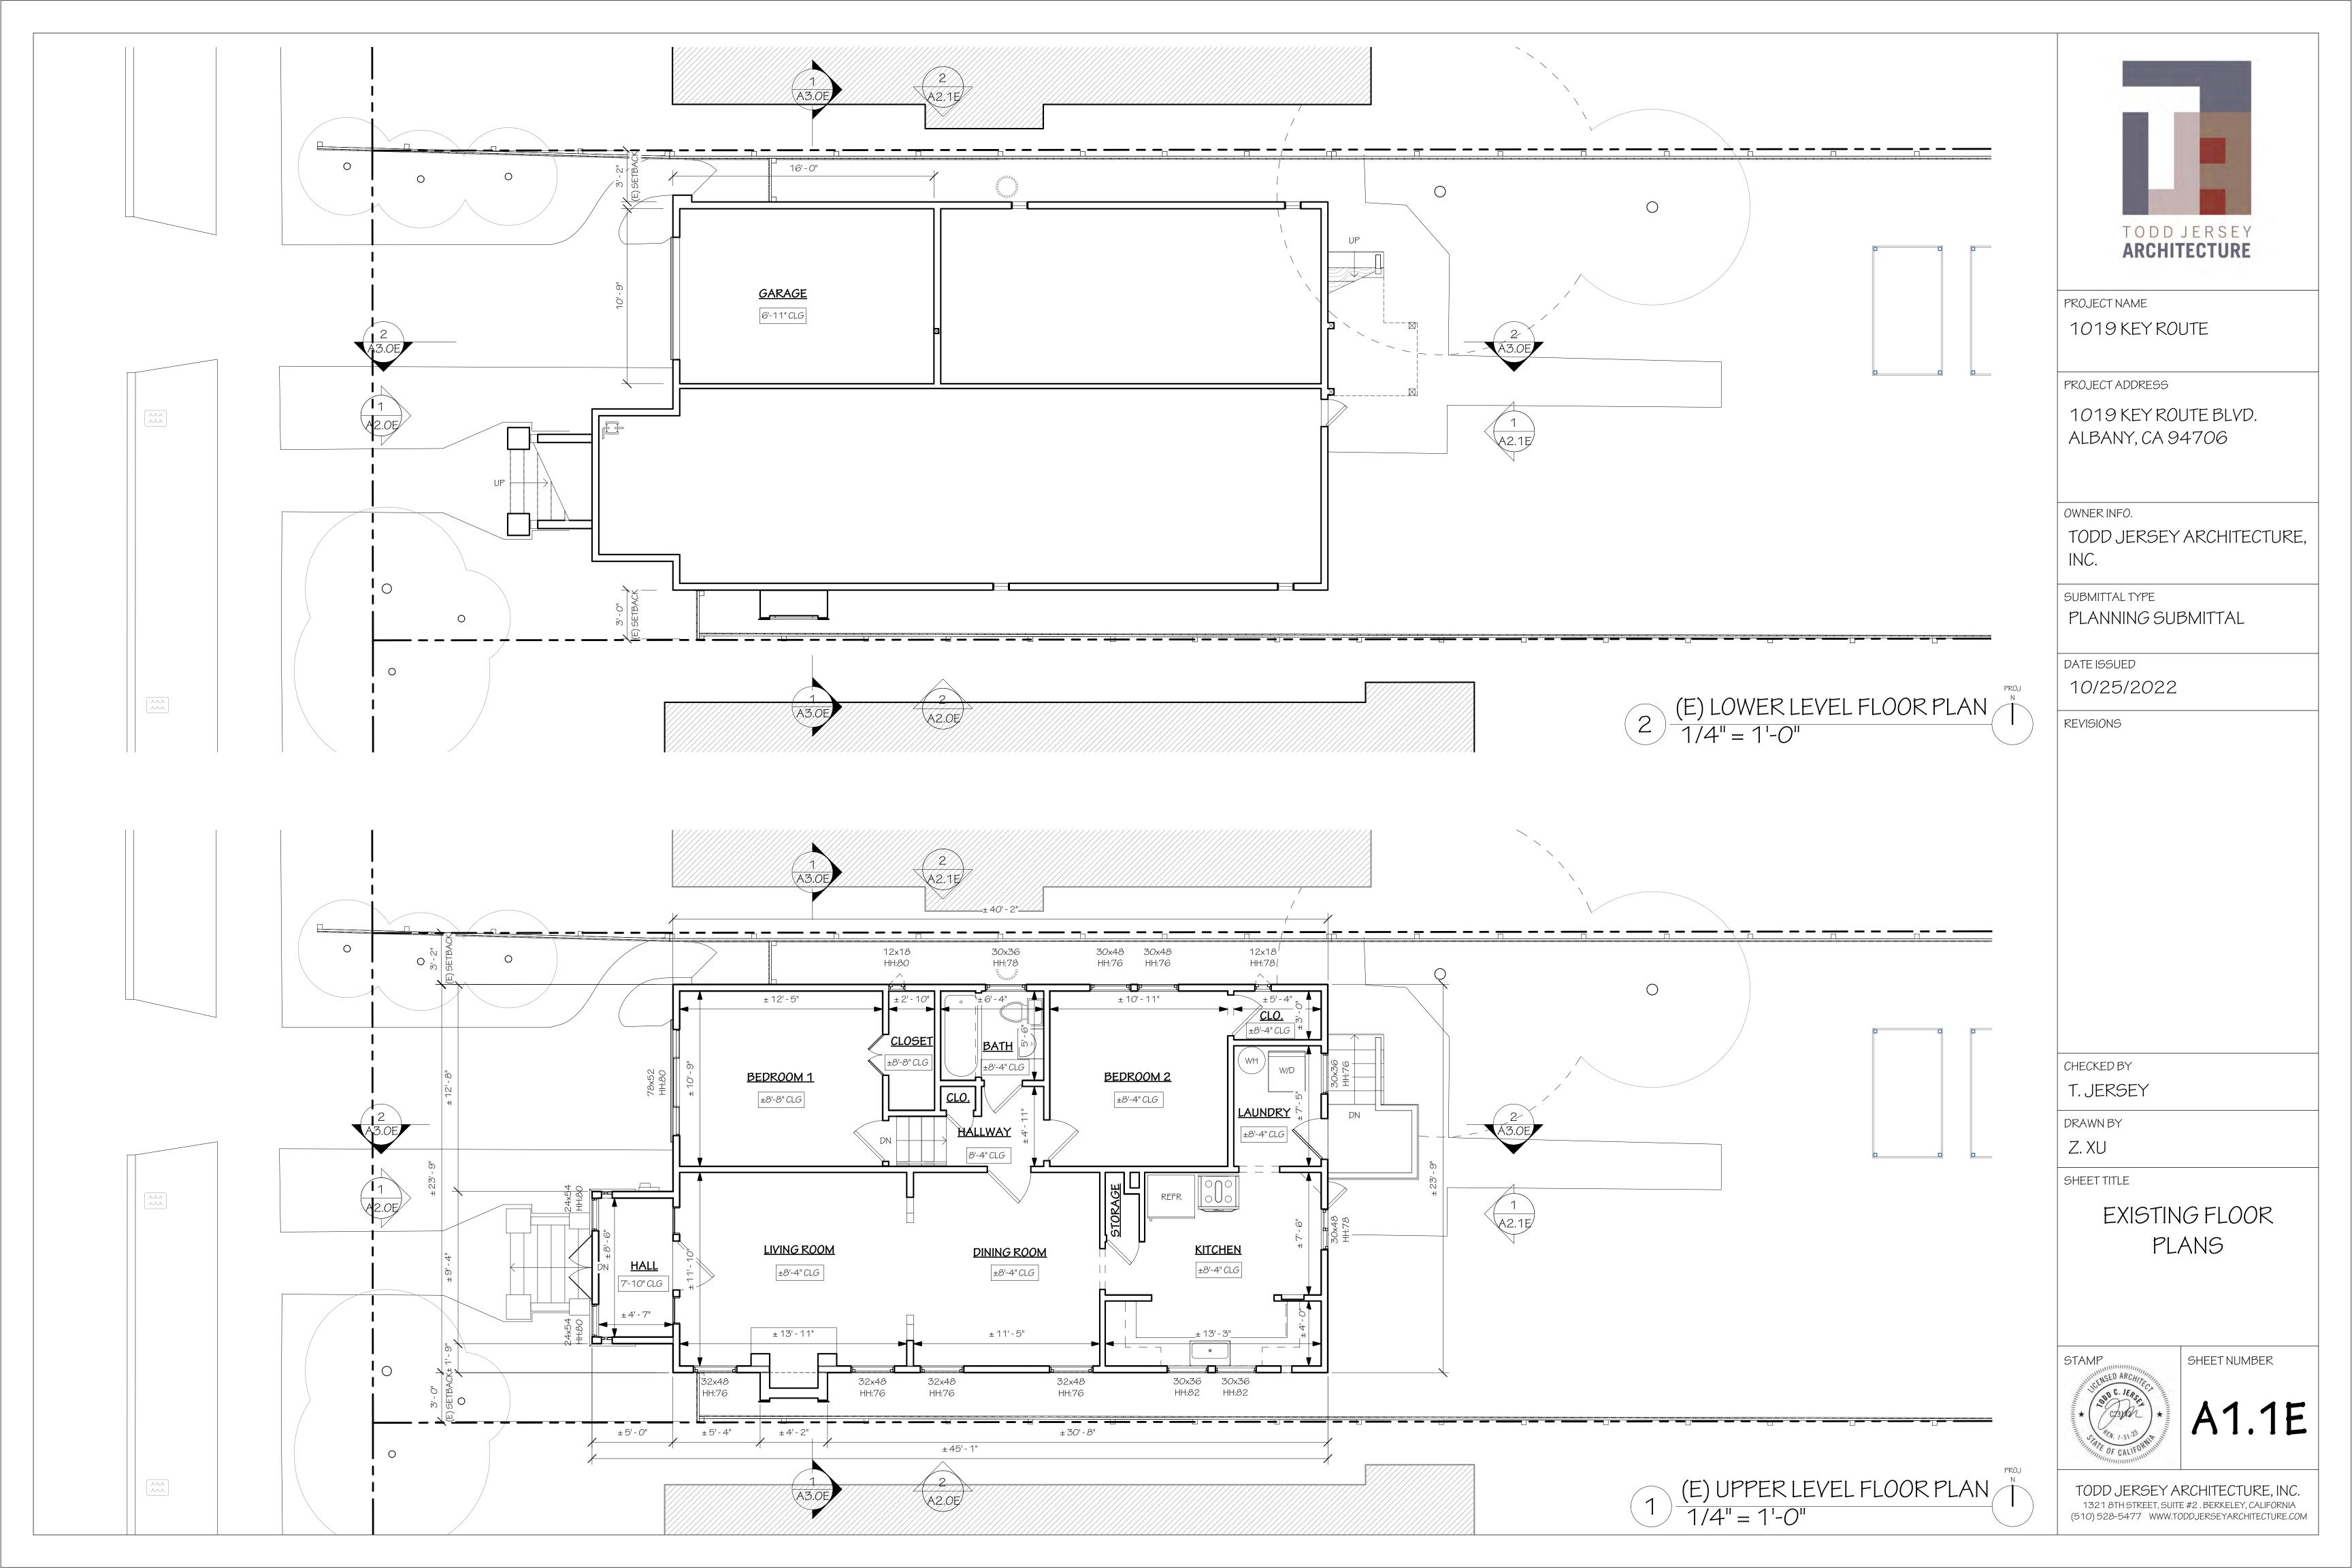

## PROJECT DESCRIPTION

THIS PROJECT PROPOSES ALTERATIONS TO AN EXISTING 1111SF TWO-BEDROOM, SPLIT-LEVEL ( HOME. (THIS SF INCLUDES A 187SF GARAGE).

THIS PROJECT PROPOSES TO RAISE AN EXISTING SPLIT-LEVEL HOME, MAKING IT A FULL TWO-LEVEL THE RAISED STRUCTURE WILL BECOME THE NEW SECOND LEVEL AND CONTAIN A 400SF JUNIOR AN OWN ENTRANCE FROM THE STREET) AS WELL AS TWO BEDROOMS AND ONE BATHROOM AS PART ( HOUSE. THE NEW GROUND FLOOR WILL INCLUDE NEW AND EXPANDED LIVING, DINING, AND KITCHEN ALONG WITH A NEW MASTER SUITE AND AN EXPANDED GARAGE. AN ADDITION BEYOND THE EXIST OF THE BUILDING WILL BE CONSTRUCTED IN THE REAR OF THE NEW GROUND LEVEL TO PROVIDE FOR ENOUGH ACCESSIBLE MASTER SUITE ON THAT LEVEL

TECHNICALLY SPEAKING **WE ARE ACTUALLY PROPOSING TO ADD ONE LEGAL PARKING SPACE.** TH THE FACT THAT THE EXISTING GARAGE IS ONLY 16 FEET DEEP AND THUS DOES NOT QUALIFY AS A LEGAL SPACE. OUR PROPOSED GARAGE IS A FULL 19 FEET DEEP BY ALMOST 11 FEET IN WIDTH AN FOR A FULL, LEGAL PARKING SPACE.