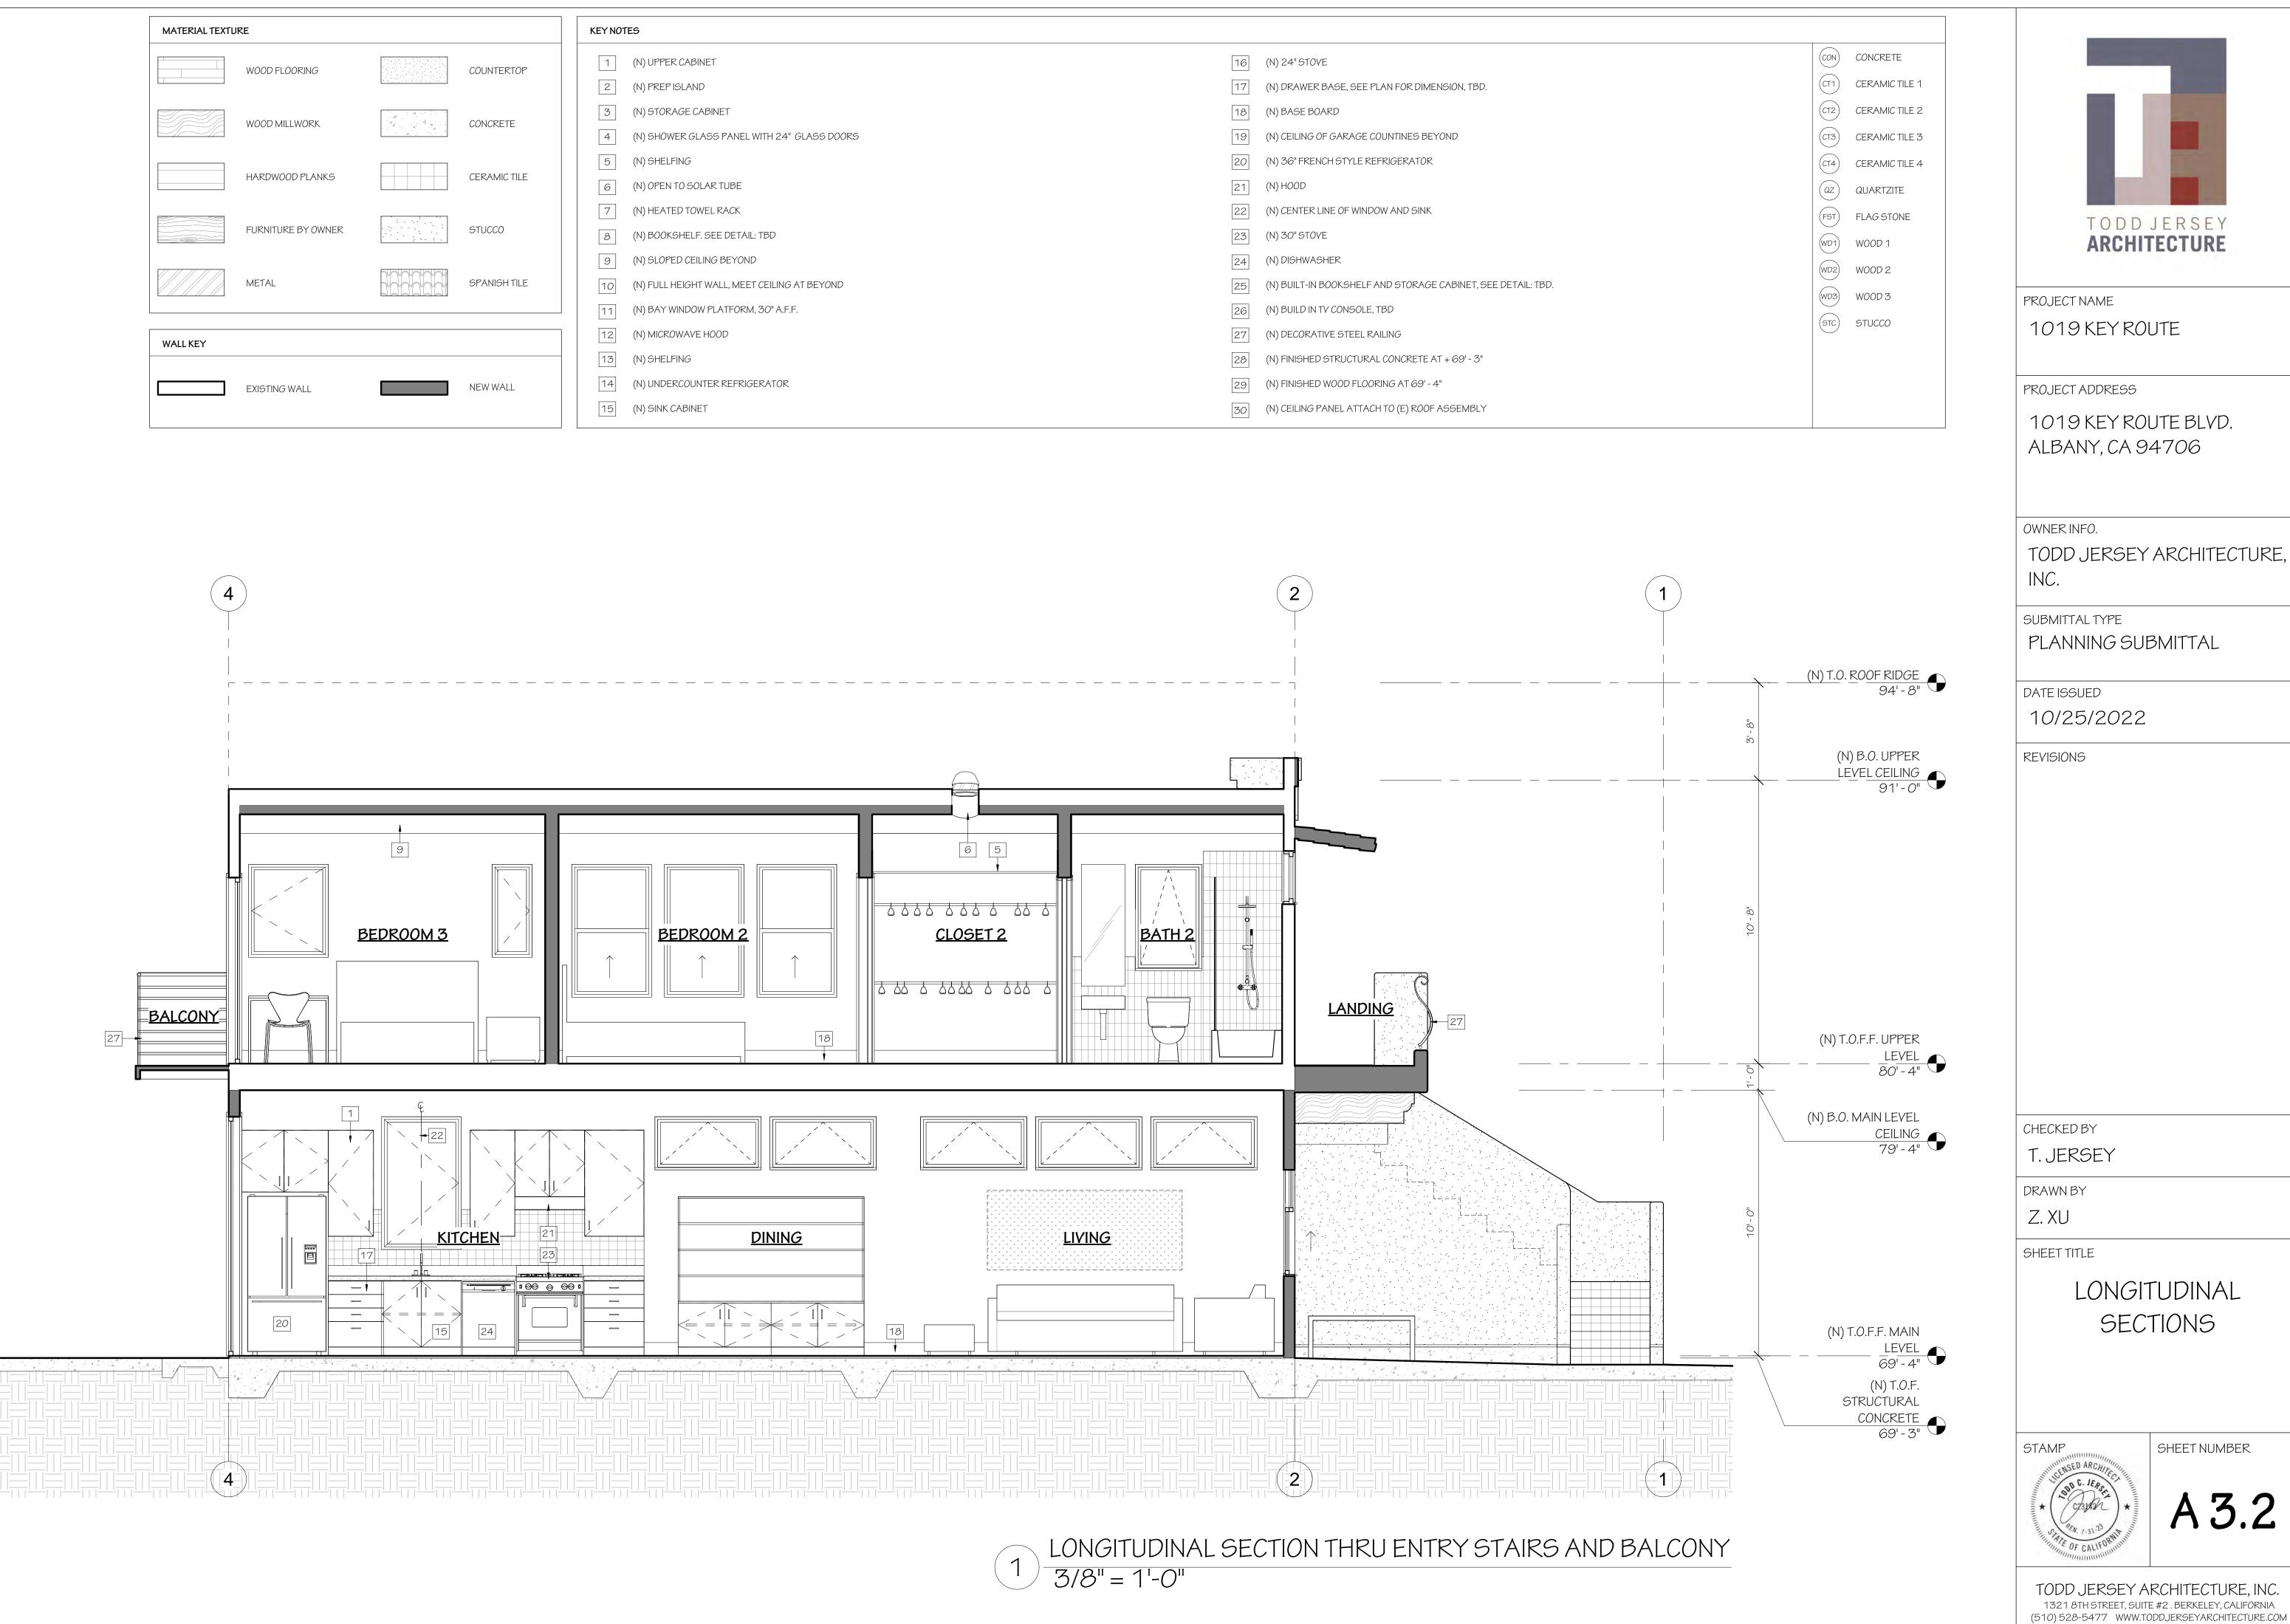

|                  | CON   | CONCRETE       |
|------------------|-------|----------------|
|                  | (CT1) | CERAMIC TILE 1 |
|                  | CT2   | CERAMIC TILE 2 |
|                  | CT3   | CERAMIC TILE 3 |
|                  | CT4   | CERAMIC TILE 4 |
|                  | QZ    | QUARTZITE      |
|                  | FST   | FLAG STONE     |
|                  | WD1   | WOOD 1         |
|                  | WD2   | WOOD 2         |
|                  | WD3   | WOOD 3         |
| CO OVER EXISTING | STC   | STUCCO         |
|                  |       |                |
|                  |       |                |