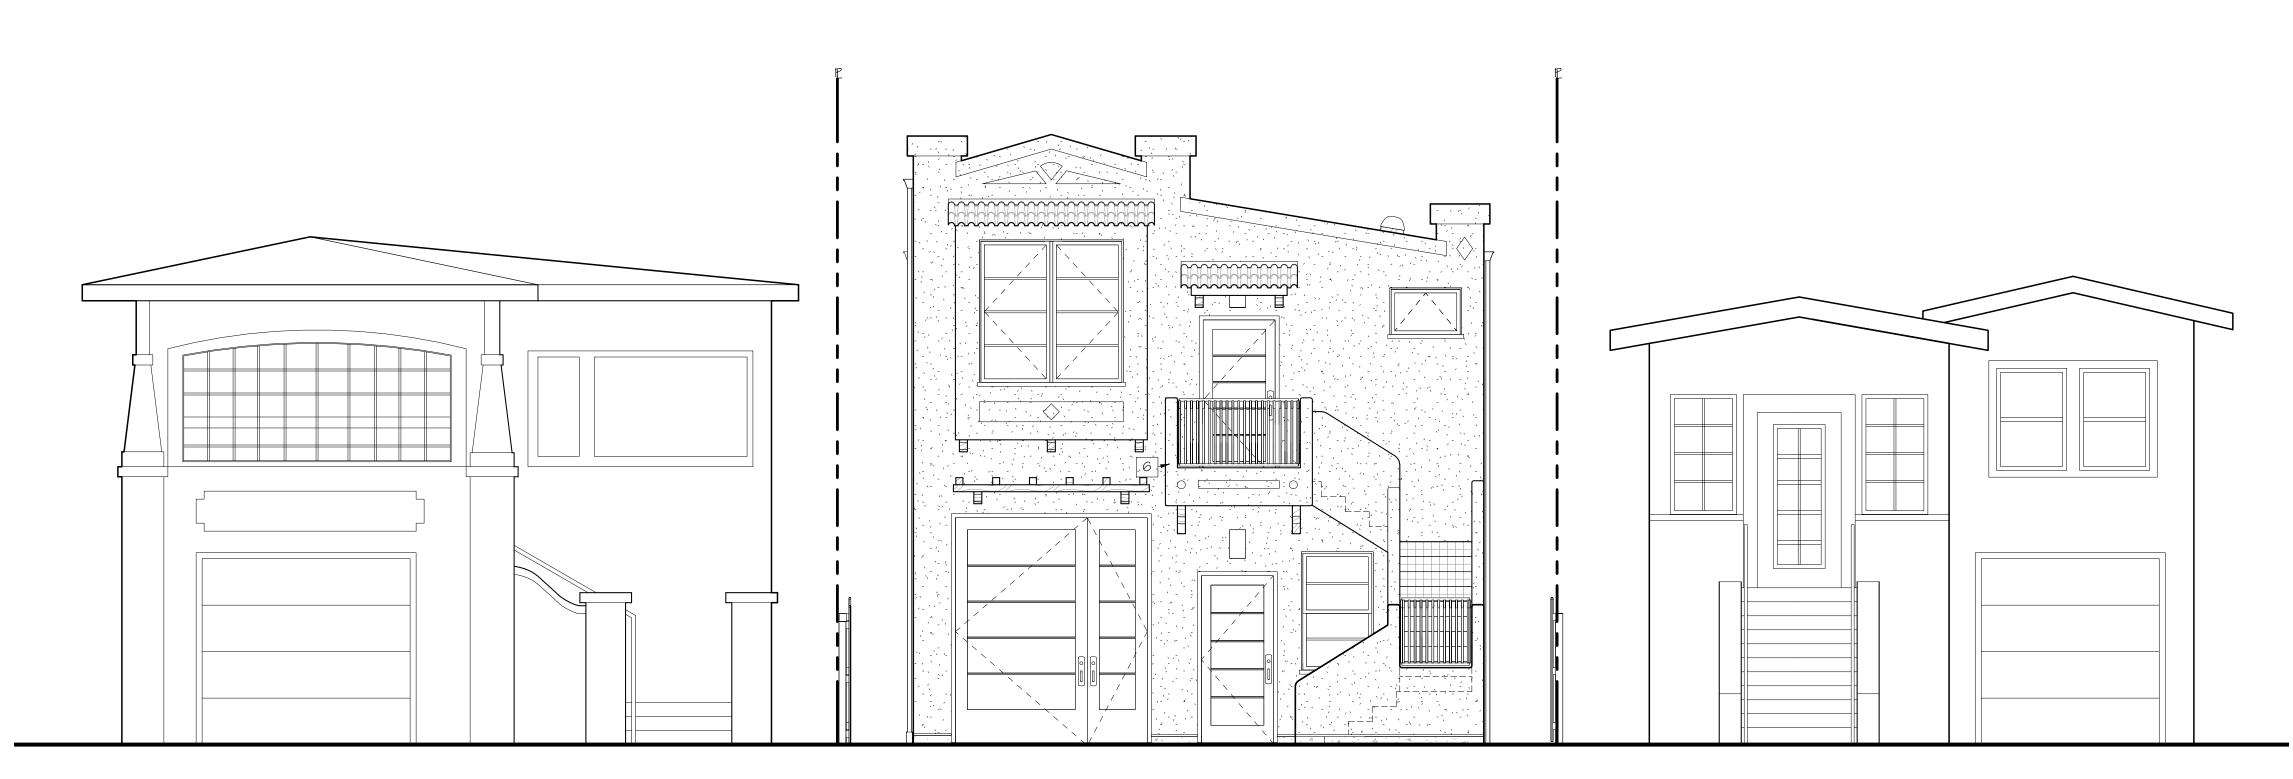

## $2 \frac{\text{PROPOSED STREET ELEVATION}}{1/4" = 1'-0"}$

1021 KEY ROUTE BLVD.