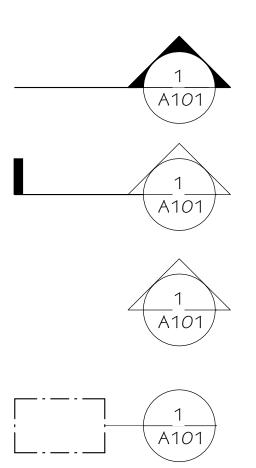

## SYMBOLS

BUILDING SECTION

WALL SECTION

**BUILDING ELEVATION** 

DETAIL CALLOUT

KEYNOTE TAG

WINDOW TAG

DOORTAG