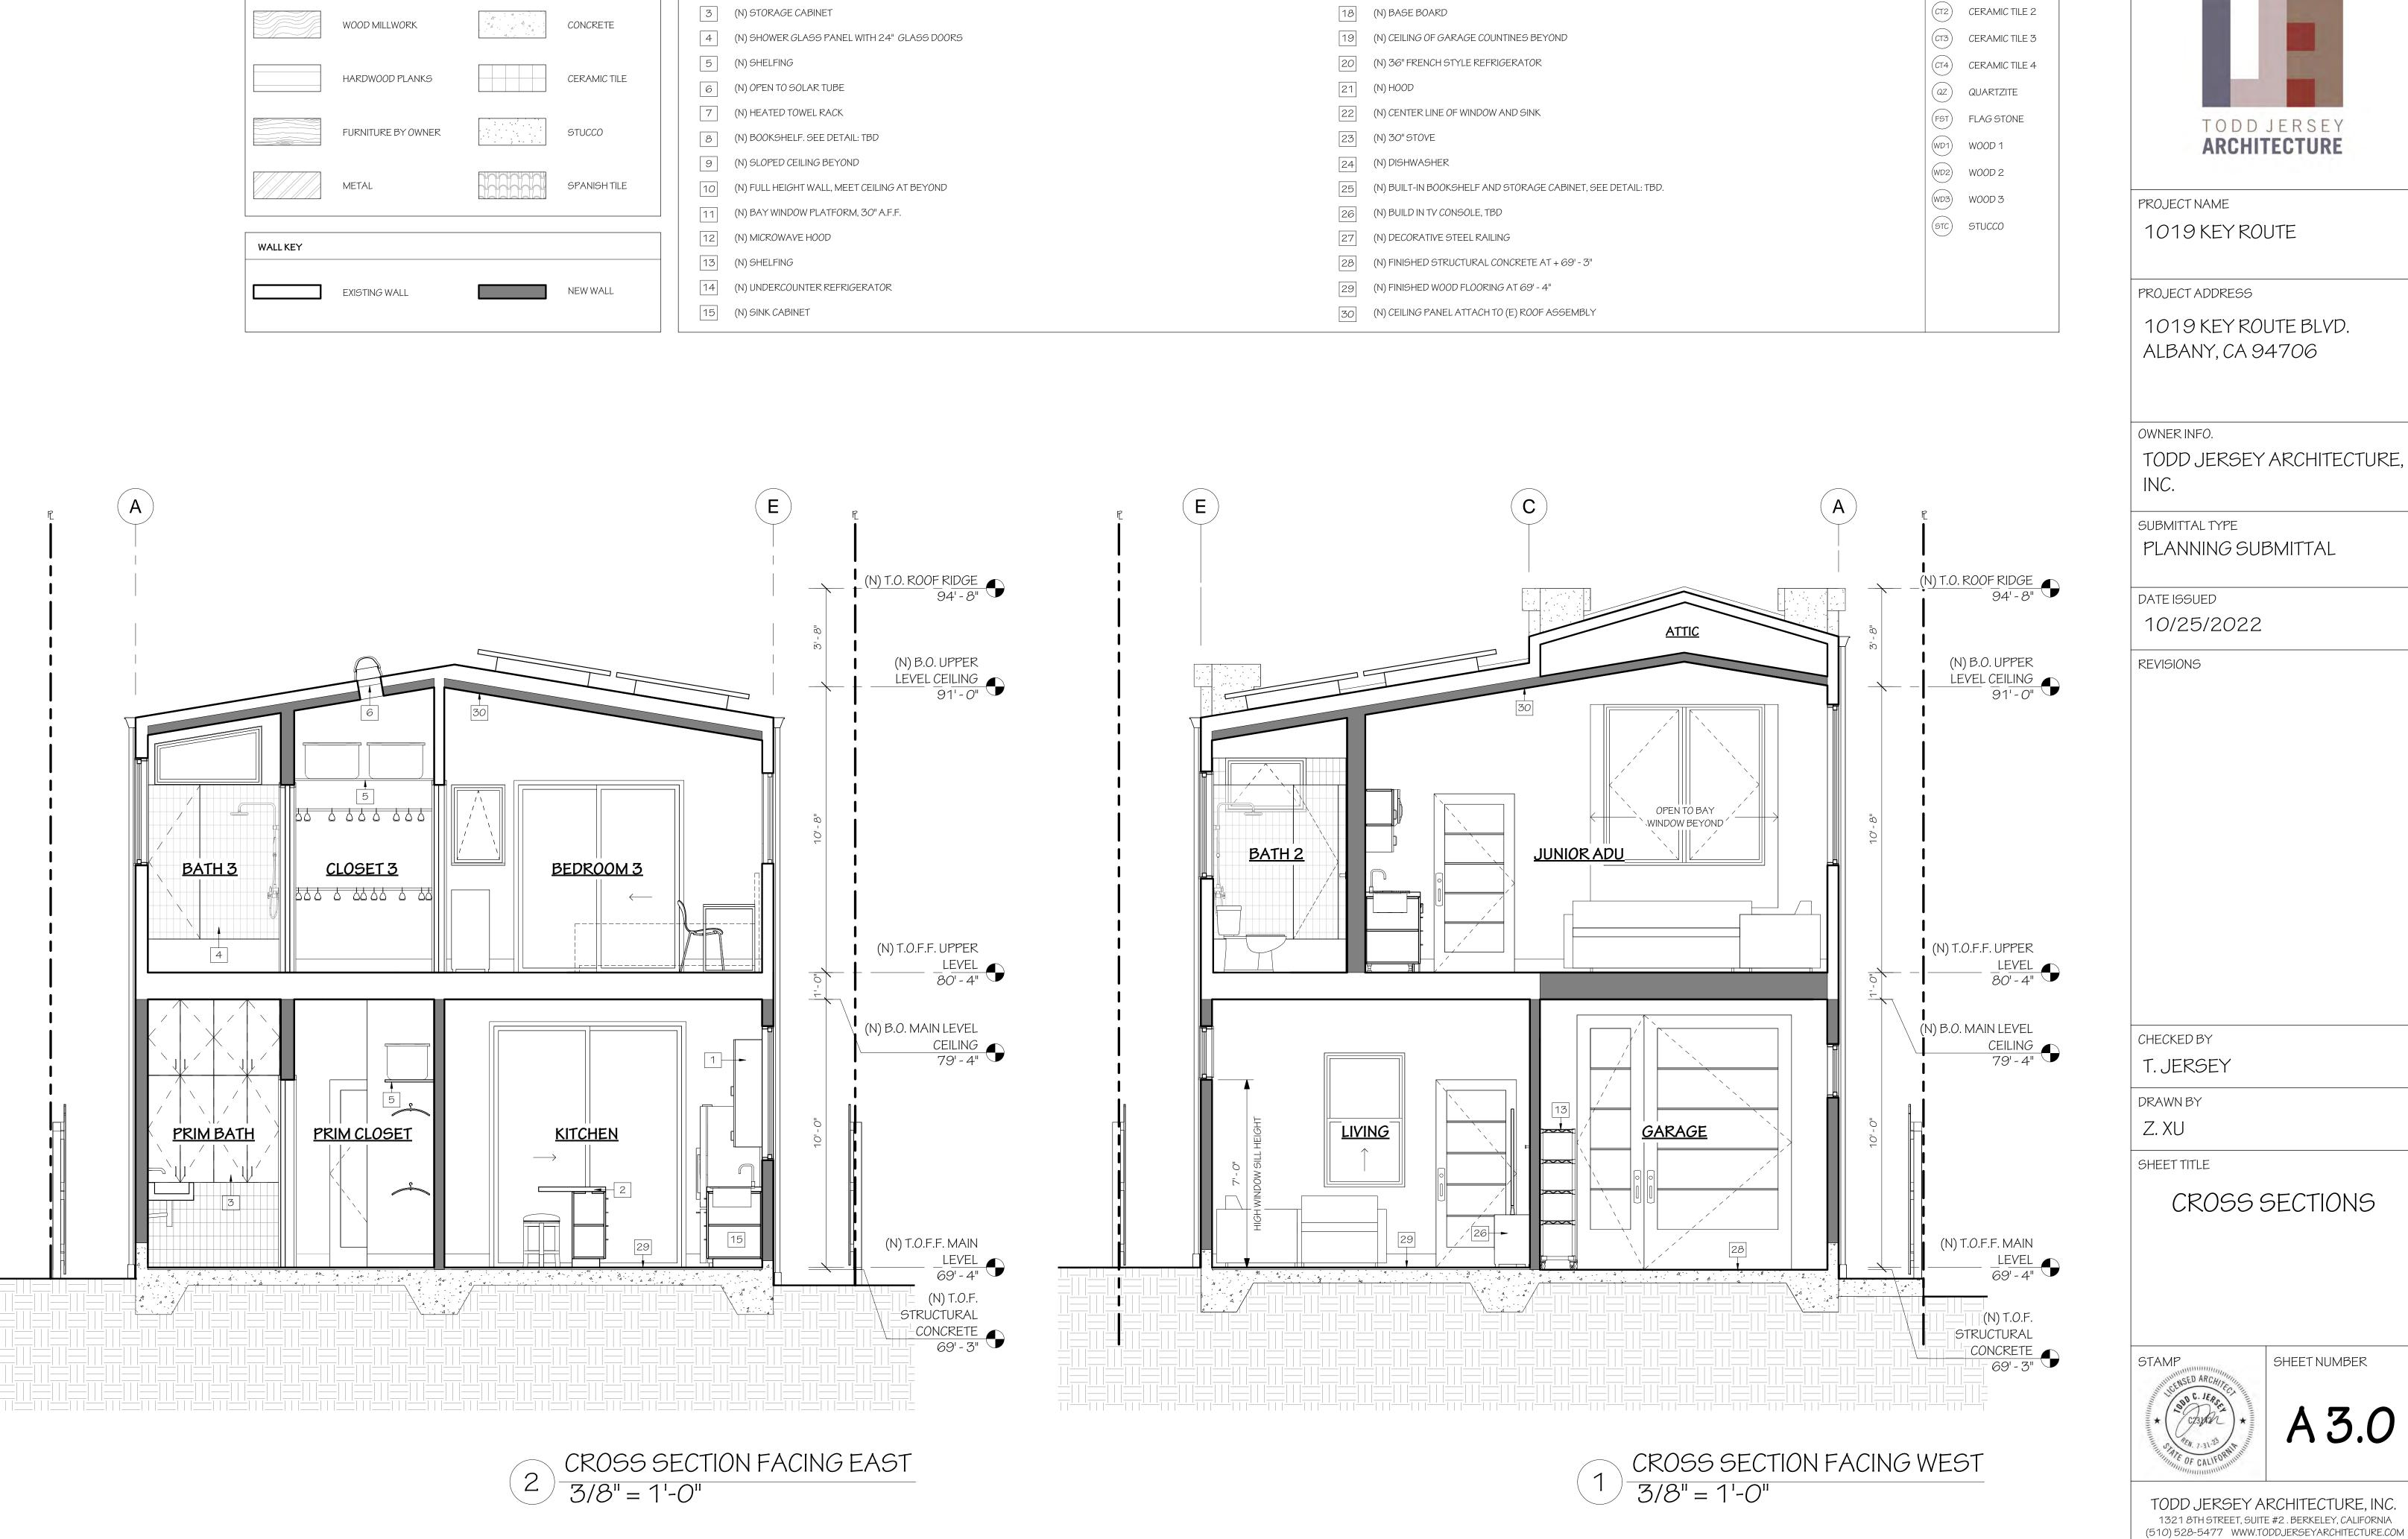

## PROJECT DESCRIPTION

THIS PROJECT PROPOSES ALTERATIONS TO AN EXISTING 1111SF TWO-BEDROOM, SPLIT-LEVEL ( HOME. (THIS SF INCLUDES A 187SF GARAGE).

THIS PROJECT PROPOSES TO RAISE AN EXISTING SPLIT-LEVEL HOME, MAKING IT A FULL TWO-LEVEL THE RAISED STRUCTURE WILL BECOME THE NEW SECOND LEVEL AND CONTAIN A 400SF JUNIOR AN OWN ENTRANCE FROM THE STREET) AS WELL AS TWO BEDROOMS AND ONE BATHROOM AS PART ( HOUSE. THE NEW GROUND FLOOR WILL INCLUDE NEW AND EXPANDED LIVING, DINING, AND KITCHEN ALONG WITH A NEW MASTER SUITE AND AN EXPANDED GARAGE. AN ADDITION BEYOND THE EXIST OF THE BUILDING WILL BE CONSTRUCTED IN THE REAR OF THE NEW GROUND LEVEL TO PROVIDE FOR ENOUGH ACCESSIBLE MASTER SUITE ON THAT LEVEL

SINCE THE EXISTING MAIN LEVEL IS APPROXIMATELY 4 FEET FROM EXISTING GRADE THE HOME ONI BE RAISED 7'-4" TO ACHIEVE A NEW GROUND LEVEL CEILING HEIGHT OF 10 FEET. PLEASE SEE SHE SEE HOW NICELY THE PROPOSED DESIGN FITS IN THE STREETSCAPE. THE NEW ROOF RIDGE HEIGHT FEET.