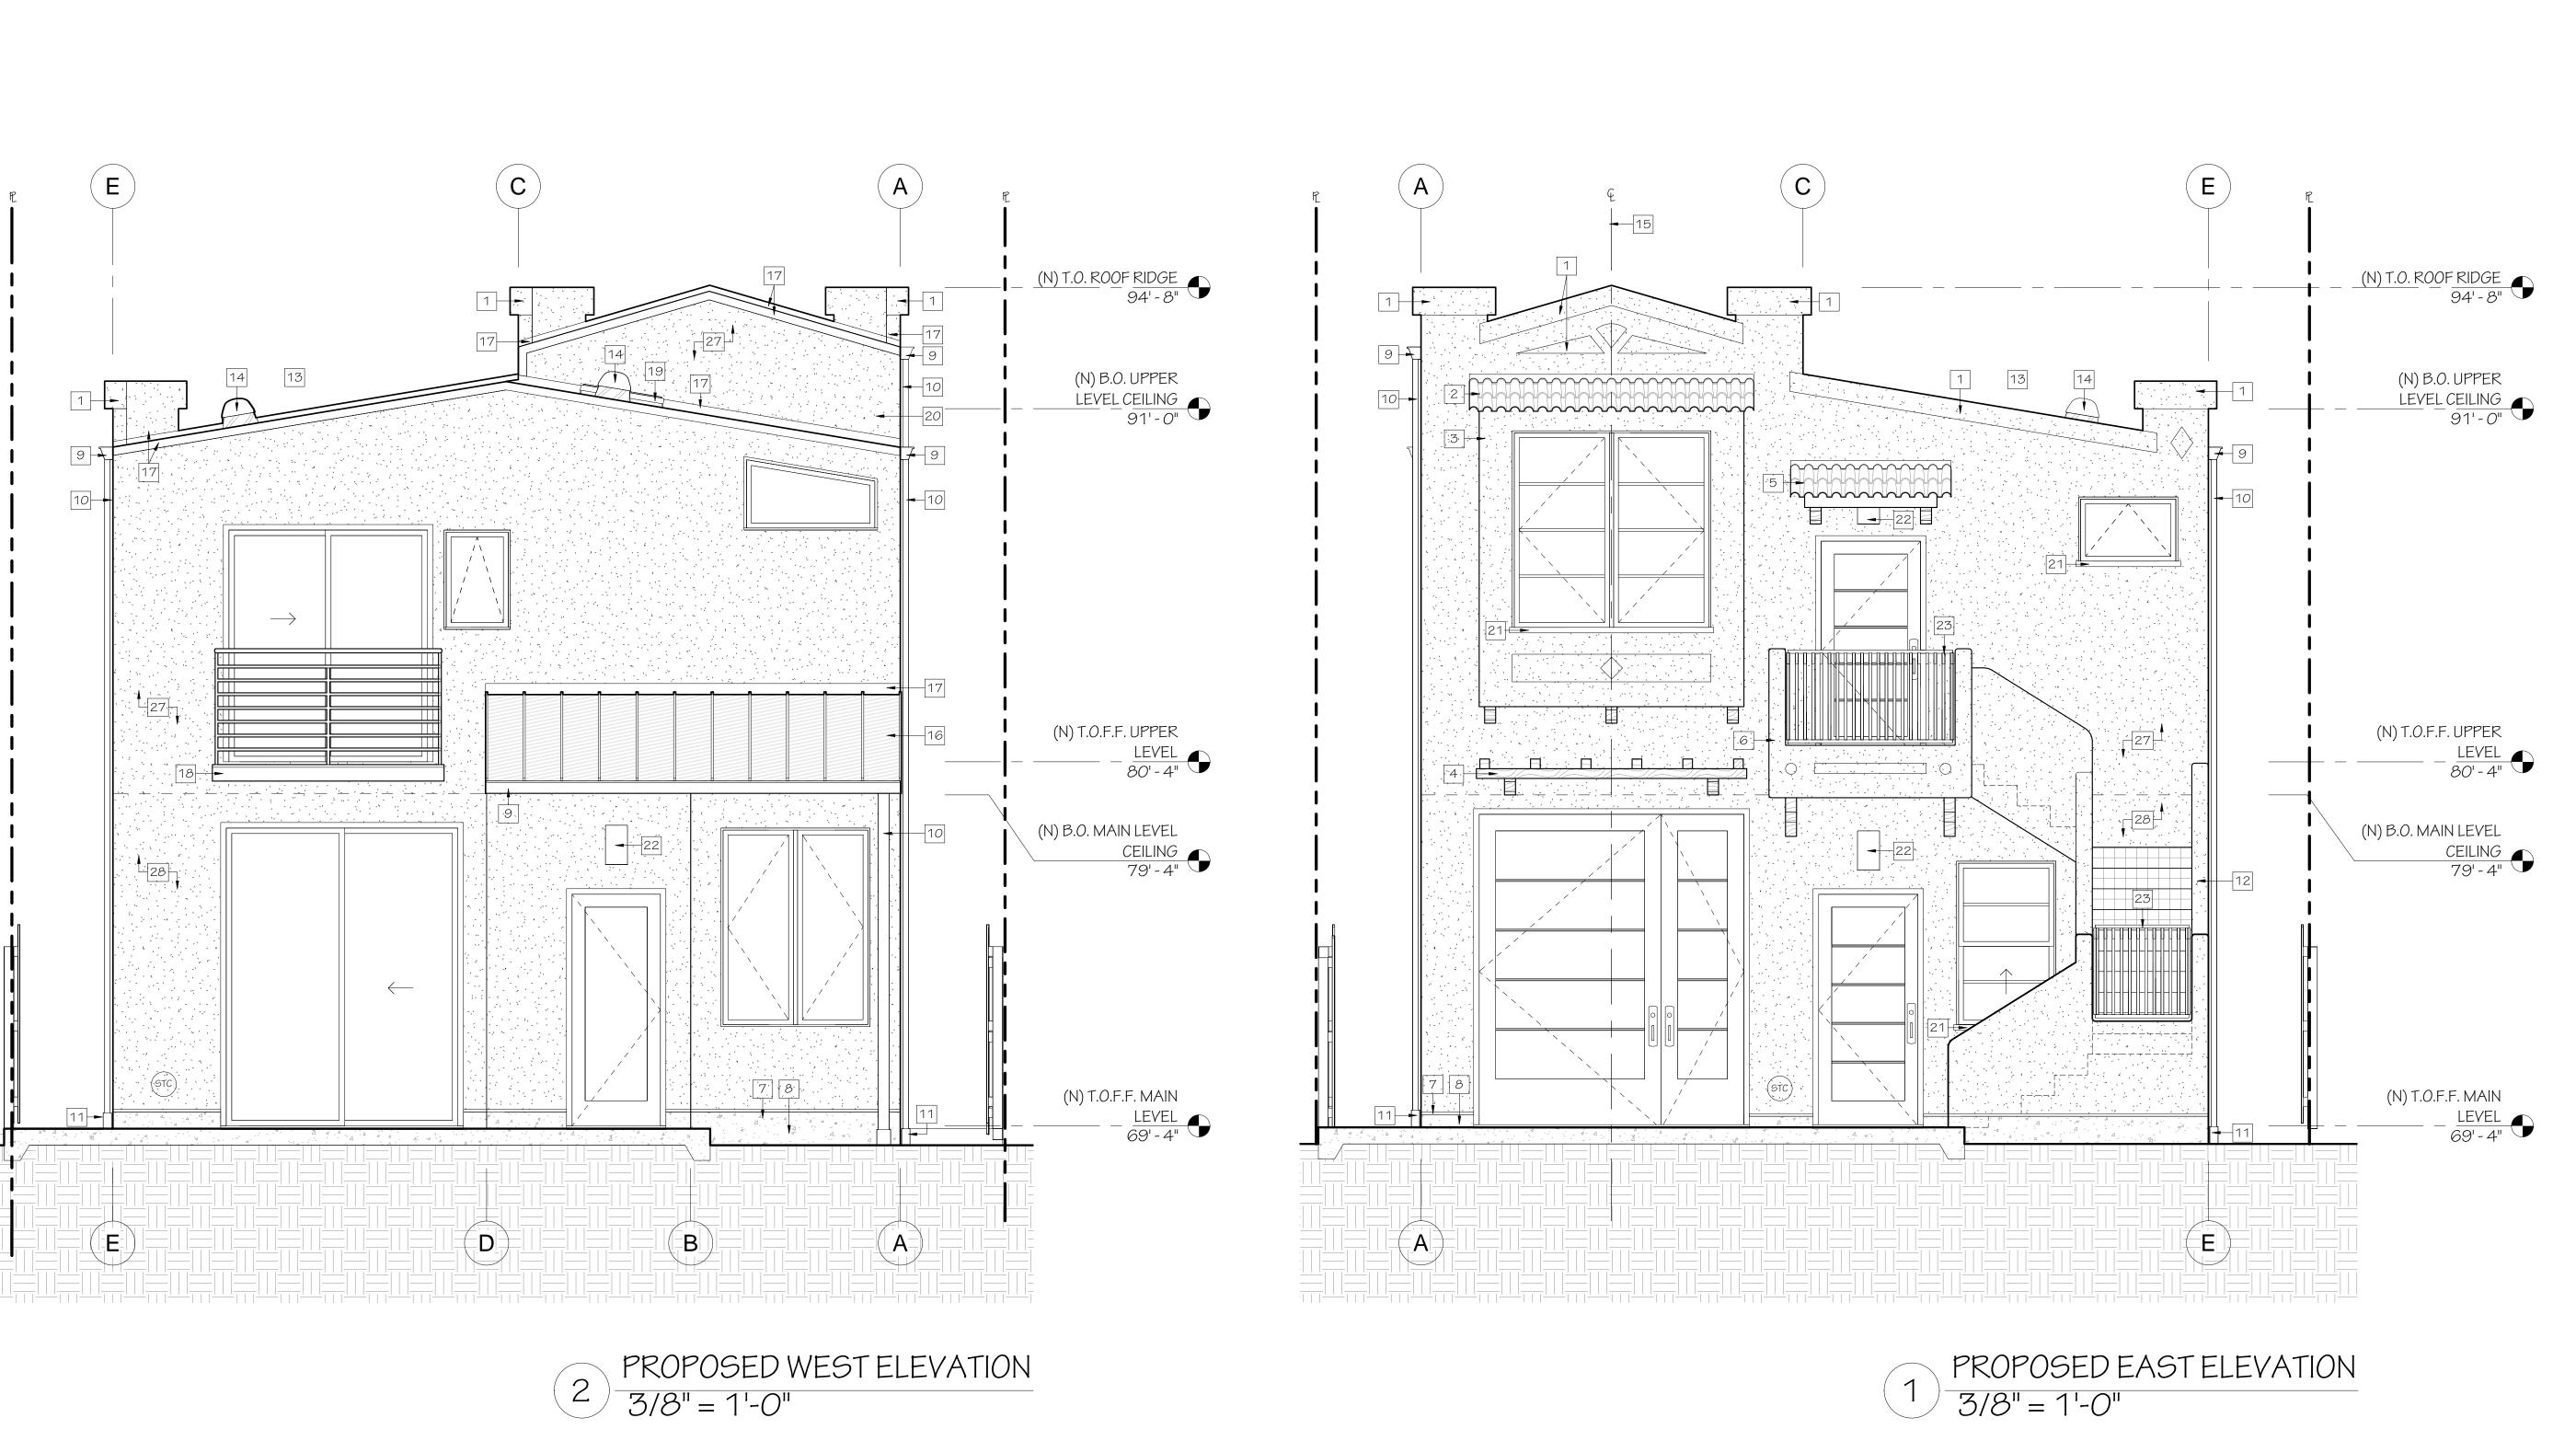

SINCE THE EXISTING MAIN LEVEL IS APPROXIMATELY 4 FEET FROM EXISTING GRADE THE HOME ONI BE RAISED 7'-4" TO ACHIEVE A NEW GROUND LEVEL CEILING HEIGHT OF 10 FEET. PLEASE SEE SHE SEE HOW NICELY THE PROPOSED DESIGN FITS IN THE STREETSCAPE. THE NEW ROOF RIDGE HEIGHT FEET.

|                                                                                                                      | KEY NOTES                                      |
|----------------------------------------------------------------------------------------------------------------------|------------------------------------------------|
|                                                                                                                      | 1 (E) CURB - CUT                               |
|                                                                                                                      | 2 (E) SIDE WALK                                |
|                                                                                                                      | 3 (N) PLANTER                                  |
|                                                                                                                      | 4 (N) BAY WINDOW ROOF, SPANISH TILE            |
|                                                                                                                      | 5 (N) LANDING CANOPY, SPANISH TILE             |
|                                                                                                                      | 6 (N) SIDE YARD GATE                           |
|                                                                                                                      | 7 (N) TRASH BIN LOCATION                       |
|                                                                                                                      | 8 (N) FRONT YARD, SOIL GROUND                  |
|                                                                                                                      | 9 (N) FLASHING                                 |
|                                                                                                                      | 10 (E) SEWER CLEANOUT                          |
|                                                                                                                      | 11 (E) TORCH-DOWN ROOF                         |
|                                                                                                                      | 12 RECREATE AND ENHANCE (E) FEATURE            |
|                                                                                                                      | 13 (N) SOLAR PANEL, TYP.                       |
|                                                                                                                      | 14 (N) SOLAR TUBE                              |
|                                                                                                                      | 15 (N) SKYLIGHT                                |
| 017 KEY ROUTE BLVD, ALBANY, CA<br>± 124'- 9"<br>12'- 6"<br>(N) ADDITION<br>30<br>11<br>31<br>12'- 6"<br>(N) ADDITION | SITE NOTES:<br>(E) STRUCTURE TO BE SET BACK AN |
| 30 11 11 14 9 17   15 15 15 16 17   6E (ELEVATED AND MOVED EAST 3') 17                                               |                                                |
|                                                                                                                      | N) PATIO                                       |
|                                                                                                                      |                                                |
| O21 KEY ROUTE BLVD, ALBANY, CA                                                                                       | (P) 63' - 2" BACKYARD SETBACK, V.I.F.          |

16 (N) GUTTER

19 (N) BBQ STOVE

18 (N) UPPER LEVEL BALCONY

(E) UTILITY EASEMENT

22 (E) WATER METER

[17] (N) STANDING SEAM METAL ROOF OF (N) ADDITION BELOW

20 REMOVE (4) OF (E) TREES AT THIS LOCATION

PROPOSED MAIN LEVEL FLOOR PLAN SHEET NUMBER

### 1 (N) RECREATE AND ENHANCE FEATURE WALL

- 2 (N) ROOF OF (N) BAY WINDOW AT UPPER LEVEL
- 3 (N) BAYWINDOW AT UPPER LEVEL
- (N) TRELLIS ABOVE MAIN LEVEL GARAGE ENTRY
- 5 (N) CANOPY ABOVE UPPER LEVEL ENTRY LANDING
- 6 (N) UPPER LEVEL ENTRY LANDING
- 8 (N) STEM WALL ON SLAB ON GRADE FOUNDATION
- 12 (N) EXTERIOR STAIRS TO UPPER LEVEL
- [13] (N) SOLAR PANEL NOT SHOWN FOR CLARITY, SEE ROOF PLAN
- 14 (N) SOLAR TUBE BEYOND
- [15] CENTER LINE OF (E) HIGHER ROOF, (N) BAY WINDOW, (N) TRELLIS AND (N) GARAGE DOOR

- [16] (N) STANDING SEAM METAL ROOF
- [17] (N) ROOF TO WALL FLASHING, SEE DETAIL: TBD.
- [18] (N) STEEL AND WOOD BALCONY WITH STEEL GUARDRAIL AT 42" A.F.F.
- 19 (N) SKYLIGHT BEYOND
- 20 (E) HIGHER WALL BEYOND
- 21 (N) WOOD SILL
- 22 (N) SPANISH STYLE SCONCE
- 23 (N) DECORATIVE STEEL RAILING
- 24 (E) TORCH DOWN ROOF
- (N) CONCRETE WALK AT ELEVATION + 69' 0"
- 26 (N) BACKYARD FLAGSTONE PLATFORM AT ELEVATION + 69' - 3"
- 27 (E) EXTERIOR WALL TO REMAIN AS (N) UPPER LEVEL, REFINISH W/ (N) ELASTOMERIC STUCCO
- 28 (N) MAIN LEVEL ELASTOMERIC STUCCO EXTERIOR WALL
- 29 BOTTOM OF (N) EXTERIOR STAIRS BEYOND
- 30 (N) CHANGING BENCH BEYOND